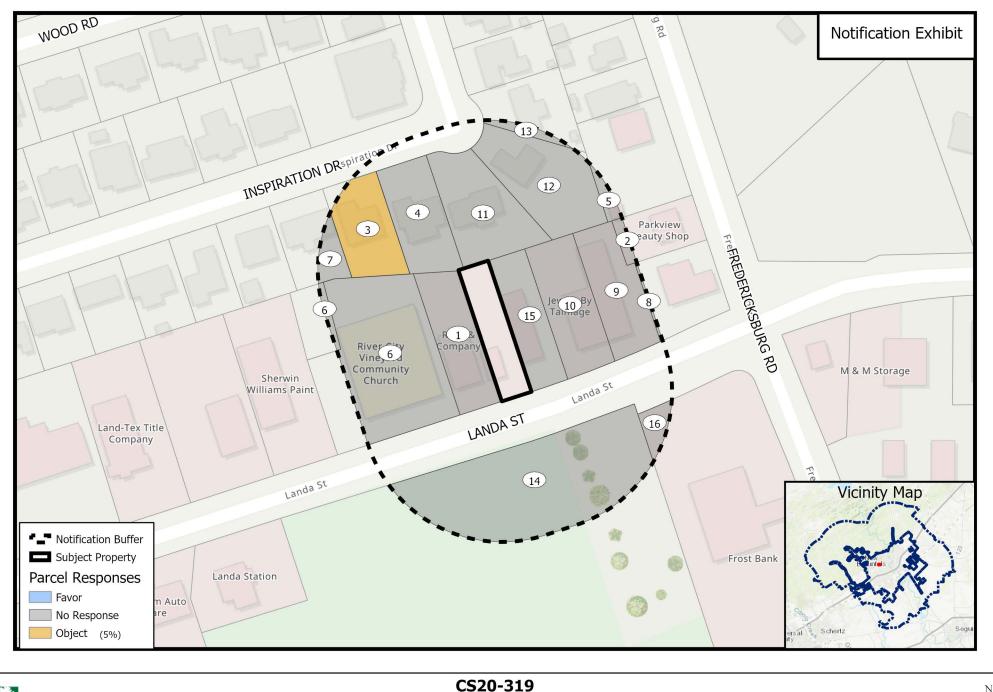

## CASE #CS20-319

The circled numbers on the map correspond to the property owners listed below. All information is from the Appraisal District Records. The property under consideration is marked as "Subject Property".

- 1. 352 LANDA LLC9. COUSER JACQUELYN SAHM
- 2. KEB ENTERPRISES LLC
- 3. KRAFT DENNIS N & JUDY
- 4. SCHORN JEROME G & HELEN M
- 5. HULL HENRY A & LINDA
- 6. EARTH PROPERTIES LLC
- 7. MCCRARY BILLY D & TERRI W
- 8. FERRELL CHARLES FAMILY TRUST
- 16. FROST NATIONAL BANK

**15. KEER COMMERCIAL LLC** 

11. S2 VENTURES LLC

**12. FUENTES OLGA I VEGA** 

**14. NEW BRAUNFELS CITY OF** 

13. COCHRAN AMANDA

**10. VALENTINE ENTERTAINMENT LLC** 

## Variance to Allow Alcohol Sales Near Protected Use

Path: \\chfs-1\Departments\Planning\City Council\Alcohol Sales Source: City of New Braunfels Planning Date: 12/30/2020 DISCLAIMER: This map and information contained in it were developed exclusively for use by the City of New Braunfels. Any use or reliance on this map by anyone else is at that party's risk and without liability to the City of New Braunfels, its officials or employees for any discrepancies, errors, or variances which may exist.