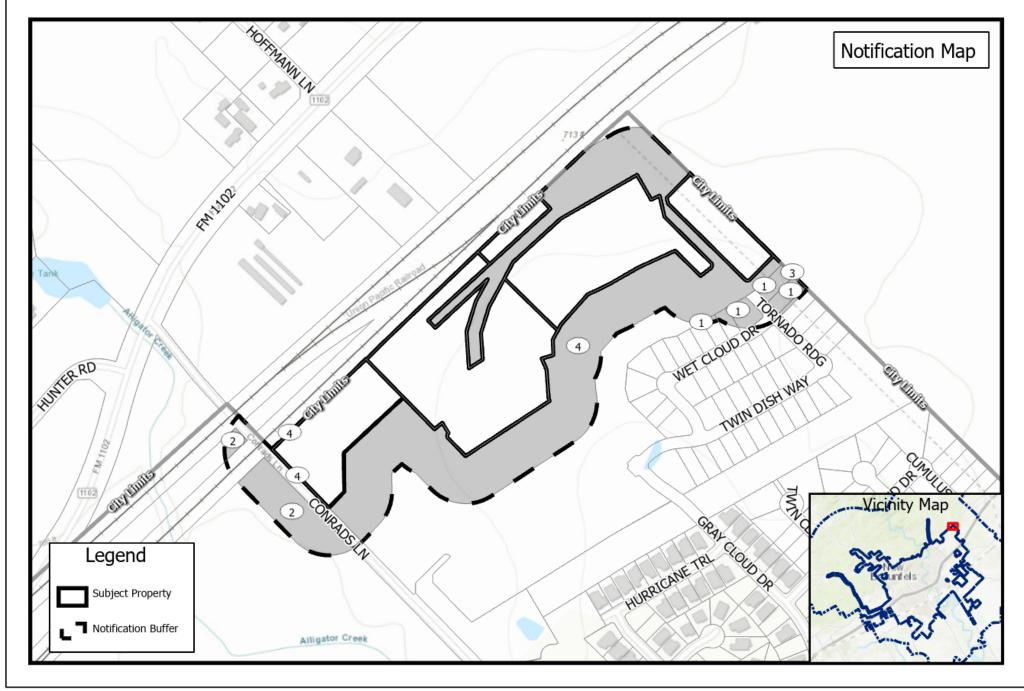

## PROPOSED ZONE CHANGE - CASE #PZ20-0285

The circled numbers on the map correspond to the property owners listed below. All information is from the Appraisal District Records. The property under consideration is marked as "Subject Property".

- 1. PROPERTY OWNERS
- 2. RAHE LEE WAYNE
- 3. STATE OF TEXAS FBO PERMANENT SCHOOL FUND
- 4. MILESTONE CONRADS DEVELOPMENT LTD

**SEE MAP** 

PZ20-0285 R-1A-6.6 to R-1A-5.5