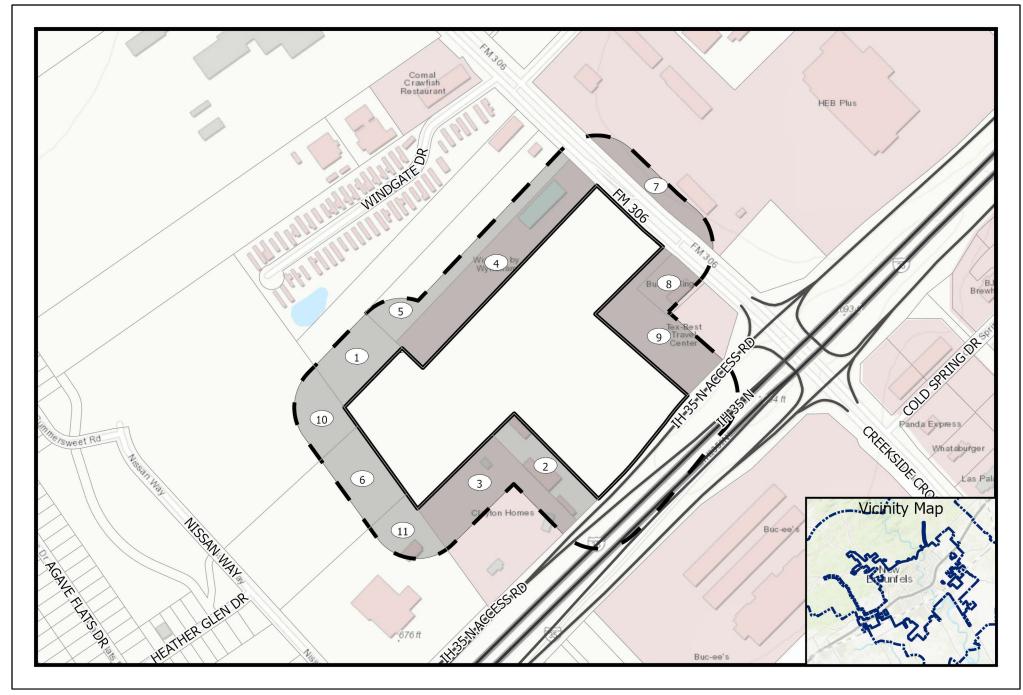

## PROPOSED ZONE CHANGE - CASE #PZ20-0330

The circled numbers on the map correspond to the property owners listed below. All information is from the Appraisal District Records. The property under consideration is marked as "Subject Property".

1. SCHULTZ FAMILY TRUST

2. MURPHY CRAIG & LUPE

3. CMH HOMES INC

4. DOLOMITE HOLDINGS LLC

5. ORMOND LARRY G & JEANETTE

6. VBM NEW BRAUNFELS LAND 2 LLC

7. HEB GROCERY CO LP

8. WRJ FINANCIAL LTD ET AL

9. TRAVEL CENTER PROPERTIES LLC

10. ULF LLC

11. VBM NEW BRAUNFELS LAND LLC

**SEE MAP** 

PZ20-0330 M-1 to MU-B

else is at that party's risk and without liability to the City of New Braunfels, its officials or employees for any discrepancies, errors, or variances which may exist.