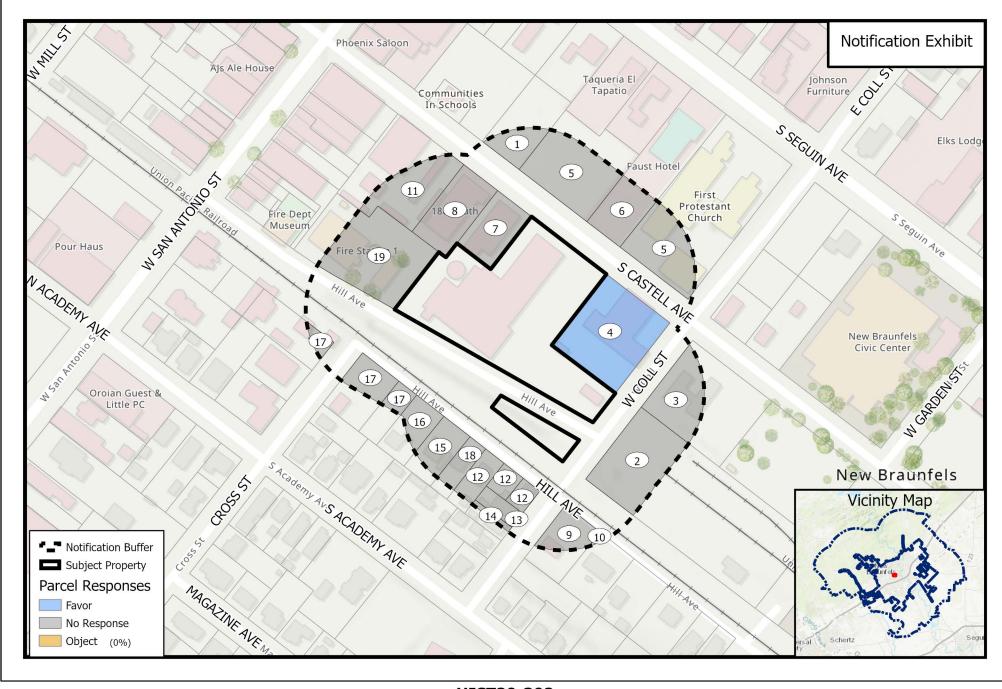

## PROPOSED LANDMARK DESIGNATION - CASE #HST20-302

The circled numbers on the map correspond to the property owners listed below. All information is from the Appraisal District Records. The property under consideration is marked as "Subject Property".

1. WEST SAN ANTONIO 111 LLC

2. UNLISTED

3. NEW BRAUNFELS INDUSTRIAL DEVELOPMENT CORP 14. MUELLER JOSHUA A & CASSIE A

4. SPRINGFED INVESTMENTS LLC

5. FIRST PROTESTANT CHURCH OF NEW BRAUNFELS

6. POWEROHM PROPERTIES LLC

7. ROCKFIELD PROPERTIES LLC

8. SNIDER RONALD B & CAROL C

9. VOSIKA REBECCA

10. WHITTENBURG STANLEY D & MARGIE H

11. SNIDER RONALD B & CASTELL PROP LLC

12. FORRES PARTNERSHIP

13. VALENZUELA FELICIANO & JOSEFA

15. LABOWSKI MARY ANN

16. RODRIGUEZ MARIA L

17. FORRES DONALD E & LYNN S

18. POLK JOHN M & CATHRYN

19. NEW BRAUNFELS CITY OF

**SEE MAP**