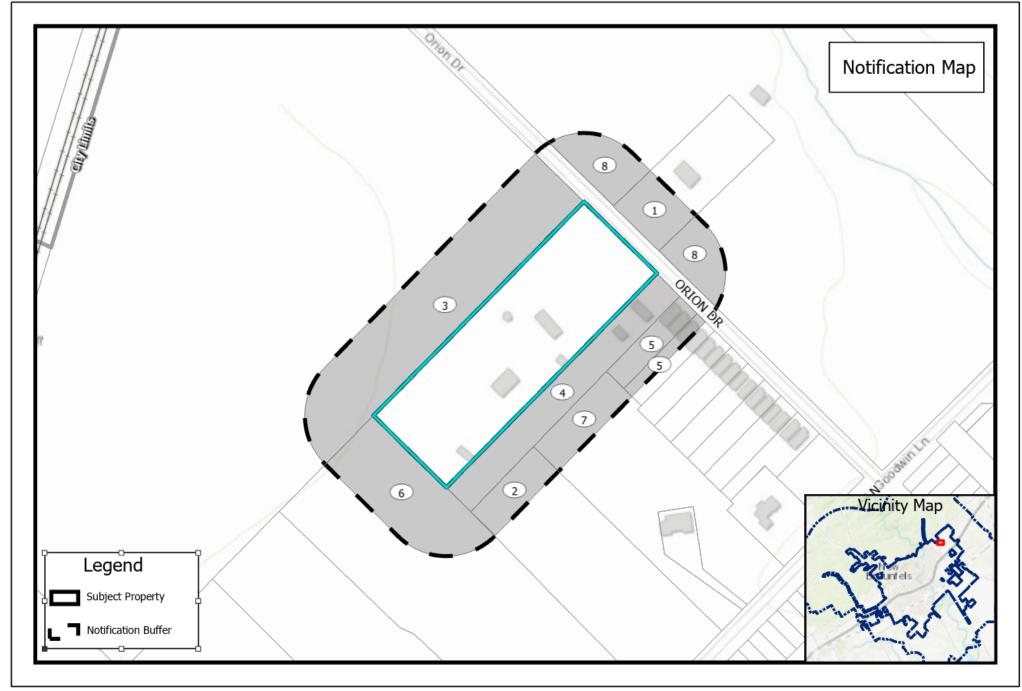

## PROPOSED ZONE CHANGE - CASE #PZ20-0292

The circled numbers on the map correspond to the property owners listed below. All information is from the Appraisal District Records. The property under consideration is marked as "Subject Property".

1. MICHIE REXFORD J & SALLY A WEITZ-MICHIE

2. CASTRO ANTONIO ET AL

3. SCHMIDT KENNETH W

4. SEBA PETER E

5. SADDLER DAVID L & CRYSTAL M SADDLER

6. LEHMANN LARRY W & MARY ANN

7. TARBUTTON EDWARD III

8. E B INDUSTRIES

## **SEE MAP**

PZ20-0292 M-1A to R1-A 6.6