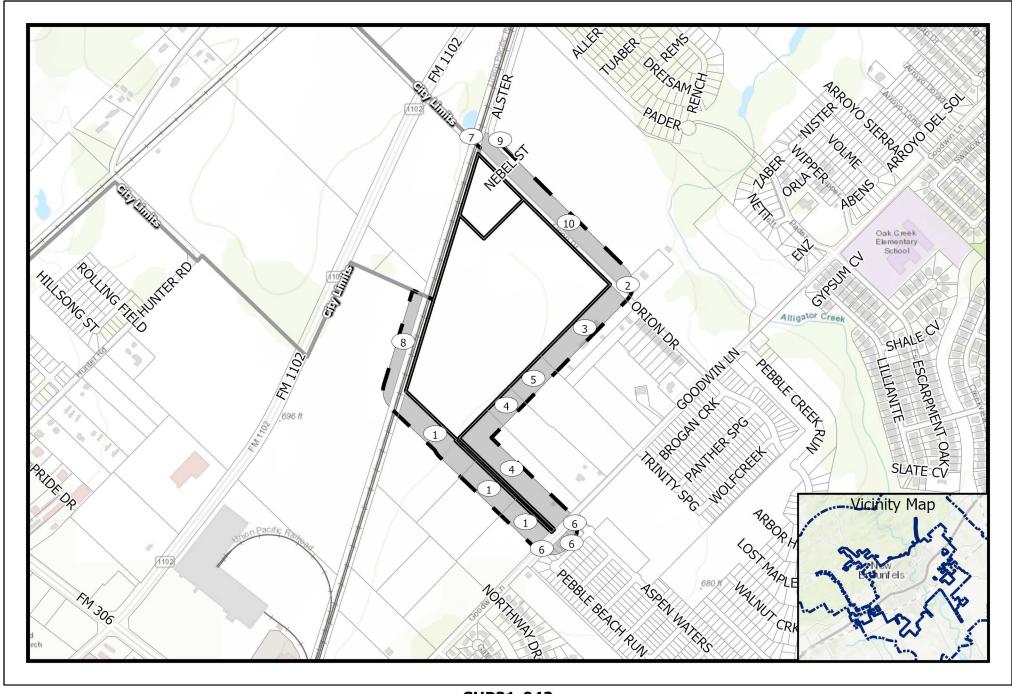

## PLANNING COMMISSION - MARCH 2, 2021-6:00PM

Zoom Meeting

Applicant/Owner: James Ingalls, P.E., Moeller & Associates, agent for YES Acquisitions,

LLC, owner

Address/Location: Approximately 45 acres located on the south side of Orion Drive, west of

Goodwin Lan and east of the Union Pacific Railroad.

## PROPOSED SUP - CASE #SUP21-042

The circled numbers on the map correspond to the property owners listed below. All information is from the Appraisal District Records. The property under consideration is marked as "Subject Property"

- 1. KOONTZ MCCOMBS 1 LTD
- 2. MICHIE REXFORD J & SALLY A WEITZ-MICHIE
- 3. WHIPKEY ROBERT D & PAULA J
- 4. KESTER LAVAINE & BARBARA RVCBL TRST
- 5. LEHMANN LARRY W & MARY ANN
- 6. AMH CREEKSIDE DEVELOPMENT LLC
- 7. ROW JOHNNIE F
- 8. HOLLMIG MARY ANN
- 9. CHESMAR HOMES CT LTD
- 10. E B INDUSTRIES

**SEE MAP** 

SUP21-042 Request to amend a previously approved SUP request

else is at that party's risk and without liability to the City of New Braunfels, its officials or employees for any discrepancies, errors, or variances which may exist.