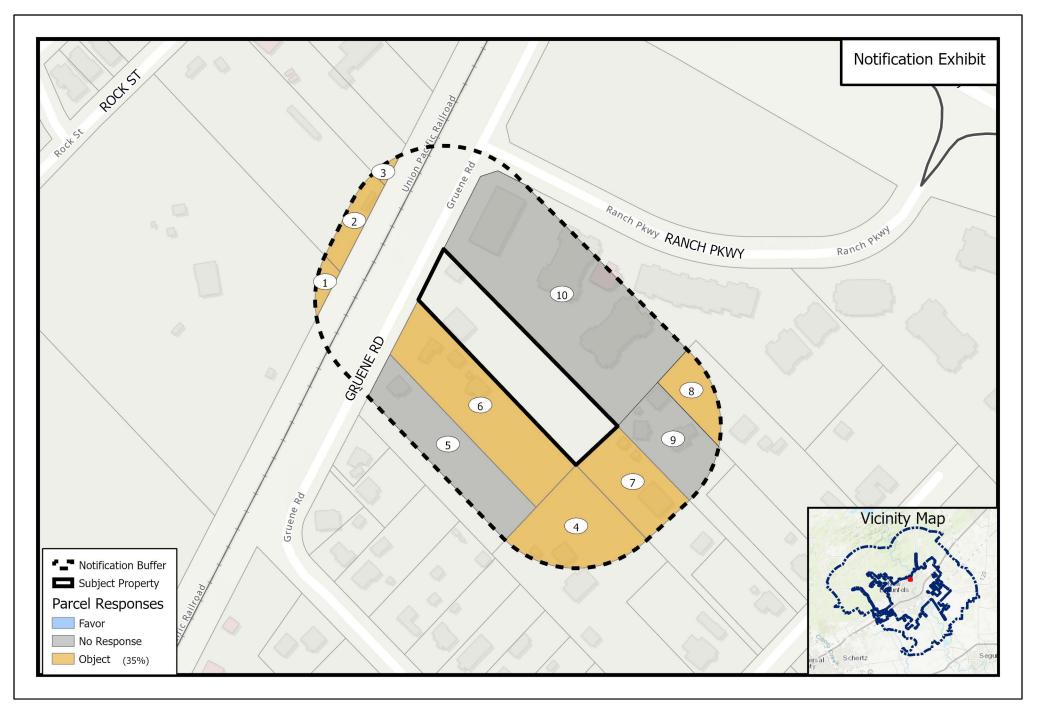

## PROPOSED SPECIAL USE PERMIT – CASE #SUP20-298

The circled numbers on the map correspond to the property owners listed below. All information is from the Appraisal District Records. The property under consideration is marked as "Subject Property".

| 1. | JOLLY WILLIAM E                            | 6.  | SPARKMAN FAMILY RVCBL TRST |
|----|--------------------------------------------|-----|----------------------------|
| 2. | REICHERT KENNETH & MARINDA RVCBL LVNG TRST | 7.  | SHARP SYDNEY C             |
| 3. | PALM MARTIN W & DIANE                      | 8.  | GRAVES SUSANN D            |
| 4. | GUERRERO OMAR D & CECILIA                  | 9.  | ROOM 8 LLC                 |
| 5. | GARZA MAURO JR                             | 10. | LODGE AT THE GUADALUPE LLC |
|    |                                            |     |                            |

SEE MAP

## SUP20-298 SUP to allow for live music

DISCLAIMER: This map and information contained in it were developed exclusively for use by the City of New Braunfels. Any use or reliance on this map by anyone else is at that party's risk and without liability to the City of New Braunfels, its officials or employees for any discrepancies, errors, or variances which may exist.

Path: \\chfs-1\Departments\Planning\ZoneChange-SUP-Replats\2020\SUP20-298 - 1951 Gruene Source: City of New Braunfels Planning Date: 12/29/2020

| s.org                                                                                                                         | and the second sec |
|-------------------------------------------------------------------------------------------------------------------------------|------------------------------------------------------------------------------------------------------------------------------------------------------------------------------------------------------------------------------------------------------------------------------------------------------------------------------------------------------------------------------------------------------------------------------------------------------------------------------------------------------------------------------------------------------------------------------------------------------------------------------------------------------------------------------------------------------------------------------------------------------------------------------------------------------------------------------------------------------------------------------------------------------------------------------------------------------------------------------------------------------------------------------------------------------------------------------------------------------------------------------------------------------------------------------------------------------------------------------------------------------------------------------------------------------------------------------------------------------------------------------------------------------------------------------------------------------------------------------------------------------------------------------------------------------------------------------------------------------------------------------------------------------------------------------------------------------------------------------------------------------------------------------------------------------------------------------------------------------------------------------------|
| YOUR OPINION MATTER<br>Case: #SUP20-298 ms                                                                                    | S - DETACH AND RETURN                                                                                                                                                                                                                                                                                                                                                                                                                                                                                                                                                                                                                                                                                                                                                                                                                                                                                                                                                                                                                                                                                                                                                                                                                                                                                                                                                                                                                                                                                                                                                                                                                                                                                                                                                                                                                                                              |
| Name: <u>Bill Jally</u><br>Address: <u>1958 Gruene Rd 78</u> 13<br>Property number on map: <u>1</u><br>Concerned with Not     | <ul> <li>I favor:</li></ul>                                                                                                                                                                                                                                                                                                                                                                                                                                                                                                                                                                                                                                                                                                                                                                                                                                                                                                                                                                                                                                                                                                                                                                                                                                                                                                                                                                                                                                                                                                                                                                                                                                                                                                                                                                                                                                                        |
| Signature                                                                                                                     | RECEIVED<br>DEC 2 9 2020<br>BY:                                                                                                                                                                                                                                                                                                                                                                                                                                                                                                                                                                                                                                                                                                                                                                                                                                                                                                                                                                                                                                                                                                                                                                                                                                                                                                                                                                                                                                                                                                                                                                                                                                                                                                                                                                                                                                                    |
|                                                                                                                               | RS - DETACH AND RETURN                                                                                                                                                                                                                                                                                                                                                                                                                                                                                                                                                                                                                                                                                                                                                                                                                                                                                                                                                                                                                                                                                                                                                                                                                                                                                                                                                                                                                                                                                                                                                                                                                                                                                                                                                                                                                                                             |
| Name: Kenneth & Minanda Reicher<br>Address: 1950 Gruene Rd. NBTX<br>Property number on map: 2                                 | Gary KraFt)<br>I favor:<br>I object: (State reason for objection)<br>Comments: (Use additional sheets if necessary)                                                                                                                                                                                                                                                                                                                                                                                                                                                                                                                                                                                                                                                                                                                                                                                                                                                                                                                                                                                                                                                                                                                                                                                                                                                                                                                                                                                                                                                                                                                                                                                                                                                                                                                                                                |
| RECEIVED<br>DEC 2 9 2020<br>BY:<br>Signature:                                                                                 | I Sleep durring the Day<br>Fhave health Issues.<br>I Object to the Noise                                                                                                                                                                                                                                                                                                                                                                                                                                                                                                                                                                                                                                                                                                                                                                                                                                                                                                                                                                                                                                                                                                                                                                                                                                                                                                                                                                                                                                                                                                                                                                                                                                                                                                                                                                                                           |
| Case: #SUP20-298 ms                                                                                                           | RS - DETACH AND RETURN                                                                                                                                                                                                                                                                                                                                                                                                                                                                                                                                                                                                                                                                                                                                                                                                                                                                                                                                                                                                                                                                                                                                                                                                                                                                                                                                                                                                                                                                                                                                                                                                                                                                                                                                                                                                                                                             |
| Name: Martin Palm<br>Address: 768 Posts stroot<br>Property number on map: 3<br>Opposod & Music &<br>Home<br>Signature: Mithed | I favor:<br>I object:(State reason for objection)<br>Comments: (Use additional sheets if necessary)<br>NOISENEED<br>RECEIVED<br>DEC 2 9 2020<br>BY:                                                                                                                                                                                                                                                                                                                                                                                                                                                                                                                                                                                                                                                                                                                                                                                                                                                                                                                                                                                                                                                                                                                                                                                                                                                                                                                                                                                                                                                                                                                                                                                                                                                                                                                                |