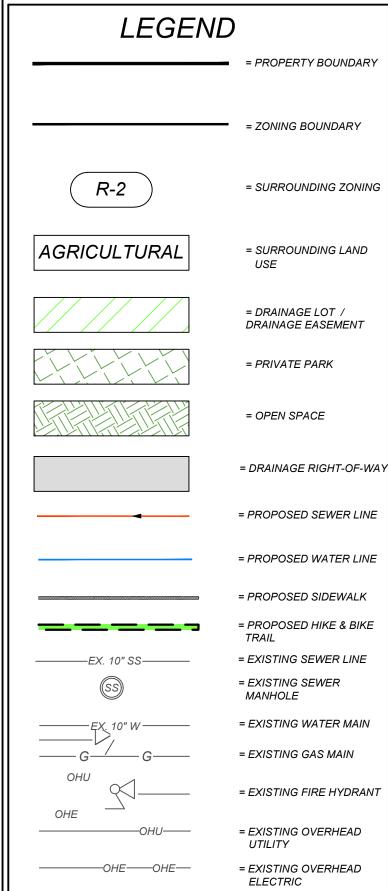

LOT 1

BLOCK 1 COMAL FARMS SUBDIVISION UNIT ONE

(VOL. 12 PG. 217-218 M.P.R.)

LOT 900 BLOCK 1

RIABLE WIDTH DRAINAGE EASEMENT

WIND CHIME WAY (50' ROW)

PD

WEST VILLAGE AT CREEKSIDE

N45° 21' 50"E 2719.37

RESIDENTIAL)

CREEKSIDE, UNIT 6

(DOC. #201606039365)

DRAINAGE R.O.W.

(DOC. #201606039365)

50' R.O.W. PIPELINE

(DOC. #20106023373 O.P.R.)

DRAINAGE

DETENTION EASEMENT

RIGHT-OF-WAY

**EASEMENT** 

AGREEMENT AND—

(VOL. 171 PG. 413 D.R.)

DRAINAGE EASEMENT

SHALL BE BASED ON THE ZONING STANDARDS AND GUIDELINES FOR THE SOLMS LANDING PLANNED DEVELOPMENT