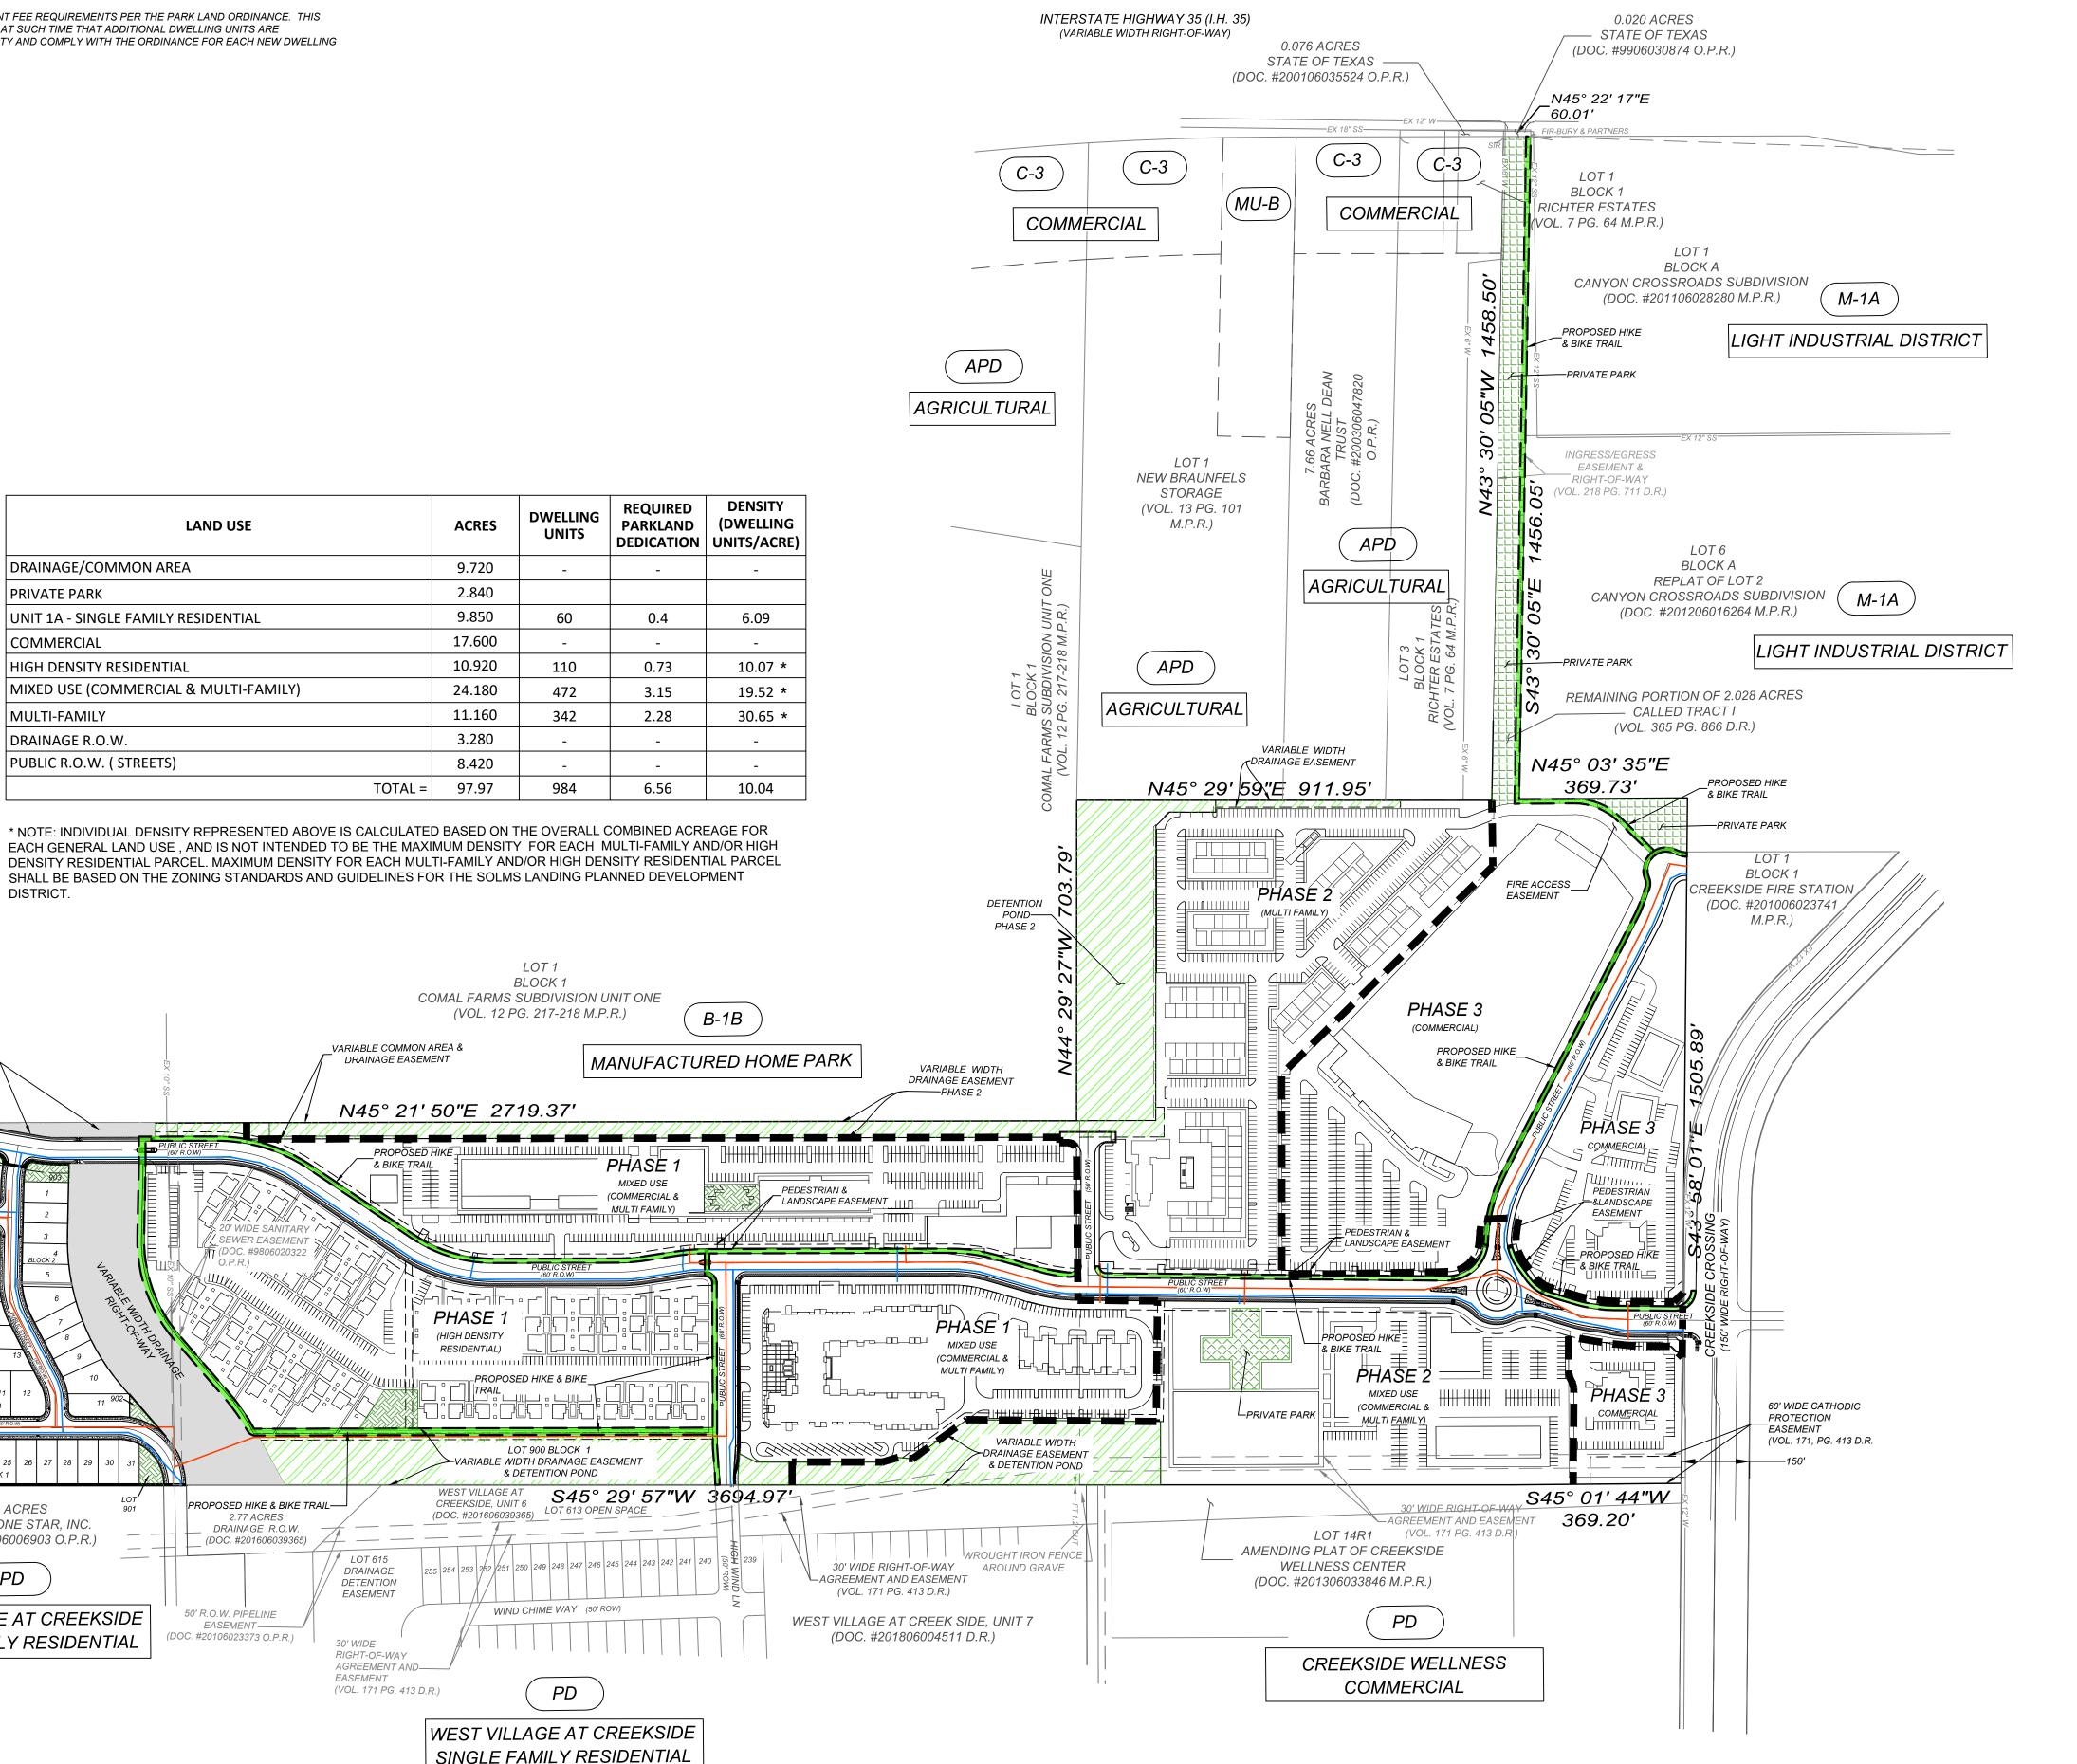

## **GENERAL NOTES** 1. THE PROPOSED LAND USE WITHIN THIS CONCEPT PLAN IS A MIXED USED DEVELOPMENT INCLUDING COMMERCIAL, MULTI-FAMILY, AND HIGH DENSITY RESIDENTIAL. 2. ALL PUBLIC STREETS WILL BE CONSTRUCTED TO THE CITY OF NEW BRAUNFELS DESIGN STANDARDS. 3. ELECTRIC AND UTILITY EASEMENT LOCATIONS WILL BE DETERMINED DURING THE ENGINEERING DESIGN PHASE OF THE PROJECT. EASEMENTS WILL BE RECORDED WITH THE FINAL PLAT FOR EACH LOT. 4. TX DOT APPROVAL IS REQUIRED FOR ACCESS AT FM 306 AND IH 35 DURING PLATTING OF PHASES 2 & 3 RESPECTIVELY. 5. RESIDENTIAL USE HAS LAND DEDICATION AND PARK DEVELOPMENT FEE REQUIREMENTS PER THE PARK LAND ORDINANCE. THIS DEVELOPMENT IS APPROVED FOR ONE DWELLING UNIT PER LOT. AT SUCH TIME THAT ADDITIONAL DWELLING UNITS ARE CONSTRUCTED. THE OWNER OF THE LOT SHALL CONTACT THE CITY AND COMPLY WITH THE ORDINANCE FOR EACH NEW DWELLING

REQUIRED

PARKLAND

0.4

0.73

3.15

2.28

6.56

MIXED USE

(COMMERCIAL &

B-1B

**DWELLING** 

60

110

472

342

984

SINGLE FAMILY RESIDENTIAL

& DETENTION POND

**ACRES** 

9.720

2.840

9.850

17.600

10.920

24.180

11.160

3.280

8.420

97.97

TOTAL =

\* NOTE: INDIVIDUAL DENSITY REPRESENTED ABOVE IS CALCULATED BASED ON THE OVERALL COMBINED ACREAGE FOR

VARIABLE COMMON AREA &

DRAINAGE

DETENTION EASEMENT

RIGHT-OF-WAY

**EASEMENT** 

AGREEMENT AND—

(VOL. 171 PG. 413 D.R.)

DRAINAGE EASEMENT

SHALL BE BASED ON THE ZONING STANDARDS AND GUIDELINES FOR THE SOLMS LANDING PLANNED DEVELOPMENT

**LAND USE** 

DRAINAGE/COMMON AREA

HIGH DENSITY RESIDENTIAL

PUBLIC R.O.W. (STREETS)

**UNIT 1A - SINGLE FAMILY RESIDENTIAL** 

MIXED USE (COMMERCIAL & MULTI-FAMILY)

PRIVATE PARK

COMMERCIAL

MULTI-FAMILY

SCALE: 1"=200'

15' OPEN SPACE LOT 902

0.295 ACRES

COUNTY OF COMAL

(VOL. 140 PG. 563 D.R.)

VARIABLE WIDTH

RIGHT-OF-WAY

PHASE 1

36.90 ACRES

KB HOME LONE STAR, INC.

(DOC. #201606006903 O.P.R.)

PD

WEST VILLAGE AT CREEKSIDE

SINGLE FAMILY RESIDENTIAL

DRAINAGE R.O.W.

N.T.S.

OWNER/DEVELOPER: SOLMS LANDING, LLC 648 S CASTELL AVE NEW BRAUNFELS, TX PHONE: (830) 387-4110

**ENGINEER**: KFW ENGINEERS 3421 PAESANOS PKWY. STE. 200 SAN ANTONIO, TX 78231 PHONE: (210) 979-8444 FAX: (210) 979-8441