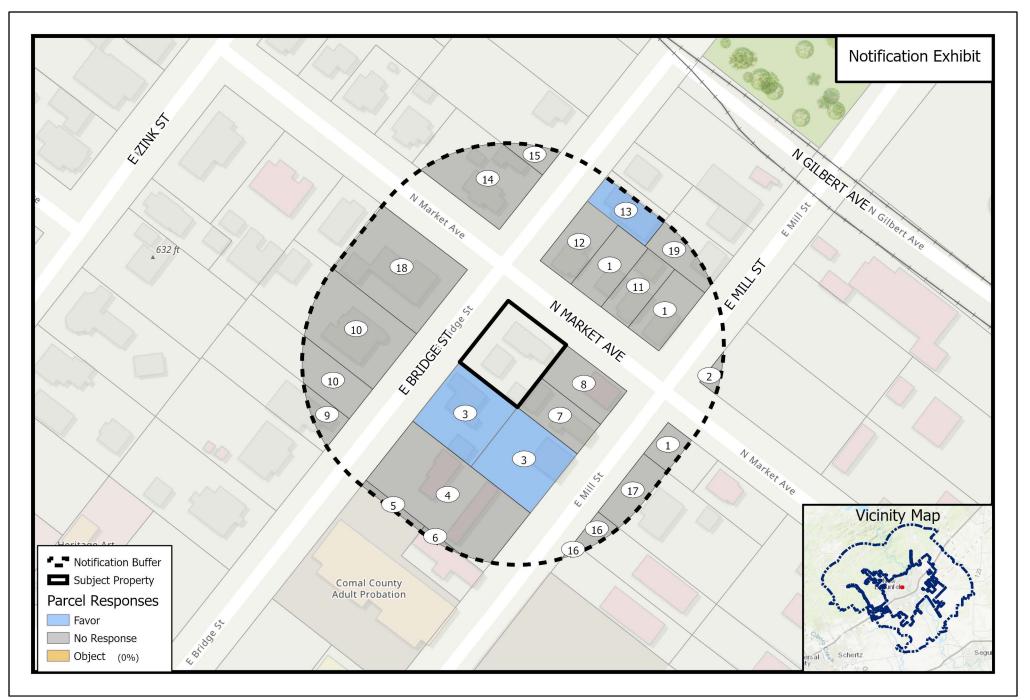

## PROPOSED SPECIAL USE PERMIT – CASE #SUP21-041

The circled numbers on the map correspond to the property owners listed below. All information is from the Appraisal District Records. The property under consideration is marked as "Subject Property"

- 1. NOLTE MELVIN JR
- 2. ADM MILLING CO
- 3. TAMEZ INVESTMENTS LLC
- 4. CAPITOL BANKSHARES INC
- 5. COMAL COUNTY OF
- 6. KINGDOM TRUST COMPANY & MLAII LLC
- 7. CASTEEL PARTNERS LP
- 8. MOZELEY-JACQUES RENTALS LLC
- 9. REEVES JAMES E
- 10. SAEGERT JOEL & MERRY

- 11. NOLTE MELVIN JR ET AL
- 12. LAMMERS LESLIE J & THOMAS E TUMLINSON
- 13. ZUNKHOUSE RENTALS
  - 14. LEATHERWOOD PAUL W
  - 15. RODRIGUEZ SANTIAGO
  - 16. CASTEEL PARTNERS LTD
  - 17. CASTEEL CARTER ET AL
  - 18. SIPPEL NOREEN
  - 19. QDREAM LLC

## **SEE MAP**

## SUP21-041 SUP for two STRs

DISCLAIMER: This map and information contained in it were developed exclusively for use by the City of New Braunfels. Any use or reliance on this map by anyone else is at that party's risk and without liability to the City of New Braunfels, its officials or employees for any discrepancies, errors, or variances which may exist.