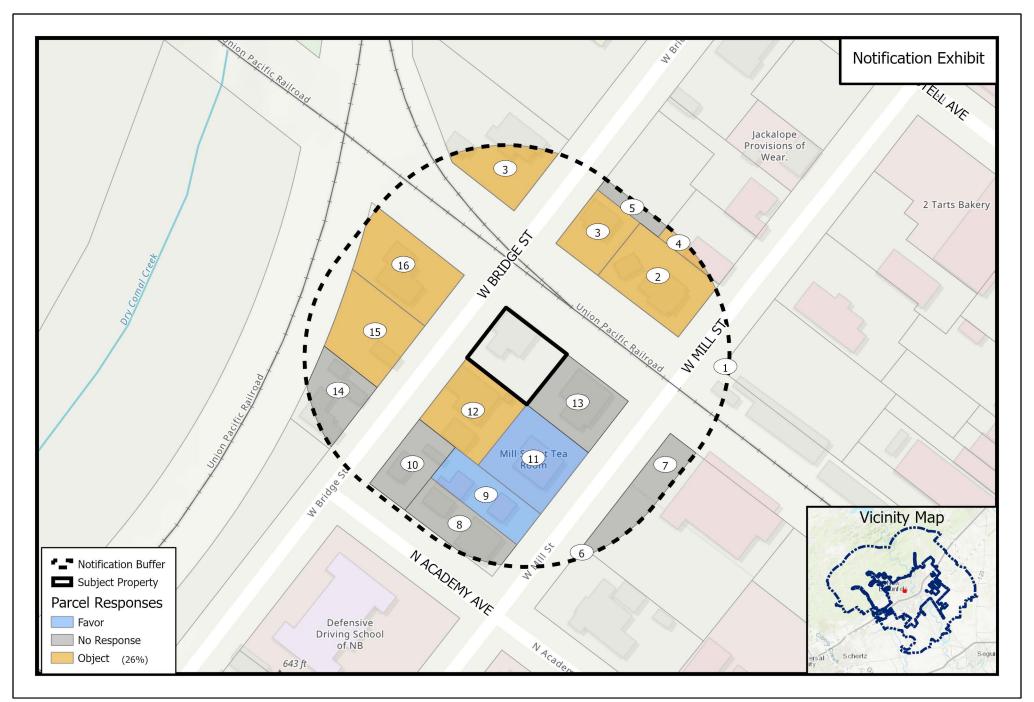

#### PROPOSED SUP - CASE #SUP21-043

The circled numbers on the map correspond to the property owners listed below. All information is from the Appraisal District Records. The property under consideration is marked as "Subject Property"

- BRAUNTEX PERFORMING ARTS THEATRE ASSN
  MUND JEFF A & DENISE E
  MORGA MARY ANN
  PROPERTY OWNER
  LAMMERS LESLIE J & THOMAS E TUMLINSON
- 4. MUND JEFF A & DENISE F
- 5. FLORES P F ARCHBISHOP S A
- 6. BOCK BENNIE W II & KATHARYN H
- 7. DIRTY LAUNDRY LLC
- 8. SEALS FAMILY PROPERTIES LLC

16. WEBER JAMES P & MARTHA

14. WOOD RUTH L

15. PATTON ROBERT L

12. GLASGOW JAMES E JR & CAROLYN M

13. GOMEZ THERESA B & ROBERT JR