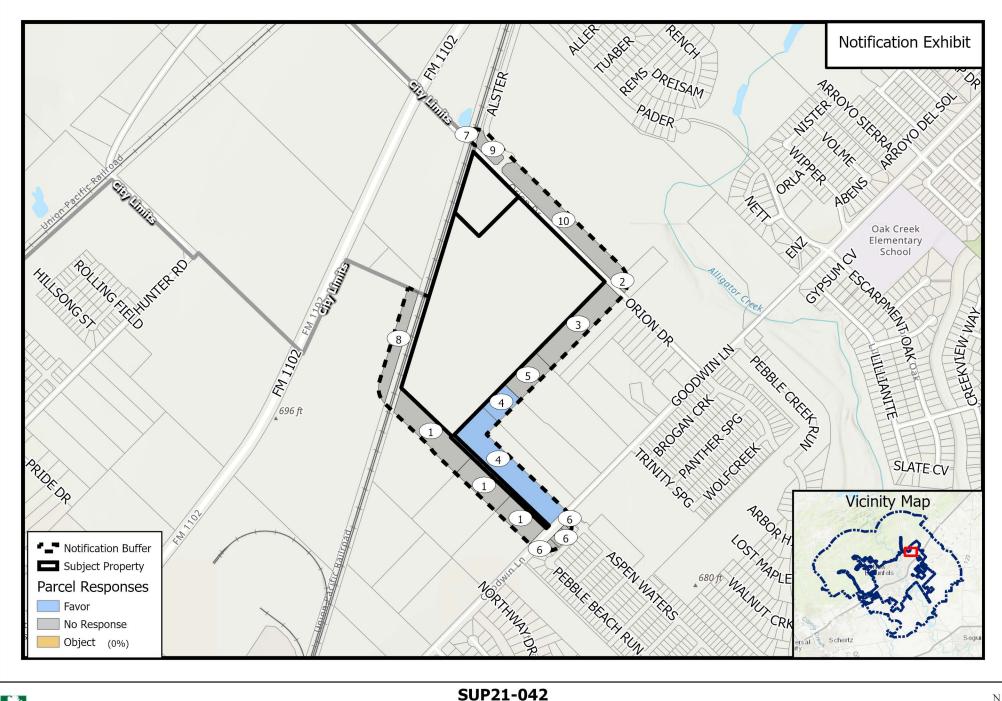

## PROPOSED SUP - CASE #SUP21-042

The circled numbers on the map correspond to the property owners listed below. All information is from the Appraisal District Records. The property under consideration is marked as "Subject Property"

- 1. KOONTZ MCCOMBS 1 LTD
- 2. MICHIE REXFORD J & SALLY A WEITZ-MICHIE
- 3. WHIPKEY ROBERT D & PAULA J
- 4. KESTER LAVAINE & BARBARA RVCBL TRST
- 5. LEHMANN LARRY W & MARY ANN
- 6. AMH CREEKSIDE DEVELOPMENT LLC
- 7. ROW JOHNNIE F
- 8. HOLLMIG MARY ANN
- 9. CHESMAR HOMES CT LTD
- 10. E B INDUSTRIES

**SEE MAP** 

Request to amend a previously approved SUP request

officials or employees for any discrepancies, errors, or variances which may exist.