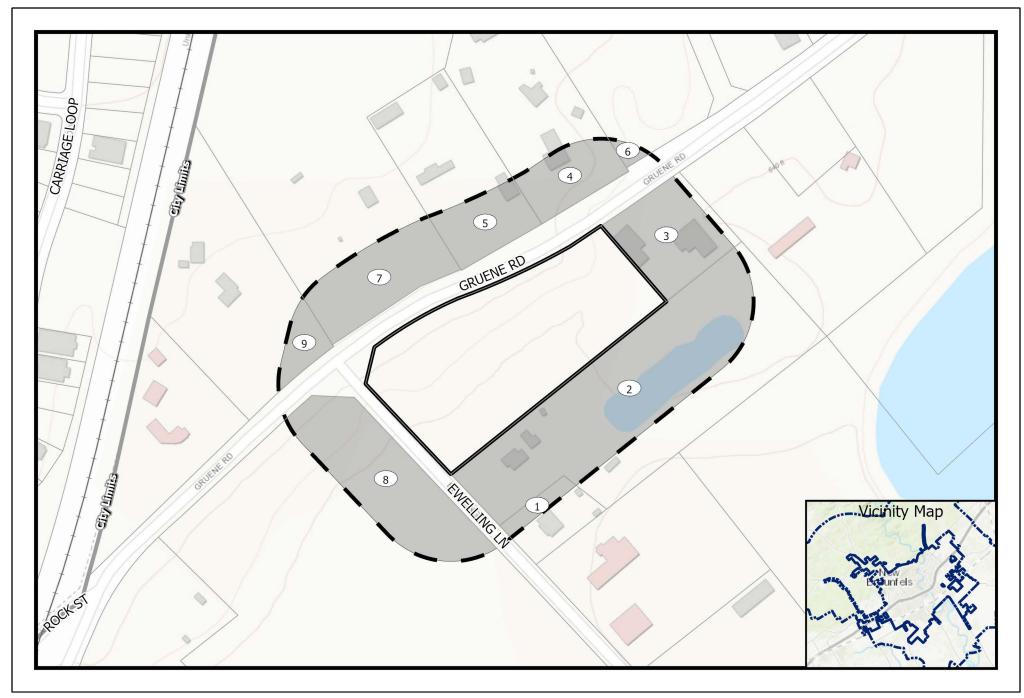

## PLANNING COMMISSION - APRIL 6, 2021 - 6:00PM

Zoom Meeting

Applicant/Owner: HMT Engineering & Surveying, Bill Ball

Address/Location: 4.3 acres out of the J M Veramendi Survey No. 1, Abstract 2, Comal

County, Texas, located at the southeast corner of the intersection of

Gruene Road and Ewelling Lane

## PROPOSED ZONE CHANGE - CASE #PZ21-0084

The circled numbers on the map correspond to the property owners listed below. All information is from the Appraisal District Records. The property under consideration is marked as "Subject Property".

- 1. PURCELL SPILLAR FAMILY PARTNERSHIP LTD
- 2. REAL FRANKLIN CONRAD & ANNIE
- 3. DALKE GLEN C JR & CECILIA
- 4. MAYFIELD ROBERT S & PAMELA
- 5. HANDRICK BARNEY R

- 6. BLEWETT ALLEN & BINGHAM LLC
- 7. VILLAGES AT GRUENE NB LLC
- 8. KOEPP SKYLAR W TRUST ET AL
- 9. MAGEE WILLIAM & PAMELA LVNG RVCBL TRST

## **SEE MAP**

PZ21-0084 Rezoning from R-2 to C-O

DISCLAIMER: This map and information contained in it were developed exclusively for use by the City of New Braunfels. Any use or reliance on this map by anyone else is at that party's risk and without liability to the City of New Braunfels, its officials or employees for any discrepancies, errors, or variances which may exist.