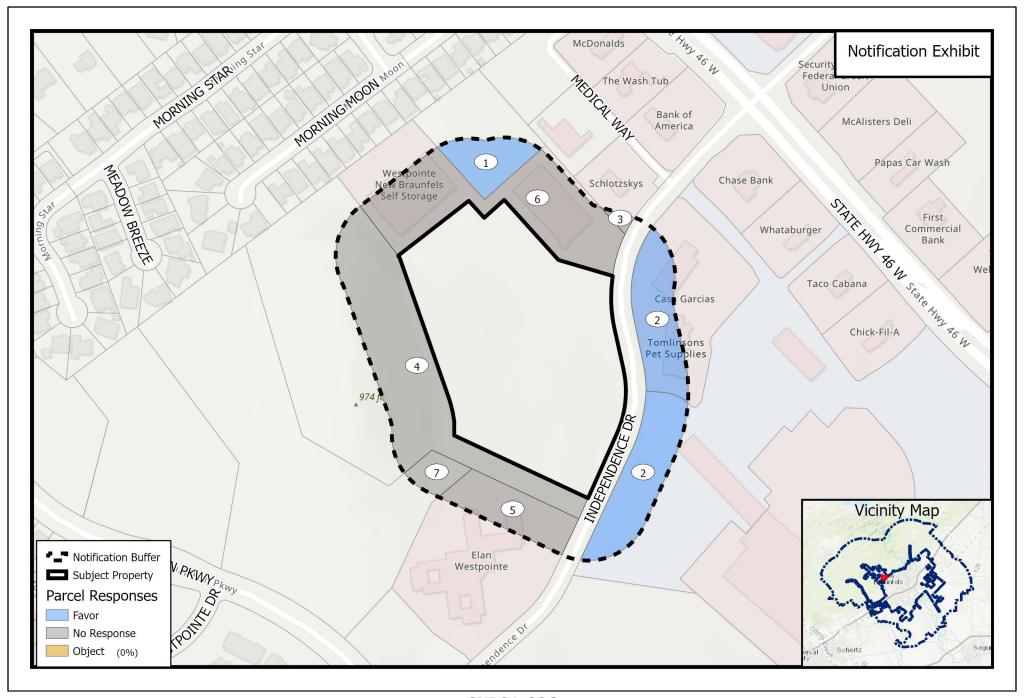

#### PROPOSED SUP - CASE #SUP21-036

The circled numbers on the map correspond to the property owners listed below. All information is from the Appraisal District Records. The property under consideration is marked as "Subject Property"

- 1. WESTPOINTE COMMERCIAL POA INC
- 2. LPF WESTPOINTE LLC
- 3. NEW BOOTS NEW BRAUNFLES LLC
- 4. NEW BRAUNFELS PARKS FOUNDATION
- 5. SABRA TEXAS HOLDINGS LP
- 6. NEW BRAUNFELS SELF STORAGE LLC
- 7. EMERALD COTTAGES OF NEW BRAUNFELS LTD

### SEE MAP