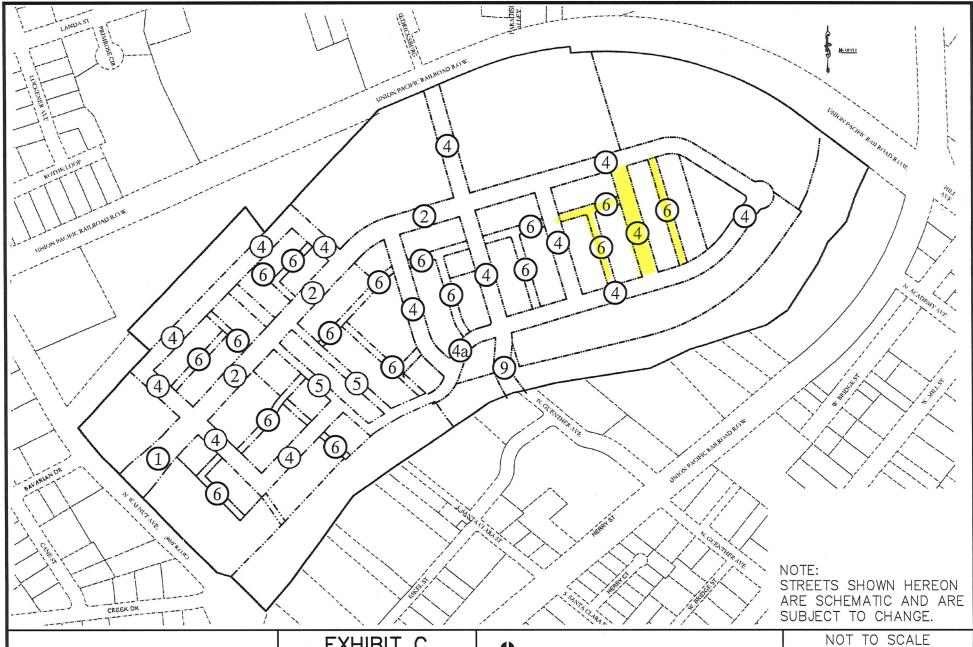

EXHIBIT C
MASTER STREET
NETWORK
(AMENDED)

ENGINEERING & SURVEYING

290 S. CASTELL AVE., STE. 100 NEW BRAUNFELS, TX 78130 TBPE FIRM F-10961 TBPLS FIRM 10153600

REVISED: MAR 3, 2021

**PROPOSED** 

SHT: 1 OF 1