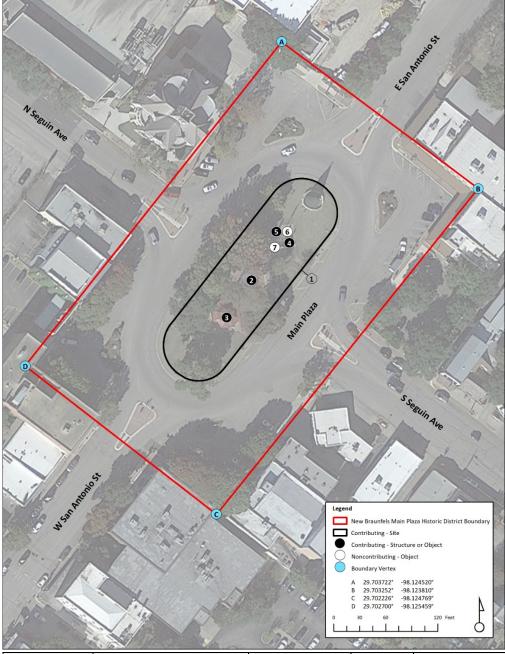

## Main Plaza, New Braunfels, Comal County, Texas

|              | 3 6 1                |               | A A A A A A A A A A A A A A A A A A A |                 |
|--------------|----------------------|---------------|---------------------------------------|-----------------|
| Resource No. | Resource Name        | Resource Type | Year<br>Built                         | NRHP Status     |
|              |                      |               | Bulit                                 |                 |
| 1            | Park                 | Site          | 1897                                  | Contributing    |
| 2            | Fountain             | Structure     | 1896                                  | Contributing    |
| 3            | Bandstand            | Structure     | 1905                                  | Contributing    |
| 4            | Civil War memorial   | Object        | 1935                                  | Contributing    |
| 5            | World War I memorial | Object        | 1937                                  | Contributing    |
| 6            | Bicentennial marker  | Object        | 1976                                  | Noncontributing |
| 7            | Bicentennial marker  | Object        | 1976                                  | Noncontributing |