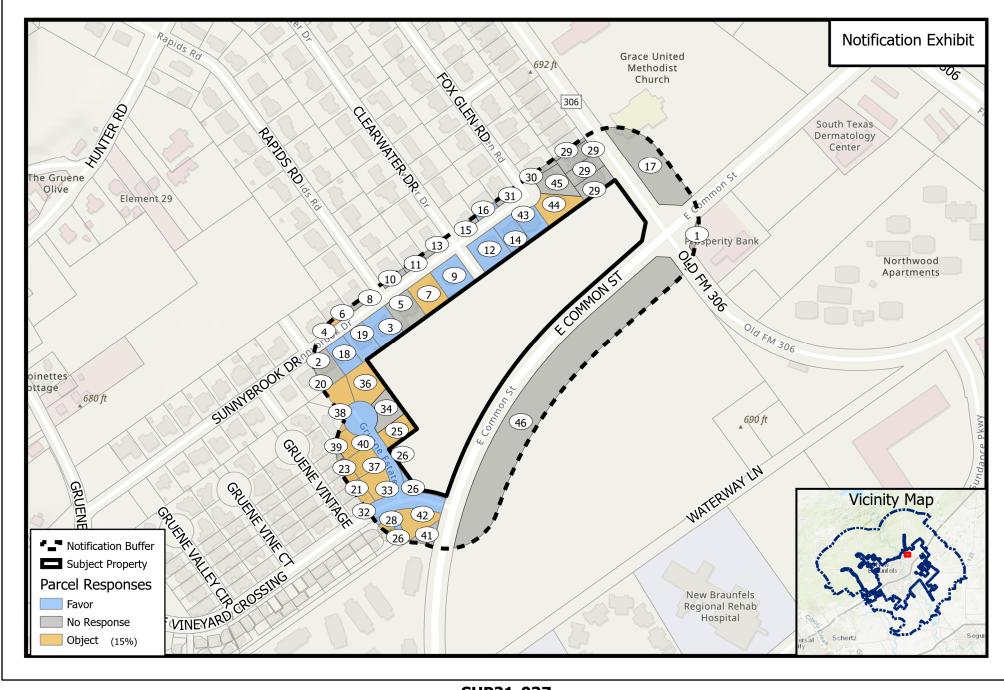

### PLANNING COMMISSION - MARCH 2, 2021-6:00PM

Zoom Meeting

**Applicant/Owner:** David Morin, MNO Partners, agent for Noland and Vera Koepp, Ltd

Partnership, owner

Address/Location: Approximately 10 acres located at the northwest corner of the intersection

of E. Common Street and Old FM 306 (see map).

# PROPOSED SUP - CASE #SUP21-037

The circled numbers on the map correspond to the property owners listed below. All information is from the Appraisal District Records. The property under consideration is marked as "Subject Property"

1. FIRST VICTORIA NATIONAL BANK

2. DELEON FELIPE JR

3. MORGAN LEE S & ELLEN

4. WEST BERT & HARRIET LIVING TRUST

5. CLOVER MARGARET G ESTATE OF

6. REICHERT TERRANCE E & LINDA M

7. SCHEEL CLARENCE A

8. HENDRIKSEN JAMES J

9. QUINTERO BRIAN K & JENNIFER M

10. BENAVIDEZ DANIEL & DIANA

11. LEHR JOHN JR

12. DUERKSEN KENNETH & NIKKI

13. ARNOLD AMANDA M & CARL B

14. DESTEFANO RON W & BRENDA D

15. VILLARREAL GIAN C

16. GOGGANS JASON W & BRENDA F

17. GRUENE UNITED METHODIST CHURCH

18. EBBESEN MARLECE

19. EDMONDSON JAMES T & STEPHANIE

20. JAMESON DEAN C & KRISTYN

21. ANDREWS WESLEY & GINA

22. VARDEMAN JESS D & LARRY K VARDEMAN

23. WILKINS PETER J

24. SIMECEK TIMOTHY D & CYNTHIA A

25. KIMBLE TRACE N

26. VINEYARD AT GRUENE POA

27. WRIGHT MATTHEW

28. HOLTZCLAW DON & DENISE

29. GRUENE NB LLC

30. BAUER JENNIFER W & SHANNON L

31. CARRINGTON NATHAN T & AMANDA J MARTIN

32. ABBOTT DAVID W & EMILY JO

33. MAI TAIS & YAHTZEE LLC

34. JAMES HARRISON SEE LLC

35. SNIDER COY & MICHELLE

36. KIMBLE BRADY & DIANA

37. JORGENSEN JEFFREY C & TERESA J

38. FEHNER KAREN SUZANNE

39. ANDREWS FAMILY TRUST 5-11-2007

40. RKL LLC

41. AUGUSTA GRUENE APARTMENTS LP

42. NEW DAY CUSTOM HOMES LLC

43. HOWARD LORRAINE M

44. MARTIN EDWARD V III

45. PHELPS LARRY

46. KOEPP NOLAND & VERA LTD PRTNRSHP LTD

# **SEE MAP**