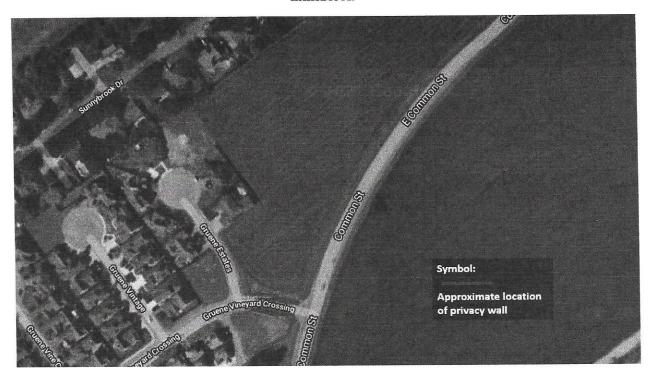

MNO Gruene, the developer, will agree to the following, "THE DEVELOPER'S PROMISE",:

- 1. All units adjacent to neighboring single-family homes in the Vineyard at Gruene neighborhood will be two stories and the second story will feature drywall windows elevated 2' from the floor. Heights in the two-story zone, as indicated in the SUP application, will be limited to 35', which includes the roof line. For the three-story units close to Common St, the third floor and will feature drywall windows elevated 2' from the floor.
- 2. MNO Gruene will agree to require that all dumpsters will be located at least 50' away from neighboring single-family homes in the Vineyard at Gruene Neighborhood
- 3. MNO Gruene will build a 10' privacy wall to ease the transition between the two-story multifamily buildings and units and the neighboring single-family homes in the Vineyard at Gruene neighborhood. The privacy wall will be located in the approximate location as indicated in Exhibit A of this agreement. The privacy wall is subject to City of New Braunfels requirements for safety and visibility. If the privacy wall must be lower towards Common Street to meet City of New Braunfels requirements, the privacy wall will be lowered to the maximum height allowed by the City.
- 4. MNO Gruene will ensure that storm water mitigation will be provided by the site in accordance to the City of New Braunfels Drainage and Erosion Control Design Manual. The site will provide 105% of the required storm water storage capacity for any required storm