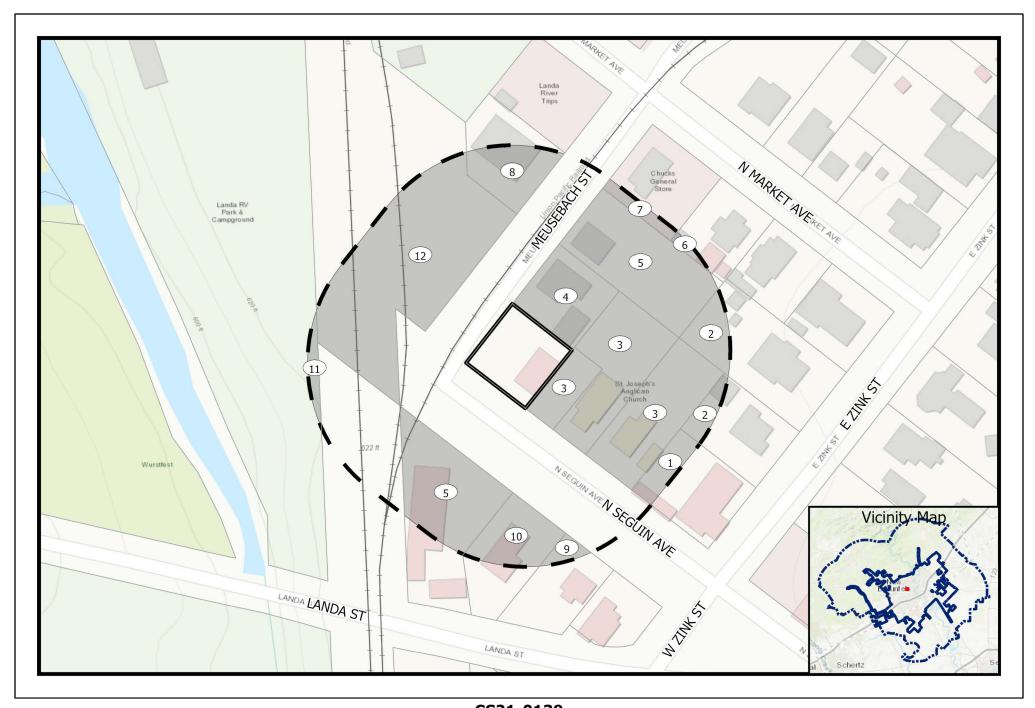

## CASE #CS21-0139

The circled numbers on the map correspond to the property owners listed below. All information is from the Appraisal District Records. The property under consideration is marked as "Subject Property".

- 1. HOLLMIG FAMILY PTNRSHP LTD
- 2. WILSON MARK B & LISA W

- 7. PUSATERI MATTHEW & KATHERINE LYNCH
- 8. BATEY ONR LLC

9. WHITE JONATHAN

**10. J A WAYMER PRTNRSHP LP** 

**11. BELL TEXAS INVESTMENTS LLC** 

- 3. ST JOSEPHS ANGLICAN CHURCH
- 4. REGER CHARLES W & CATHERINE REGER
- 5. HAYES & RENO LLC
- 6. SCHABACKER VICTOR & ELISA F

## CS21-0139 Variance to allow alcohol sales within 300-feet of a church

DISCLAIMER: This map and information contained in it were developed exclusively for use by the City of New Braunfels. Any use or reliance on this map by anyone else is at that party's risk and without liability to the City of New Braunfels, its officials or employees for any discrepancies, errors, or variances which may exist.

Path: \\chfs-1\Departments\Planning\ZoneChange-SUP-Replats\2020\SUP20-267 - 614 & 720 W

City of New Braunfels

> Source: City of New Braunfels Planning Date: 4/16/2021