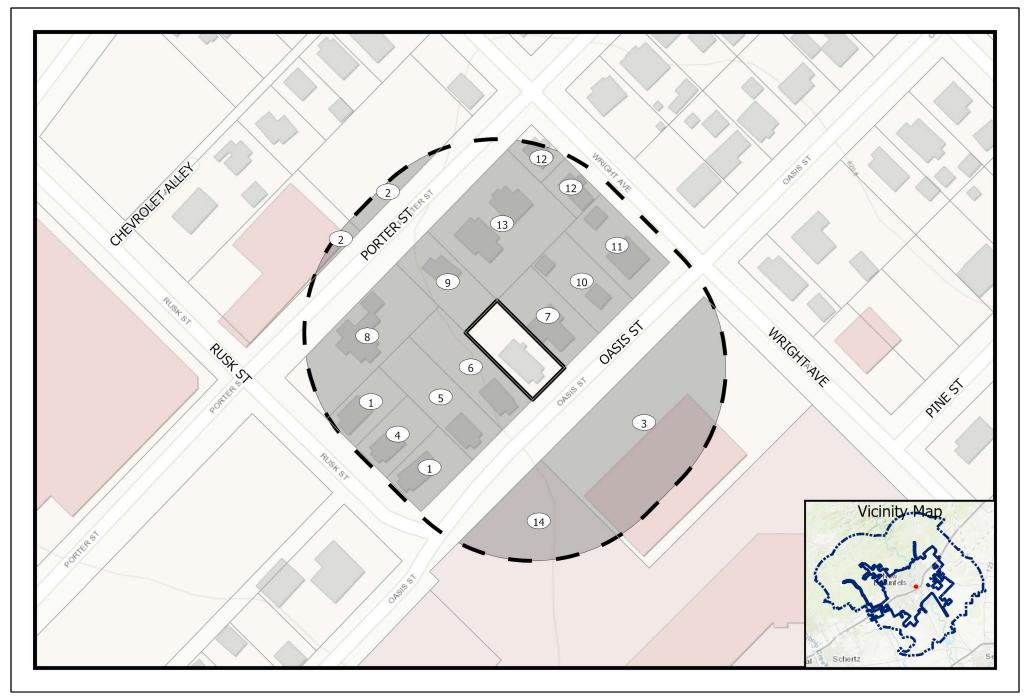

## PROPOSED SPECIAL USE PERMIT – CASE #SUP21-115

The circled numbers on the map correspond to the property owners listed below. All information is from the Appraisal District Records. The property under consideration is marked as "Subject Property".

- ROSS LARRY & HOLLY
  SPECKMAN FAMILY LTD & STADT CORP
  MOORE ROLF EDWARD
  MOORE ROLF EDWARD
  MARTINEZ RODOLFO E & JOSEFA
  ROSS LARRY E & HOLLY R
  URIAS FRANCISCO JR
  REGER CHARLES W
  DORRANCE CRAIG R & LINDA
  BRUSH JOHN P
  SPECKMAN FAMILY LTD
- 7. ACRELONG INVESTMENTS LTD CO
- 14. N B MARKETPLACE LP

## SEE MAP

## SUP21-115 SUP to allow Residential use and Short Term Rental in M-2

Path: Y:\Tools\Tools\PLN\_NotificationTool\NotificationTool.aprx

City of New Braunfels

> Source: City of New Braunfels Planning Date: 4/15/2021

DISCLAIMER: This map and information contained in it were developed exclusively for use by the City of New Braunfels. Any use or reliance on this map by anyone else is at that party's risk and without liability to the City of New Braunfels, its officials or employees for any discrepancies, errors, or variances which may exist.