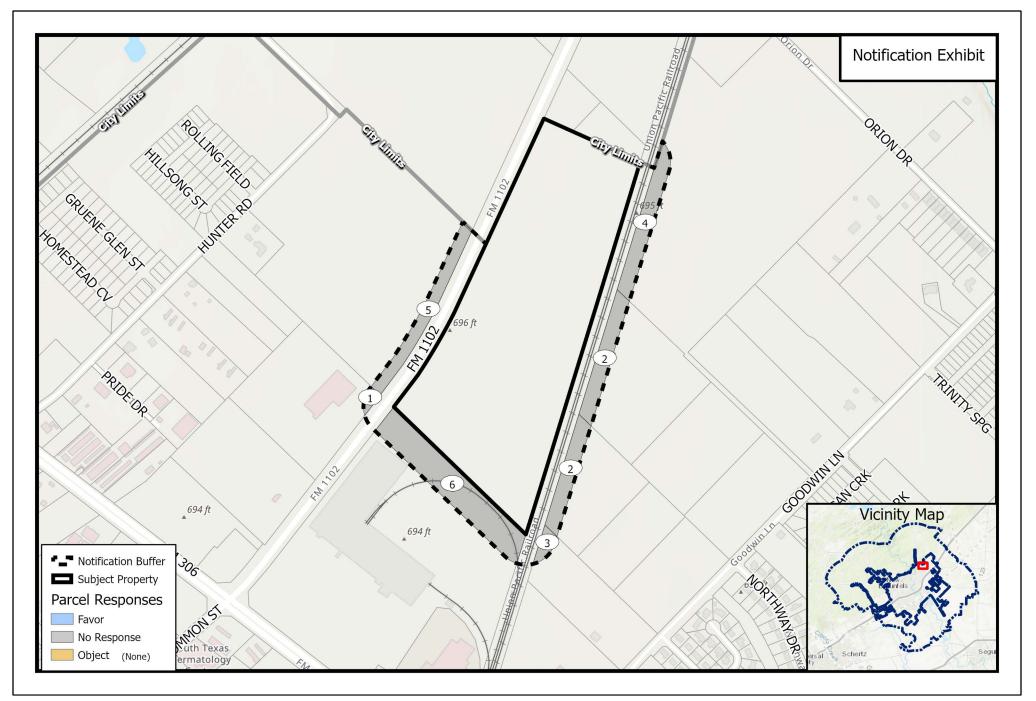

## PROPOSED ZONE CHANGE – CASE #PZ21-0082

The circled numbers on the map correspond to the property owners listed below. All information is from the Appraisal District Records. The property under consideration is marked as "Subject Property".

- 1. CENTURION INDUSTRIES INC
- 2. KOONTZ MCCOMBS 1 LTD
- 3. 2577 GOODWIN LANE LLC
- 4. YES ACQUISITIONS LLC
- 5. HOUSE GEORGE W JR
- 6. COLEMAN COMPANY INC

## SEE MAP

## PZ21-0082 Rezoning from M-1A to MU-B

DISCLAIMER: This map and information contained in it were developed exclusively for use by the City of New Braunfels. Any use or reliance on this map by anyone else is at that party's risk and without liability to the City of New Braunfels, its officials or employees for any discrepancies, errors, or variances which may exist.

Path: \\chfs-1\Departments\Planning\ZoneChange-SUP-Replats\2021\PZ21-0082 - FM 1102 & FM Source: City of New Braunfels Planning Date: 3/17/2021