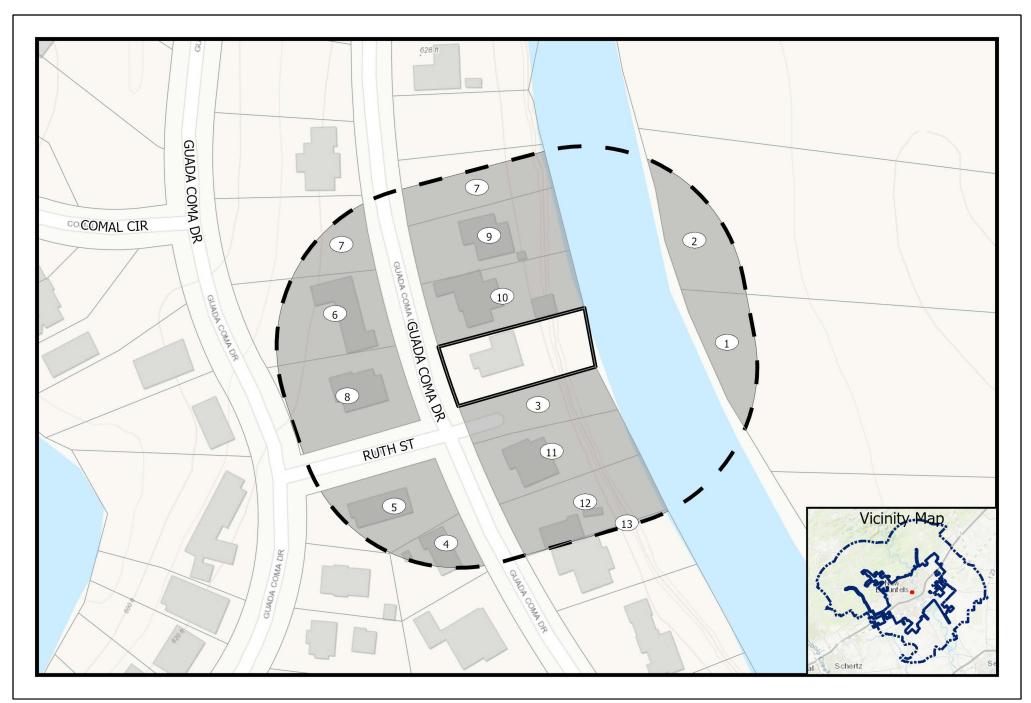

## PROPOSED ZONE CHANGE - CASE #PZ21-0155

The circled numbers on the map correspond to the property owners listed below. All information is from the Appraisal District Records. The property under consideration is marked as "Subject Property".

- 1. OWENS JOSHUA
- 2. OWENS JOSHUA W
- 3. PROPERTY OWNER
- 4. CASTILLEJA JOSEPH A
- 5. GUZMAN REBEKKA J & ROY A
- 6. BERRY J R & ANN

- 7. GREEN ELMER L & ANN J
- 8. PREISS WELDON A & KARON
- 9. OLSON FAMILY TRUST
- 10. NELDACOM LLC
- 11. SNELL MARK C & PENNY S
- 12. SCHROEDER GORDON D & NANCY K M
- 13. EVANS JOHN R & LINDA F

**SEE MAP** 

PZ21-0155 R-1A-6.6 to R-2A

DISCLAIMER: This map and information contained in it were developed exclusively for use by the City of New Braunfels. Any use or reliance on this map by anyone else is at that party's risk and without liability to the City of New Braunfels, its officials or employees for any discrepancies, errors, or variances which may exist.

Path: \\chfs-1\Departments\Planning\ZoneChange-SUP-Replats\2021\SUP21-126 - RV Park - Source: City of New Braunfels Planning Date: 5/11/2021