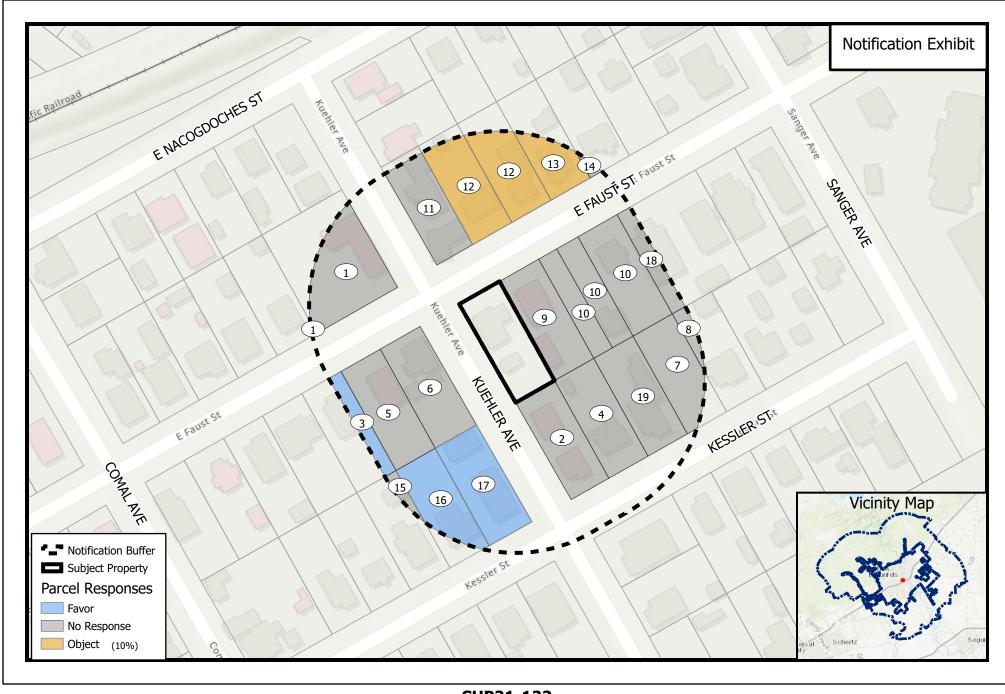

## PROPOSED SPECIAL USE PERMIT - CASE #SUP21-122

The circled numbers on the map correspond to the property owners listed below. All information is from the Appraisal District Records. The property under consideration is marked as "Subject Property".

1. DOYLE FRANCIS W & MARGARET J RVCBL LVNG TRST 10. PAWLIK DEBORAH K

2. KOEHLER LUCILLE HANZ 11. GRIMM DORIS M

3. NAUMANN ROBERT W & DINAH L LOVEJOY- 12. WUNDERLICH PROPERTIES LLC

NAUMANN

7. NUCKELS RICHARD JOHN JR

8. MAXWELL SYLVIA J

9. ALVAREZ KARINA

4. SMILEY CYNTHIA A

14. GARRISON CLYDE A & KAREN S

5. BLINDER LARRY & JENNIFER

15. FISHER SHANE B
6. 296 E FAUST AP LAND TRUST

16. MILLER ANNE L & DOUGLAS R II

17. COULTAS JEFFREY A & LAURA A

18. CAST PROPERTIES LLC

19. NUCKELS RICHARD JOHN JR & MARY KATHERINE

13. NOWAK JUDY

**SEE MAP** 

## **SUP21-122 SUP for Short Term Rental in C-3**

for use by the City of New Braunfels. Any use or reliance on this map by anyone

else is at that party's risk and without liability to the City of New Braunfels, its officials or employees for any discrepancies, errors, or variances which may exist.