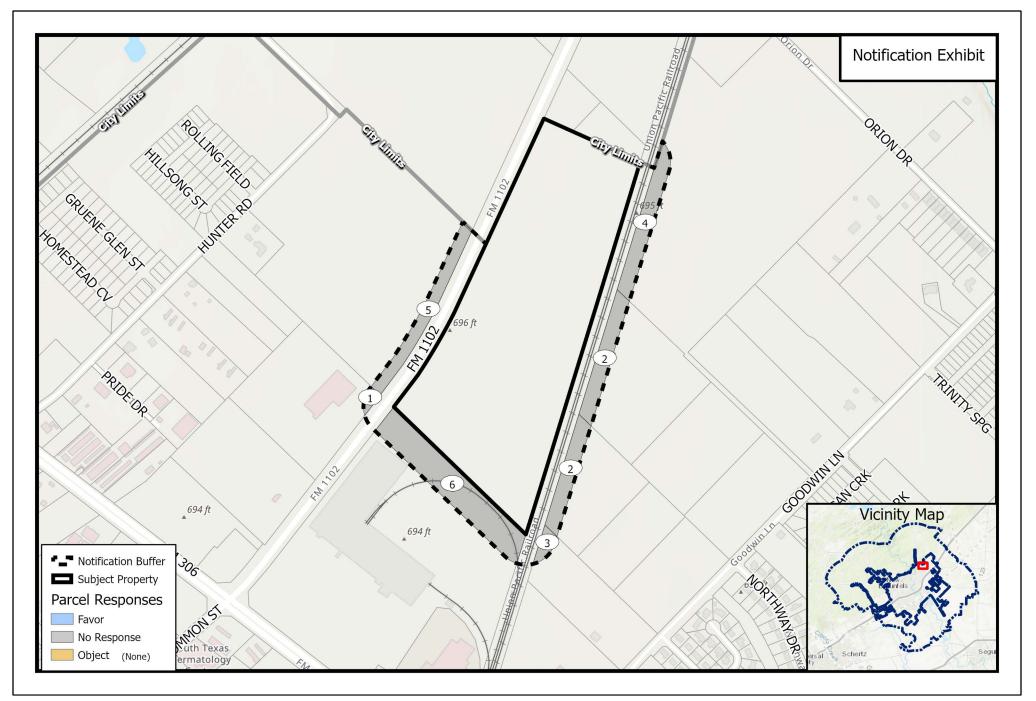

## PROPOSED ZONE CHANGE – CASE #PZ21-0082

The circled numbers on the map correspond to the property owners listed below. All information is from the Appraisal District Records. The property under consideration is marked as "Subject Property".

- 1. CENTURION INDUSTRIES INC
- 2. KOONTZ MCCOMBS 1 LTD
- 3. 2577 GOODWIN LANE LLC
- 4. YES ACQUISITIONS LLC
- 5. HOUSE GEORGE W JR
- 6. COLEMAN COMPANY INC

## PZ21-0082 Rezoning from M-1A to MU-B

DISCLAIMER: This map and information contained in it were developed exclusively for use by the City of New Braunfels. Any use or reliance on this map by anyone else is at that party's risk and without liability to the City of New Braunfels, its officials or employees for any discrepancies, errors, or variances which may exist.