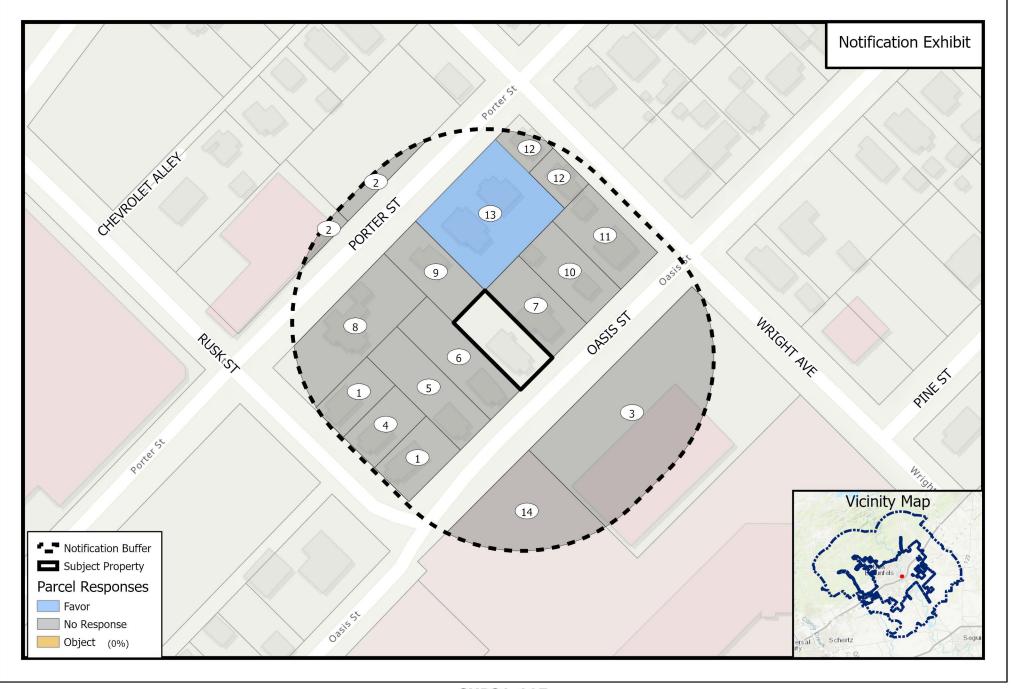

#### PROPOSED SPECIAL USE PERMIT – CASE #SUP21-115

The circled numbers on the map correspond to the property owners listed below. All information is from the Appraisal District Records. The property under consideration is marked as "Subject Property".

- ROSS LARRY & HOLLY
  SPECKMAN FAMILY LTD & STADT CORP
  MOORE ROLF EDWARD
  MOORE ROLF EDWARD
  MARTINEZ RODOLFO E & JOSEFA
  ROSS LARRY E & HOLLY R
  URIAS FRANCISCO JR
  REGER CHARLES W
  DORRANCE CRAIG R & LINDA
  BRUSH JOHN P
  SPECKMAN FAMILY LTD
- 7. ACRELONG INVESTMENTS LTD CO
- 14. N B MARKETPLACE LP

## SUP21-115 SUP to allow Residential use and Short Term Rental in M-2

DISCLAIMER: This map and information contained in it were developed exclusively for use by the City of New Braunfels. Any use or reliance on this map by anyone else is at that party's risk and without liability to the City of New Braunfels, its officials or employees for any discrepancies, errors, or variances which may exist.