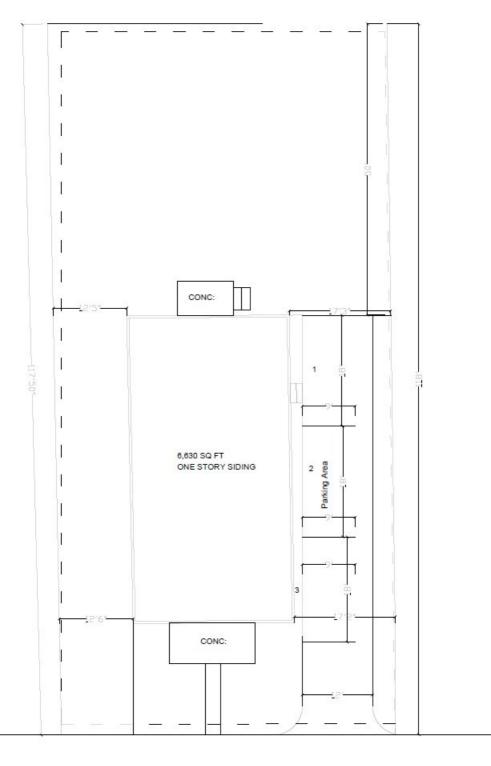

formation if necessary): Short term rental<br>two blocks from the river close to shopeing,                               |
|        | an event vehue and the famous FourtSt. bridge.                                                                                                              |
|        | Also requesting residential use in M2                                                                                                                       |
|        | zoning                                                                                                                                                      |
|        |                                                                                                                                                             |



OASIS STREET