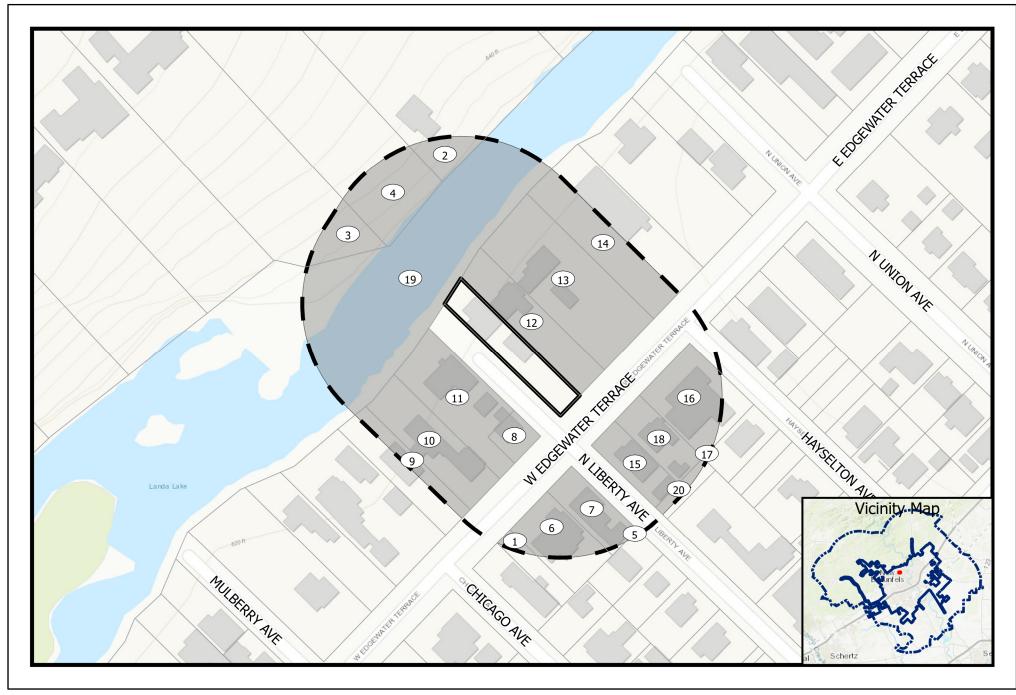

## ZONING BOARD OF ADJUSTMENT – JUNE 24, 2021 ZOOM WEBINAR MEETING

Address/Location: 298 W Edgewater Terrace

Applicant: Susan Tolbert

Case #: Z-18-004

The circled numbers on the map correspond to the property owners listed below. All information is from the Comal Appraisal District Records. The property under consideration is marked "Subject Property.

- 1. MOUSSA GEORGE
- 2. ONEILL KATHERINE L EXEMPT TRUST & ROBERT K LEY EXEMPT TRUST
- 3. LANO CHARLES F JR & KATHLEEN
- 4. SACCO MARK
- 5. P & W RANCH LLC
- 6. DUFF ROBERT E & JOAN
- 7. WINKLER EDITH
- 8. STEFFAN KATHLEEN C
- 9. LOS LEONES FAMILY PARTNERSHIP
- 10. RHODUS GEORGE T & DEBORAH M

- 11. DANVERS HOLLIS & KIRSTEN RVCBL TRST
- 12. REID BEN A & LINDA C
- 13. ALLEN BONNIE B
- 14. DROZD DOYLEEN
- 15. SUDELA WILLIAM R & CYNTHIA A
- 16. GUINN JOE L & NINA
- 17. MILLER RANDY & KAREN
- 18. BERGMAN MEYERS K ET AL
- 19. COMAL COUNTY WATER RECREATIONAL DISTRICT NO 1
- 20. BRIGGS ROBERT A JR

**SEE NOTIFICATION MAP** 

Z18-004
Corner side and side setback encroachment