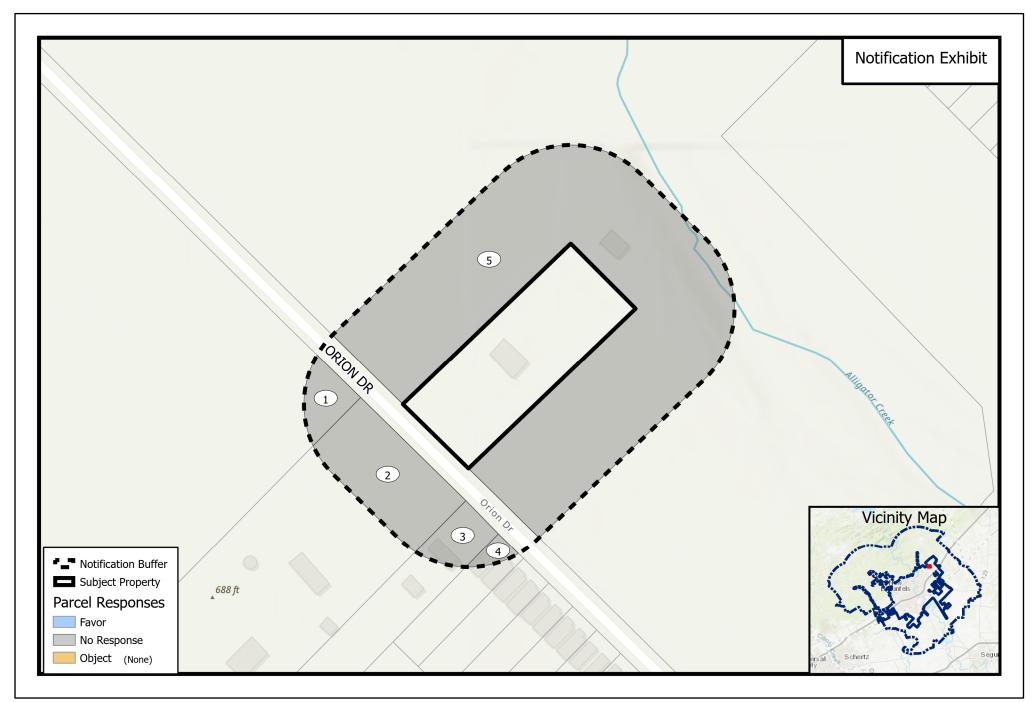

## PROPOSED ZONE CHANGE – CASE #PZ21-0198

The circled numbers on the map correspond to the property owners listed below. All information is from the Appraisal District Records. The property under consideration is marked as "Subject Property".

- 1. YES ACQUISITIONS LLC
- 2. WHIPKEY ROBERT D & PAULA J
- 3. SEBA PETER E
- 4. SADDLER DAVID L & CRYSTAL M SADDLER
- 5. E B INDUSTRIES

## **SEE MAP**

## PZ21-0198 APD to ZH-A

DISCLAIMER: This map and information contained in it were developed exclusively for use by the City of New Braunfels. Any use or reliance on this map by anyone else is at that party's risk and without liability to the City of New Braunfels, its officials or employees for any discrepancies, errors, or variances which may exist.

Source: City of New Braunfels Planning Date: 6/18/2021