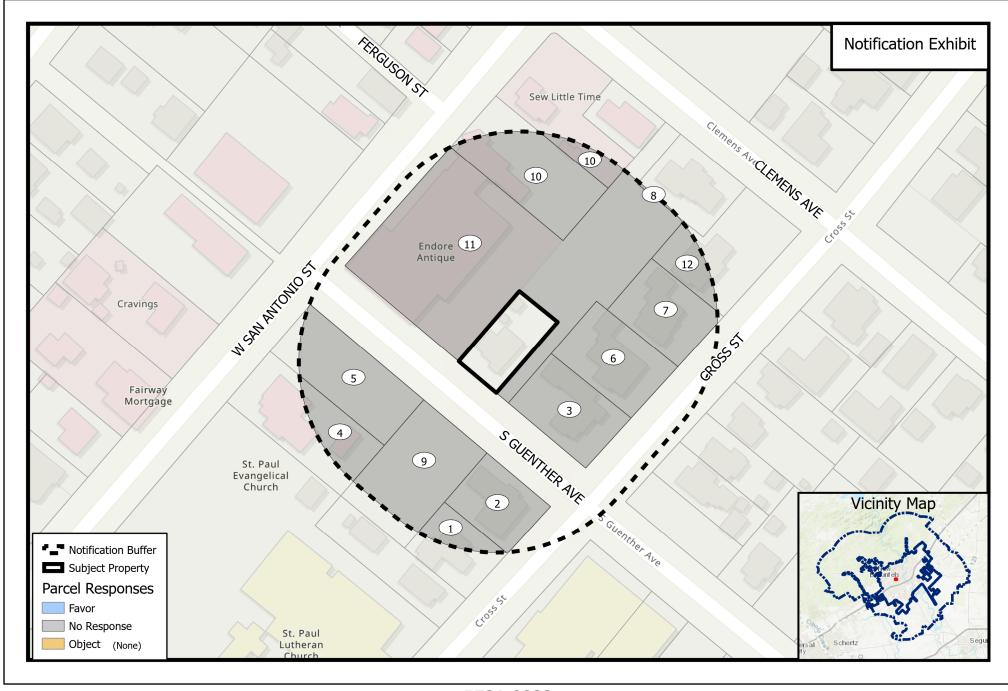

## PROPOSED ZONE CHANGE - CASE #PZ21-0233

The circled numbers on the map correspond to the property owners listed below. All information is from the Appraisal District Records. The property under consideration is marked as "Subject Property".

- 1. ST PAULS EVANGELICAL LUTHERAN CONGREGATION OF NEW BRAUNFELS
- 2. PETERMAN ROBERT H & CINDY S
- 3. MCGURK GARY L & SUE
- 4. RANGEL NORMA & RANGEL RENE
- 5. ST PAUL LUTHERAN CHURCH
- 6. TURNER JEFFERY S & MARIA G
- 7. RABE RICHARD
- 8. EQUITY TRUST COMPANY
- 9. ST PAULS EVANGELICAL
- 10. PROVENANCE GROUP LLC
- 11. SEALS FAMILY PROPERTIES LLC
- 12. PROPERTY OWNER

**SEE MAP** 

PZ21-0233 SND-1 to C-2A