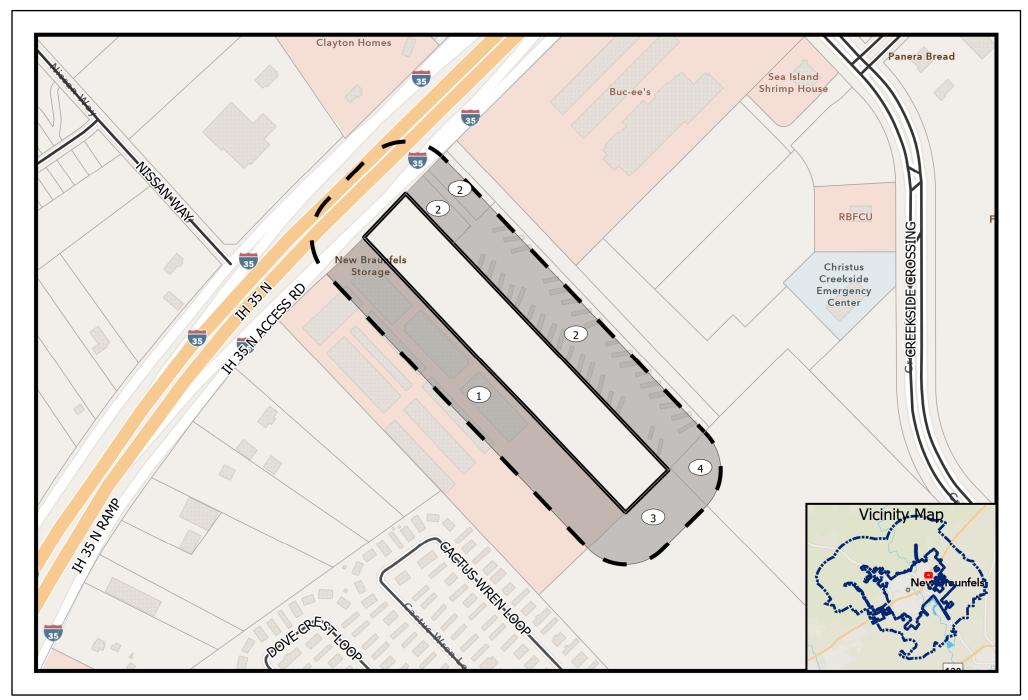

## PROPOSED ZONE CHANGE – CASE #PZ21-0268

The circled numbers on the map correspond to the property owners listed below. All information is from the Appraisal District Records. The property under consideration is marked "Subject Property".

- 1. NEW BRAUNFELS STORAGE LTD
- 2. RBNT INVESTMENTS LLC
- 3. SOLMS LANDING DEVELOPMENT LLC
- 4. TIMMERMANN JEROME W FAMILY TRUST

SEE MAP

PZ21-0268 C-3 and APD to C-1B

DISCLAIMER: This map and information contained in it were developed exclusively for use by the City of New Braunfels. Any use or reliance on this map by anyone else is at that party's risk and without liability to the City of New Braunfels, its officials or employees for any discrepancies, errors, or variances which may exist.