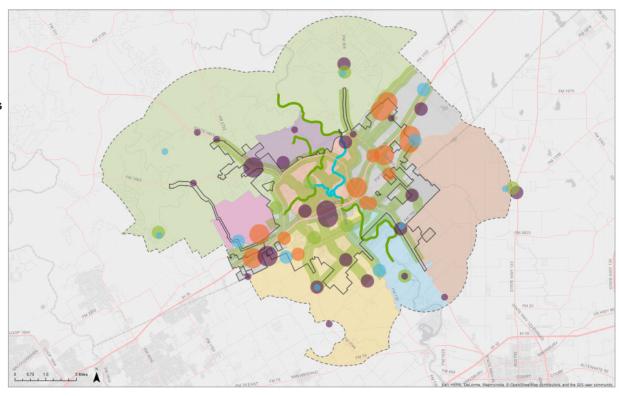

## • In the oak Creek Sub Area

- Near existing Civic and Outdoor Recreation Centers
- Near future Market Center and Transitional Mixed-Use Corridors
- Action 1.3: Encourage balanced and fiscally responsible land use patterns.
- Action 1.14: Ensure regulations do not unintentionally inhibit the provision of a variety of flexible and innovative lodging options and attractions.

## **Future Land Use Map**

**Short Term Rental Map** 