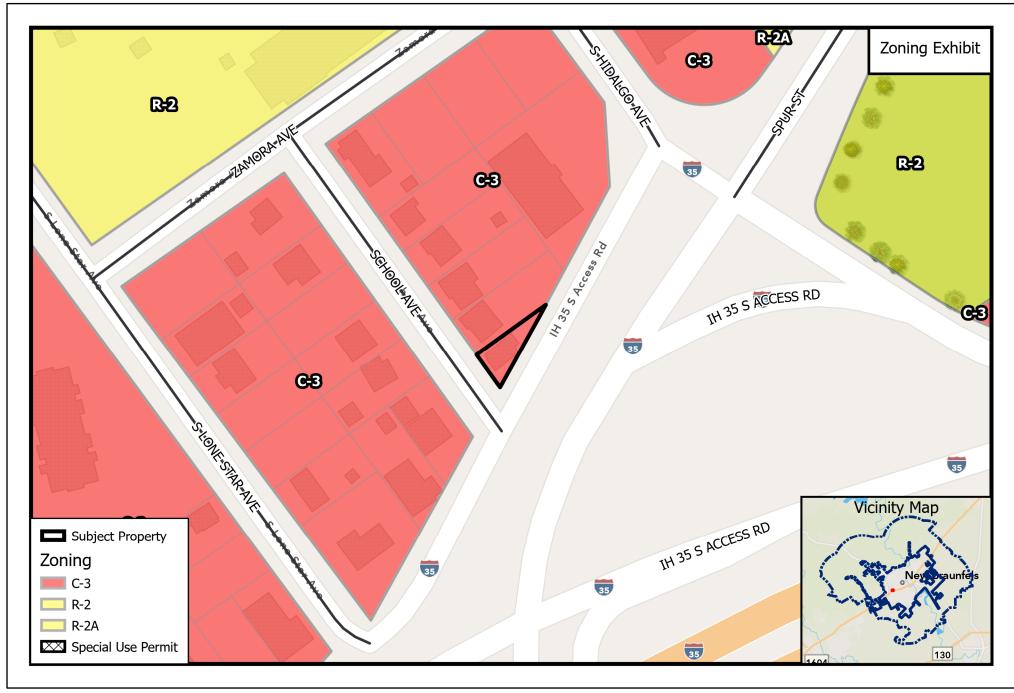

SUP21-0267 **Special use permit for Short Term Rental** 

DISCLAIMER: This map and information contained in it were developed exclusively for use by the City of New Braunfels. Any use or reliance on this map by anyone

else is at that party's risk and without liability to the City of New Braunfels, its officials or employees for any discrepancies, errors, or variances which may exist.

SUP21-0267 **Special use permit for Short Term Rental** 