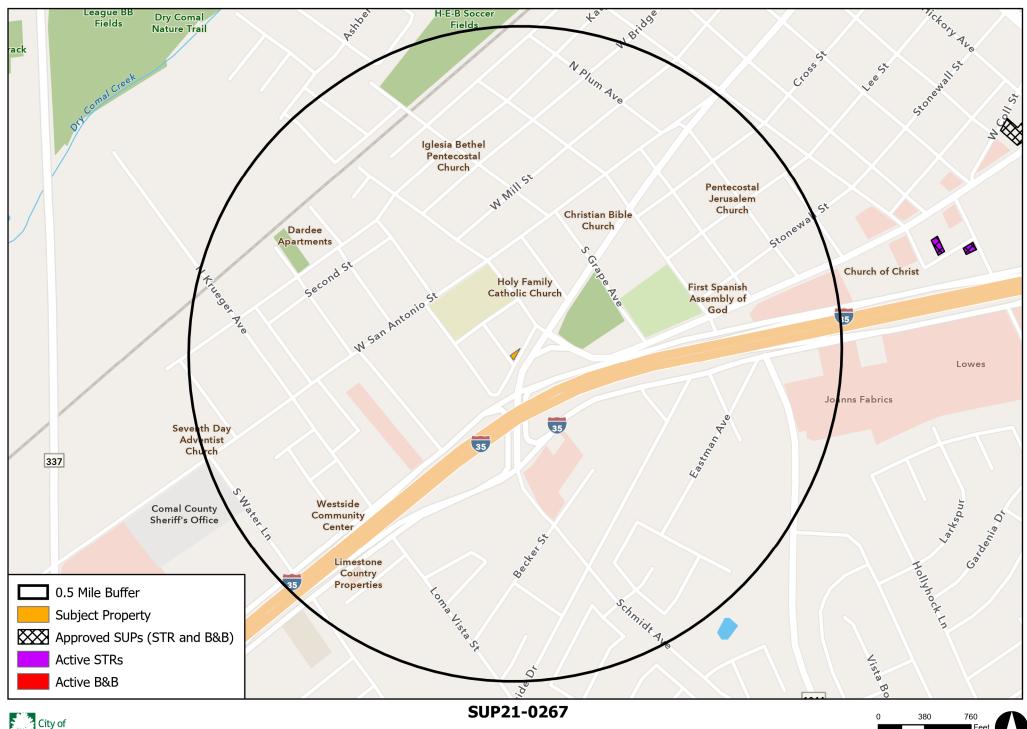

SUP21-0267 **Special use permit for Short Term Rental** 

DISCLAIMER: This map and information contained in it were developed exclusively for use by the City of New Braunfels. Any use or reliance on this map by anyone

else is at that party's risk and without liability to the City of New Braunfels, its officials or employees for any discrepancies, errors, or variances which may exist.

SUP21-0267 **Special use permit for Short Term Rental** 