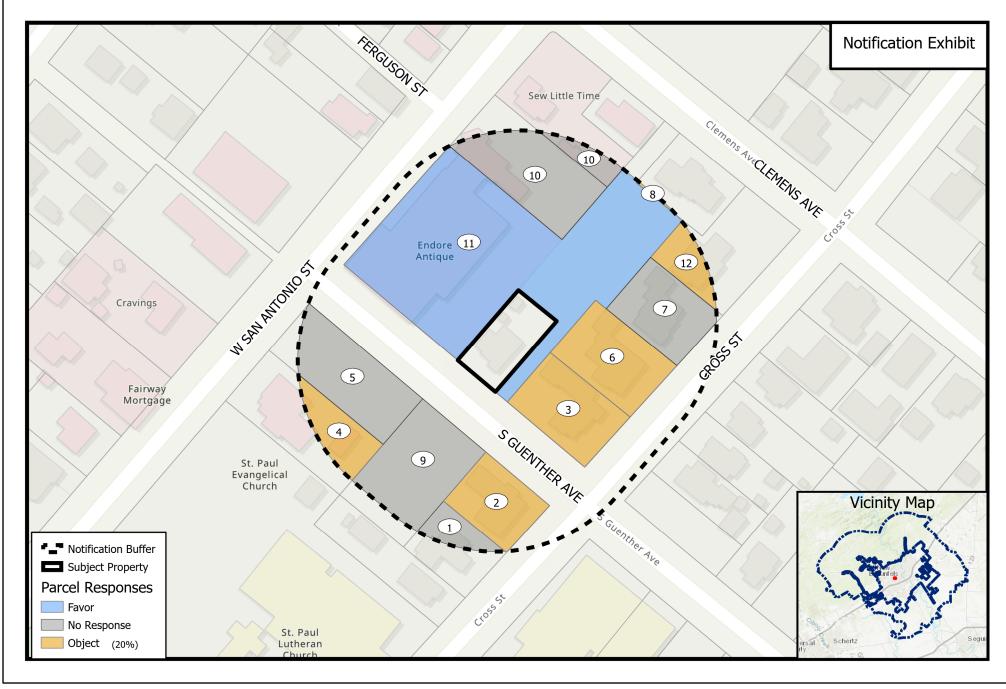

## PROPOSED ZONE CHANGE - CASE #PZ21-0233

The circled numbers on the map correspond to the property owners listed below. All information is from the Appraisal District Records. The property under consideration is marked as "Subject Property".

- 1. ST PAULS EVANGELICAL LUTHERAN CONGREGATION OF NEW BRAUNFELS
- 2. PETERMAN ROBERT H & CINDY S
- 3. MCGURK GARY L & SUE
- 4. RANGEL NORMA & RANGEL RENE
- 5. ST PAUL LUTHERAN CHURCH
- 6. TURNER JEFFERY S & MARIA G
- 7. RABE RICHARD
- 8. EQUITY TRUST COMPANY
- 9. ST PAULS EVANGELICAL
- 10. PROVENANCE GROUP LLC
- 11. SEALS FAMILY PROPERTIES LLC
- 12. PROPERTY OWNER

**SEE MAP** 

PZ21-0233 SND-1 to C-2A

| #2    | YOUR OPINION MATTERS                                                                                                                                                                                                                                                                                                                                                                                                                                                                                                                                                                                                                                                                                                                                                                                                                                                                                                                                                                                                                                                                                                                                                                                                                                                                                                                                                                                                                                                                                                                                                                                                                                                                                                                                                                                                                                                                                                                                                                                                                                                                                                           | 6 - DETACH AND RETURN                                                                                                                                                                                                                                                                                                                                                                                                                                                                                                                                                                                                                                                                                                                                                                                                                                                                                                                                                                                                                                                                                                                                                                                                                                                                                                                                                                                                                                                                                                                                                                                                                                                   | ECEIVED                                                           |
|-------|--------------------------------------------------------------------------------------------------------------------------------------------------------------------------------------------------------------------------------------------------------------------------------------------------------------------------------------------------------------------------------------------------------------------------------------------------------------------------------------------------------------------------------------------------------------------------------------------------------------------------------------------------------------------------------------------------------------------------------------------------------------------------------------------------------------------------------------------------------------------------------------------------------------------------------------------------------------------------------------------------------------------------------------------------------------------------------------------------------------------------------------------------------------------------------------------------------------------------------------------------------------------------------------------------------------------------------------------------------------------------------------------------------------------------------------------------------------------------------------------------------------------------------------------------------------------------------------------------------------------------------------------------------------------------------------------------------------------------------------------------------------------------------------------------------------------------------------------------------------------------------------------------------------------------------------------------------------------------------------------------------------------------------------------------------------------------------------------------------------------------------|-------------------------------------------------------------------------------------------------------------------------------------------------------------------------------------------------------------------------------------------------------------------------------------------------------------------------------------------------------------------------------------------------------------------------------------------------------------------------------------------------------------------------------------------------------------------------------------------------------------------------------------------------------------------------------------------------------------------------------------------------------------------------------------------------------------------------------------------------------------------------------------------------------------------------------------------------------------------------------------------------------------------------------------------------------------------------------------------------------------------------------------------------------------------------------------------------------------------------------------------------------------------------------------------------------------------------------------------------------------------------------------------------------------------------------------------------------------------------------------------------------------------------------------------------------------------------------------------------------------------------------------------------------------------------|-------------------------------------------------------------------|
| CAN   | Name: ROBERT H. RECEKMAN  Address: T/4 CROSS ST.  Property number on map:  PART OF THE ZONING OF THIS PROPERTY OF THE CENTRAL BYSINECS  HOW. BECAUSE IT IS ALPEADY SUSTEMPLY SUS | I favor: (State reason to object: (State reason to object | heets if necessary) EC (AL NEIGYBGRY000 WHE WRONG A PROPERTY 15 M |
|       |                                                                                                                                                                                                                                                                                                                                                                                                                                                                                                                                                                                                                                                                                                                                                                                                                                                                                                                                                                                                                                                                                                                                                                                                                                                                                                                                                                                                                                                                                                                                                                                                                                                                                                                                                                                                                                                                                                                                                                                                                                                                                                                                |                                                                                                                                                                                                                                                                                                                                                                                                                                                                                                                                                                                                                                                                                                                                                                                                                                                                                                                                                                                                                                                                                                                                                                                                                                                                                                                                                                                                                                                                                                                                                                                                                                                                         |                                                                   |
| -3 ca | YOUR OPINION MATTER ase: #PZ21-0233 ms                                                                                                                                                                                                                                                                                                                                                                                                                                                                                                                                                                                                                                                                                                                                                                                                                                                                                                                                                                                                                                                                                                                                                                                                                                                                                                                                                                                                                                                                                                                                                                                                                                                                                                                                                                                                                                                                                                                                                                                                                                                                                         | S - DETACH AND RETURN                                                                                                                                                                                                                                                                                                                                                                                                                                                                                                                                                                                                                                                                                                                                                                                                                                                                                                                                                                                                                                                                                                                                                                                                                                                                                                                                                                                                                                                                                                                                                                                                                                                   | RECEIVED                                                          |