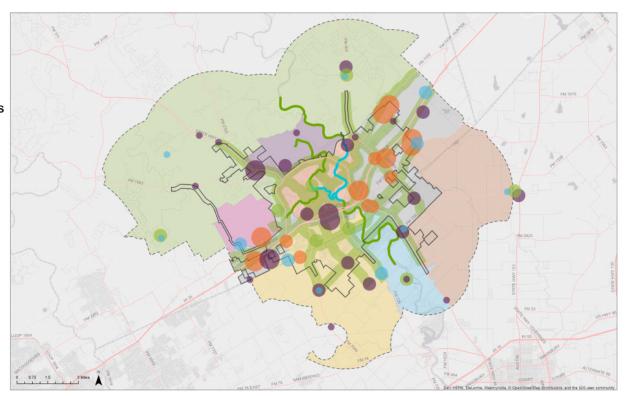

## **Future Land Use Map**

Document Path: Y:\Tools\Tools\PLN\_STRBB\STR and BB Tool.aprx Source: City of New Braunfels GIS Date: 8/23/2021 DiscLaiMER: This map and mormation contained in it were developed exclusively for use by the City of New Braunfels. Any use or reliance on this map by anyone else is at that party's risk and without liability to the City of New Braunfels, its officials or employees for any discrepancies, errors, or variances which may exist.