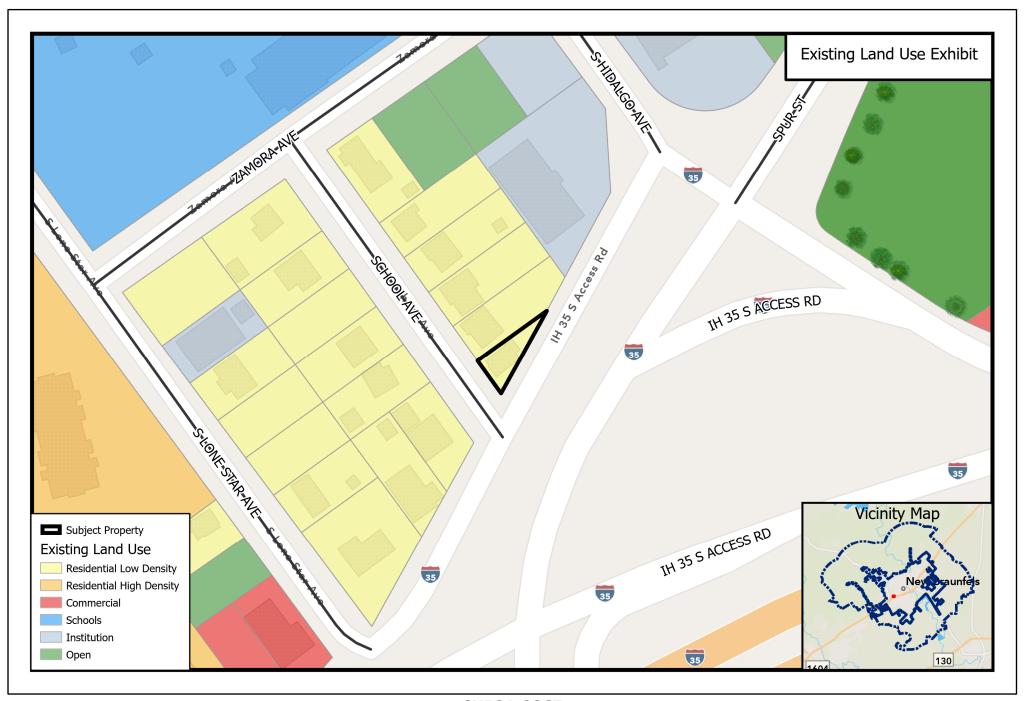

## SUP21-0267 Special use permit for Short Term Rental

DISCLAIMER: This map and information contained in it were developed exclusively for use by the City of New Braunfels. Any use or reliance on this map by anyone else is at that party's risk and without liability to the City of New Braunfels, its officials or employees for any discrepancies, errors, or variances which may exist.

Source: City of New Braunfels Planning Date: 8/19/2021

- In the Oak Creek Sub Area
- Near existing Civic and Outdoor Recreation Centers
- Near future Market Center and Transitional Mixed-Use Corridors
- Action 1.3: Encourage balanced and fiscally responsible land use patterns.
- Action 1.6: Incentivize infill development and redevelopment to take advantage of existing infrastructure.
- Action 1.14: Ensure regulations do not unintentionally inhibit the provision of a variety of flexible and innovative lodging options and attractions.