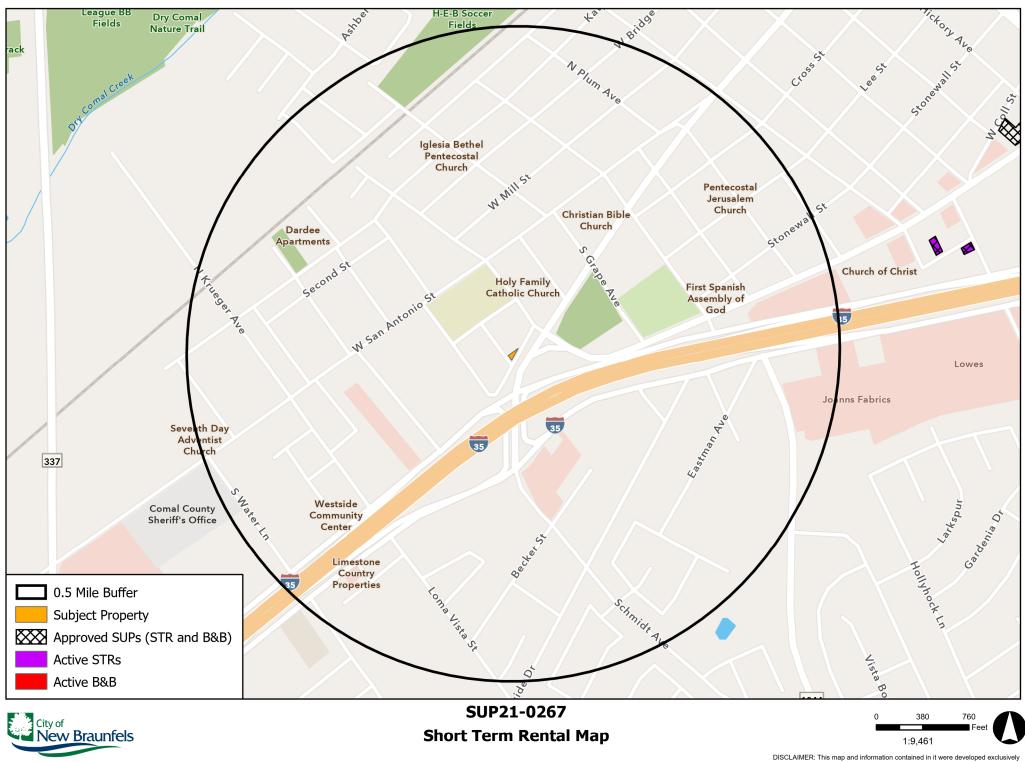

## SUP21-0267 Special use permit for Short Term Rental

DISCLAIMER: This map and information contained in it were developed exclusively for use by the City of New Braunfels. Any use or reliance on this map by anyone else is at that party's risk and without liability to the City of New Braunfels, its officials or employees for any discrepancies, errors, or variances which may exist.

Source: City of New Braunfels Planning Date: 8/19/2021