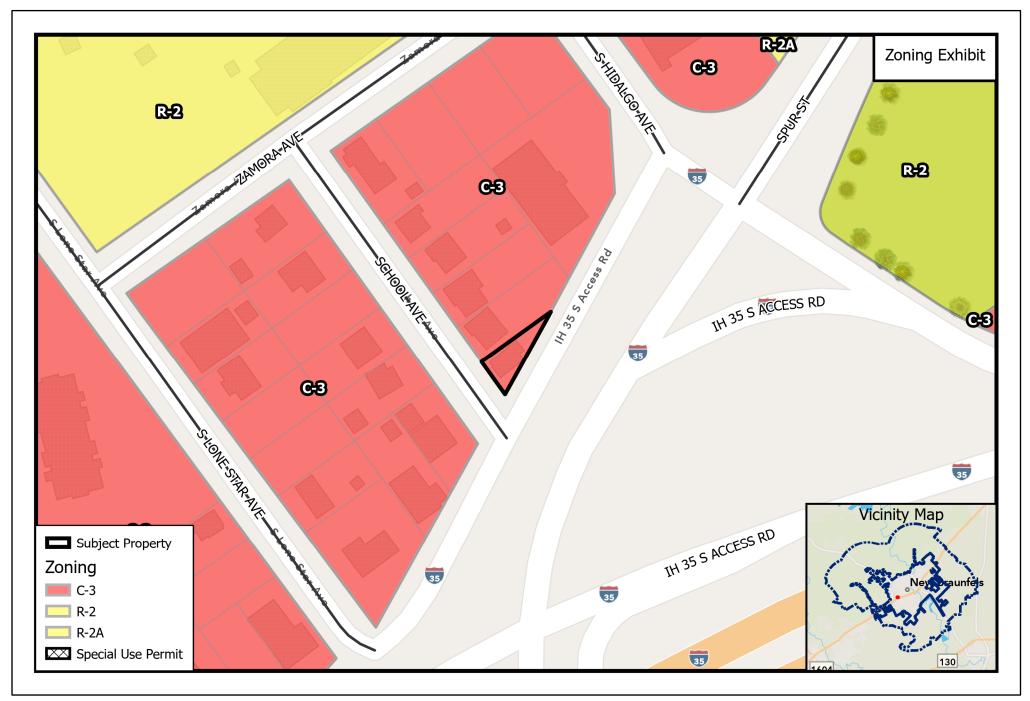

## SUP21-0267 Special use permit for Short Term Rental

DISCLAIMER: This map and information contained in it were developed exclusively for use by the City of New Braunfels. Any use or reliance on this map by anyone else is at that party's risk and without liability to the City of New Braunfels, its officials or employees for any discrepancies, errors, or variances which may exist.

Source: City of New Braunfels Planning Date: 8/19/2021