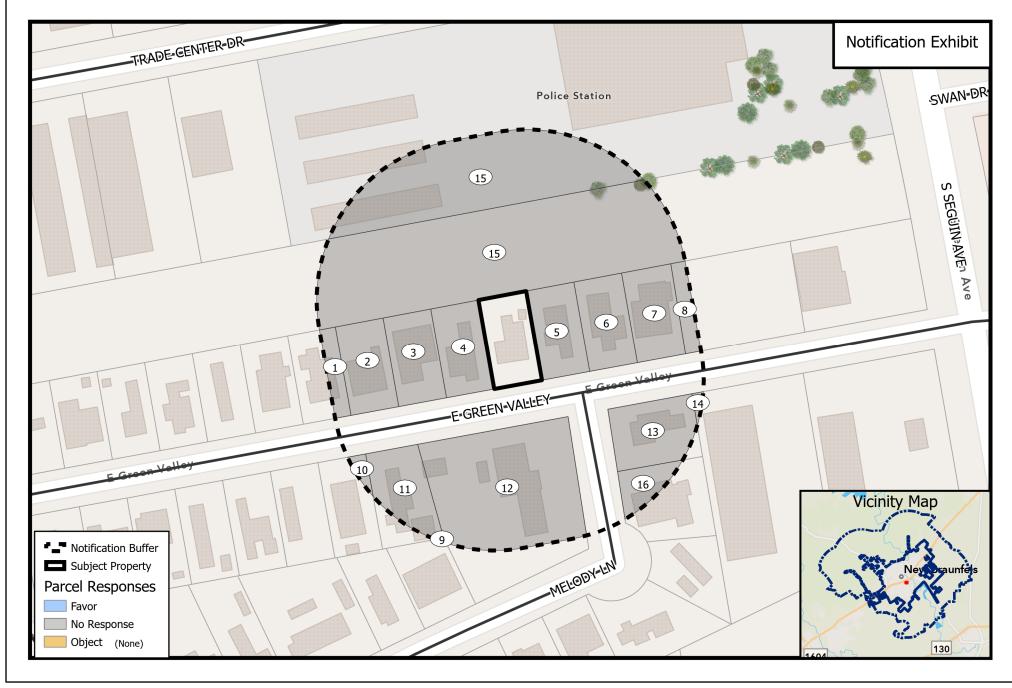

## PROPOSED SPECIAL USE PERMIT - CASE #PZ21-0322

The circled numbers on the map correspond to the property owners listed below. All information is from the Appraisal District Records. The property under consideration is marked as "Subject Property".

1. FECZENKO ELIZABETH 9. GONZALES RENE

2. SODDERS PROPERTIES LLC 10. RADOCHA BLANCHE V

3. GRAHAM SYLVIA K 11. WISDOM RUBY L

4. EQUITY TRUST COMPANY 12. WHITWORTH JACK III & CYNTHIA G

5. BOESE ANDREW SCOTT 13. JENTSCH GARY

6. BUSCH CLARENCE & DOLORES 14. LEPHAN VENTURES LLC

7. GONZALEZ KELLY 15. NEW BRAUNFELS CITY OF

8. ARCILLA ENTERPRISES INC 16. GREATER ARGYLE INC

**SEE MAP** 

PZ21-0322 Rezoning R-1 to C-O

DISCLAIMER: This map and information contained in it were developed exclusively for use by the City of New Braunfels. Any use or reliance on this map by anyone else is at that party's risk and without liability to the City of New Braunfels, its officials or employees for any discrepancies, errors, or variances which may exist.