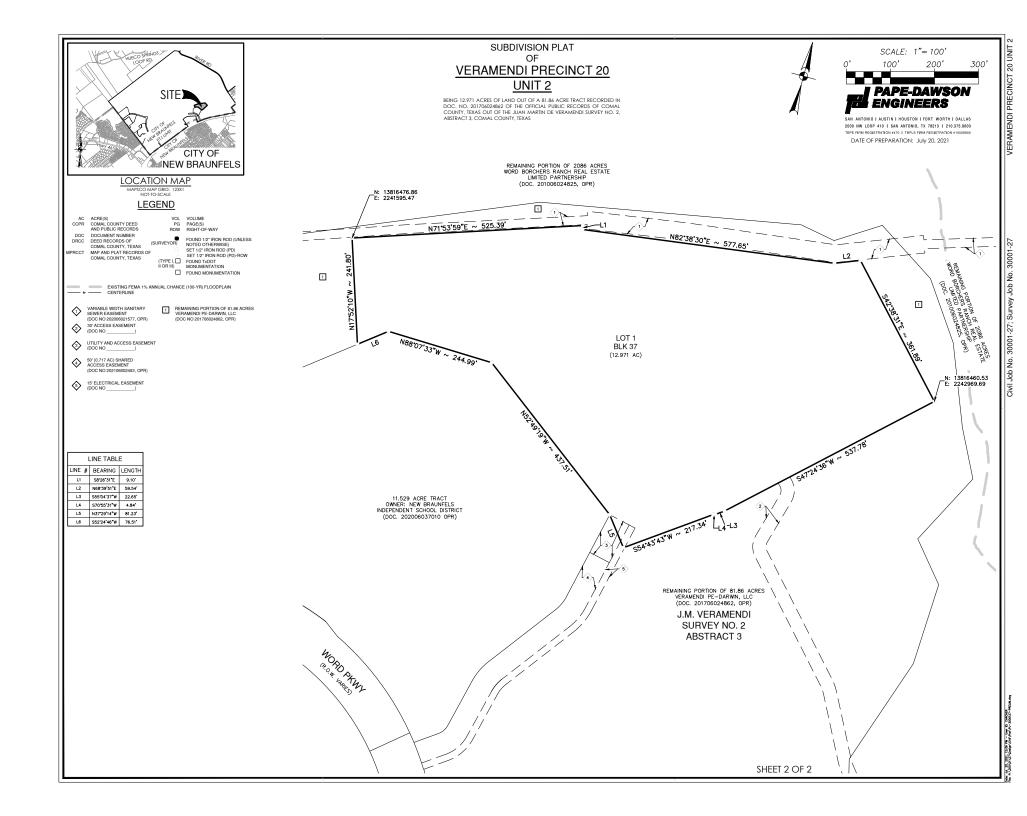

SUBDIVISION PLAT OF **VERAMENDI PRECINCT 20** UNIT 2

BEING 12.971 ACRES OF LAND OUT OF A 81.86 ACRE TRACT RECORDED IN DOC. NO. 201706024862 OF THE OFFICIAL PUBLIC RECORDS OF COMAL COUNTY, TEXAS OUT OF THE JUAN MARTIN DE VERAMENDI SURVEY NO. 2. ABSTRACT 3, COMAL COUNTY, TEXAS