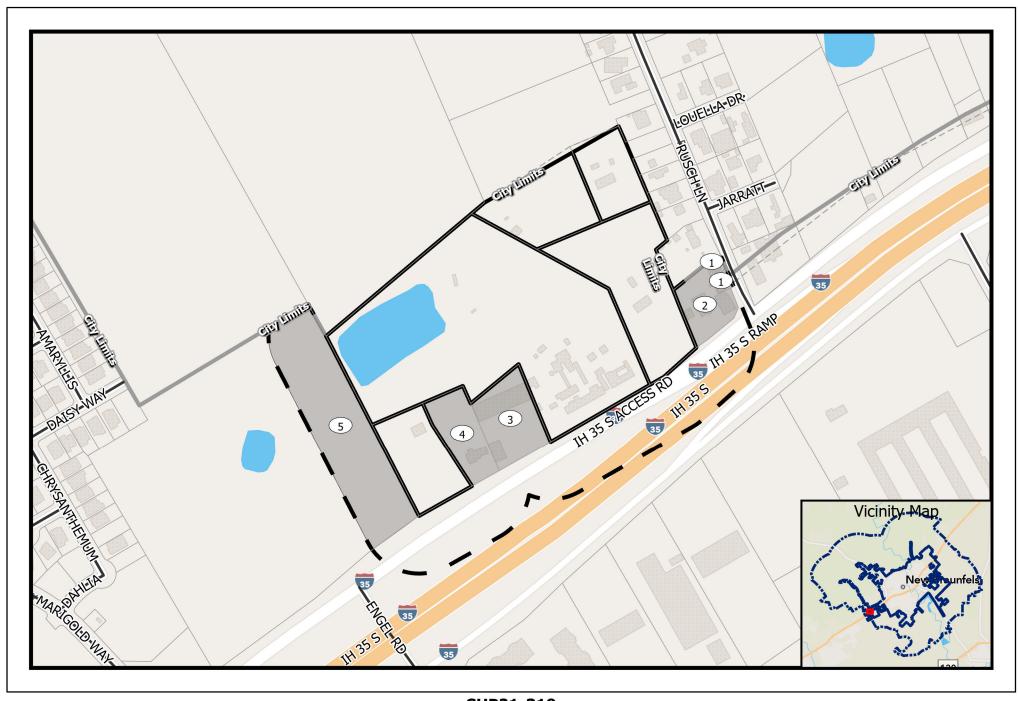

## PROPOSED SPECIAL USE PERMIT - CASE #SUP21-319

The circled numbers on the map correspond to the property owners listed below. All information is from the Appraisal District Records. The property under consideration is marked as "Subject Property".

1. NEW BRAUNFELS CITY OF

4. TURKEY CREEK RANCHES LTD

2. ET ANIMAL REAL ESTATE INC

5. MELLYN JOHN R & SUSAN

3. NELSON CENTURY CAPITAL PARTNERS LP

**SEE MAP** 

SUP21-319 **Special Use Permit to expand existing land use** 