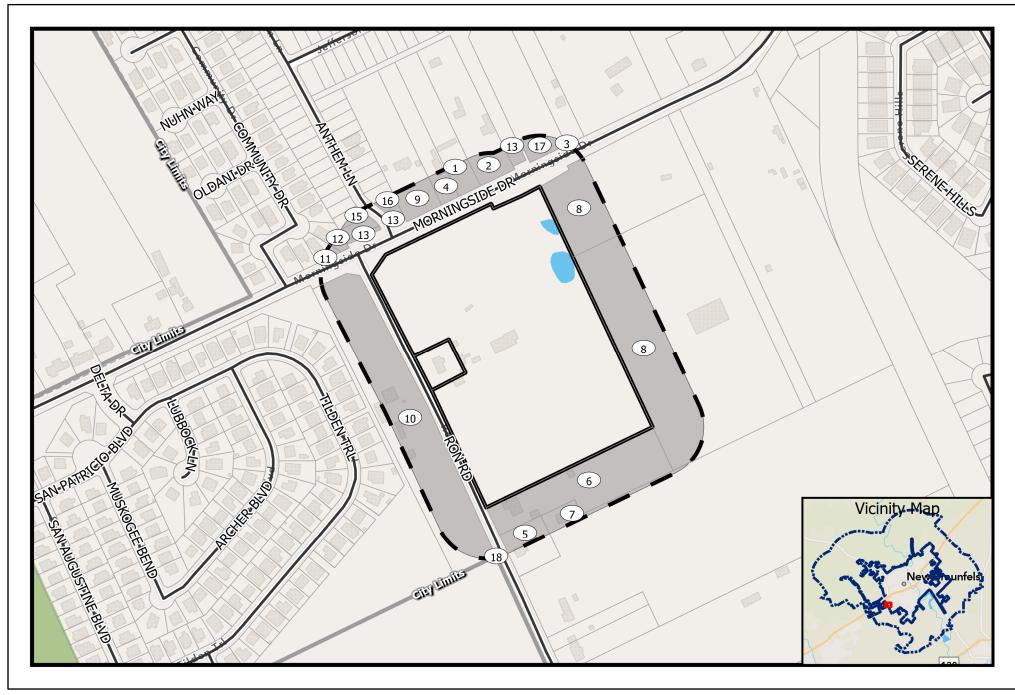

## PROPOSED SPECIAL USE PERMIT - CASE #SUP21-316

The circled numbers on the map correspond to the property owners listed below. All information is from the Appraisal District Records. The property under consideration is marked as "Subject Property".

| 1. | YOUNG REGINA & MARGARITO GARCIA              | 10. WELSCH HANNO F JR                       |
|----|----------------------------------------------|---------------------------------------------|
| 2. | RESENDEZ MARIO V & TREVINO JESUS             | 11. HALL BRADLEY H                          |
| 3. | ROSALES MARISA L                             | 12. WILLIS SAMANTHA & MATTHEW R             |
| 4. | PROPERTY OWNER                               | 13. HERITAGE PARK RESIDENTIAL COMMUNITY INC |
| 5. | THOMPSON JEFFREY W                           | 14. TCHILINGUIRIAN BERDJ & JENNIFER M       |
| 6. | CABALLERO CARLOS P & TAMMY                   | 15. KB HOME LONE STAR INC                   |
| 7. | JNMC HOLDINGS LLC                            | 16. KARNS TAYLOR S                          |
| 8. | HUMANE SOCIETY OF THE NEW BRAUNFELS AREA INC | 17. RUECKLE COMMERCIAL HOLDINGS LLC         |
|    |                                              |                                             |

18. SA GIVEN TO FLY LLC

**SEE MAP** 