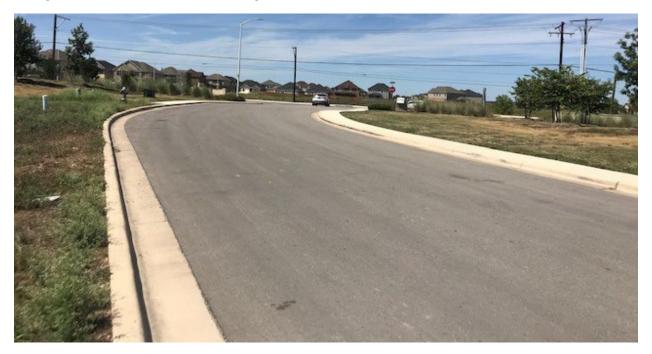

Visual of roadway width and current state of sidewalk at front of subdivision. Gap is visible on the southeast side of Willowbrook.

Pavement width measured at 36 feet at entrance of subdivision where road is striped for 3 lanes. Pavement width further within subdivision measured at 30 feet.