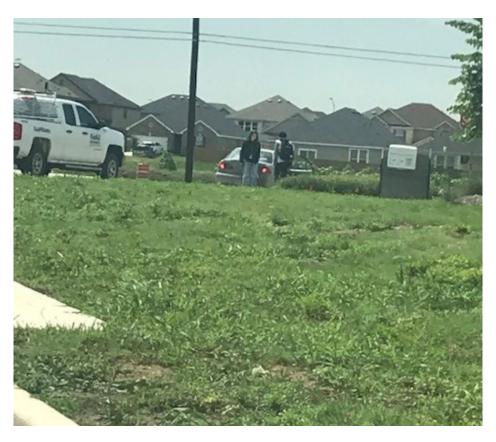

Vehicle stopped in northwest-bound right-turn lane on Willowbrook at FM 1101 to pick-up child(ren)

Vehicle turning around after child pick-up at front of subdivision. Roadway is blocked temporarily.

Cars parked on either side of Willowbrook in front of the model home (721 Willowbrook). Road is wide enough for a third vehicle to drive through between them.