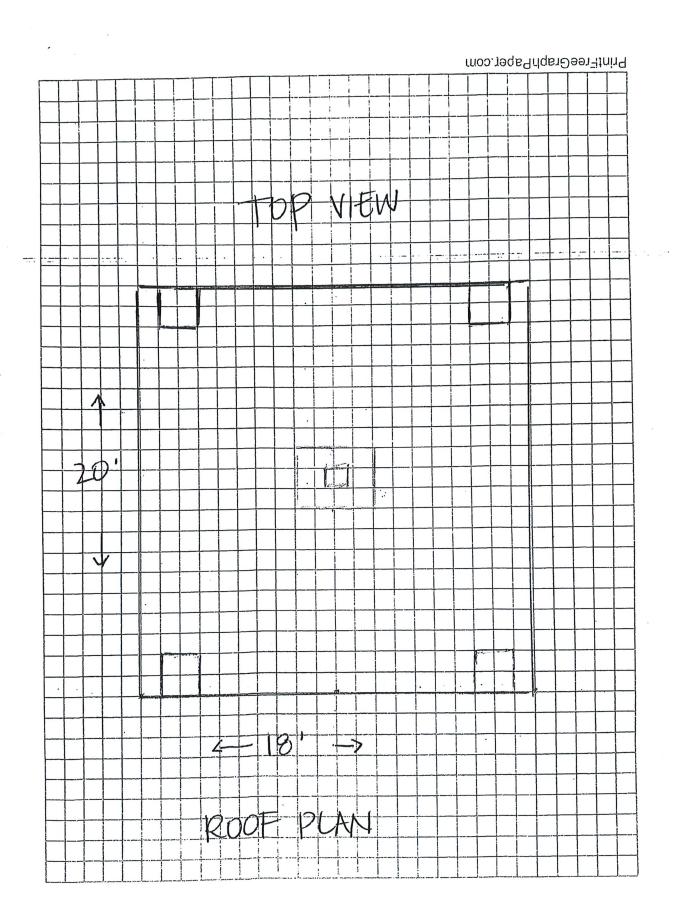

enue Adeck already there - built by previous owners Deck 12.1 Brm 9.7 n fence already there Ut Kit 9.6 Will extend Ba Ba concrete 20.7 Din carport Brm 19.1 Liv Cv porch 12.3' not attached to house First Floor [1014.71 Sq ft] Living Area First Floor Calculation Detella 12.1 × 10.3 12.3 × 8 27.2 × 21.8 = 124.63 = 98.4 = 592.96 = 198.72 1014.71 Sq ft Total Living Area (Rounded): Non-living Area (No. 144) Deck 1015 Sq ft 18 191.4 Sq ft 72.6 100.8 8 × 19.1 = 152.8 Cvd porch 152.8 Sq ft  $14.2 \times 3.6 = 51.12$   $20.6 \times 14.6 = 300.76$   $0.5 \times 20.6 \times 0.1 = 1.03$ 352.91 Sq ft

SITE PLAN

Form SKT\_BLDSKI - "TOTAL" appraisal software by a la mode, inc. - 1-800-ALAMODE

िंद्र-संस् Serial# E69B249A esign.alamode.com/verify 4/20/21 Hawing Submitted

## **D: Submittal Documents**