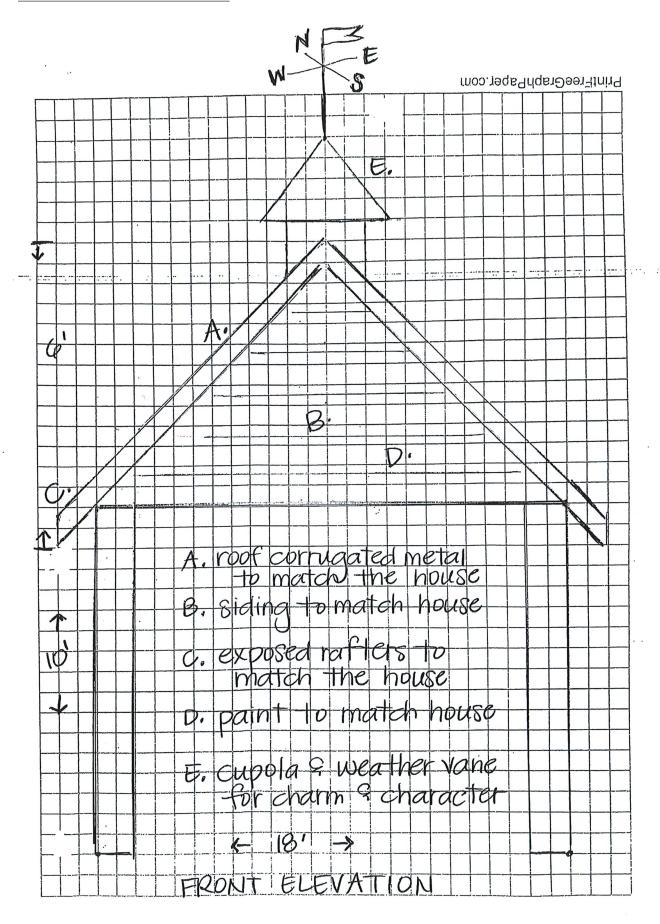

Avenue Adeck already there - built by previous owners Deck 12.1 Brm 9.7 n fence already there Ut Kit 9.6 Will extend Ba Ba concrete 20.7 Din carport Brm 19.1 Liv Cv porch 12.3' not attached to house First Floor [1014.71 Sq ft] Living Area First Floor Calculation Detella 12.1 × 10.3 12.3 × 8 27.2 × 21.8 = 124.63 = 98.4 = 592.96 = 198.72 1014.71 Sq ft Total Living Area (Rounded): Non-living Area (No. 144) Deck 1015 Sq ft 18 191.4 Sq ft 72.6 100.8 8 × 19.1 = 152.8 Cvd porch 152.8 Sq ft  $14.2 \times 3.6 = 51.12$   $20.6 \times 14.6 = 300.76$   $0.5 \times 20.6 \times 0.1 = 1.03$ 352.91 Sq ft

SITE PLAN

Form SKT\_BLDSKI - "TOTAL" appraisal software by a la mode, inc. - 1-800-ALAMODE

िंद्र-संस् Serial# E69B249A esign.alamode.com/verify 4/20/21 Hawing Submitted

## **D: Submittal Documents**