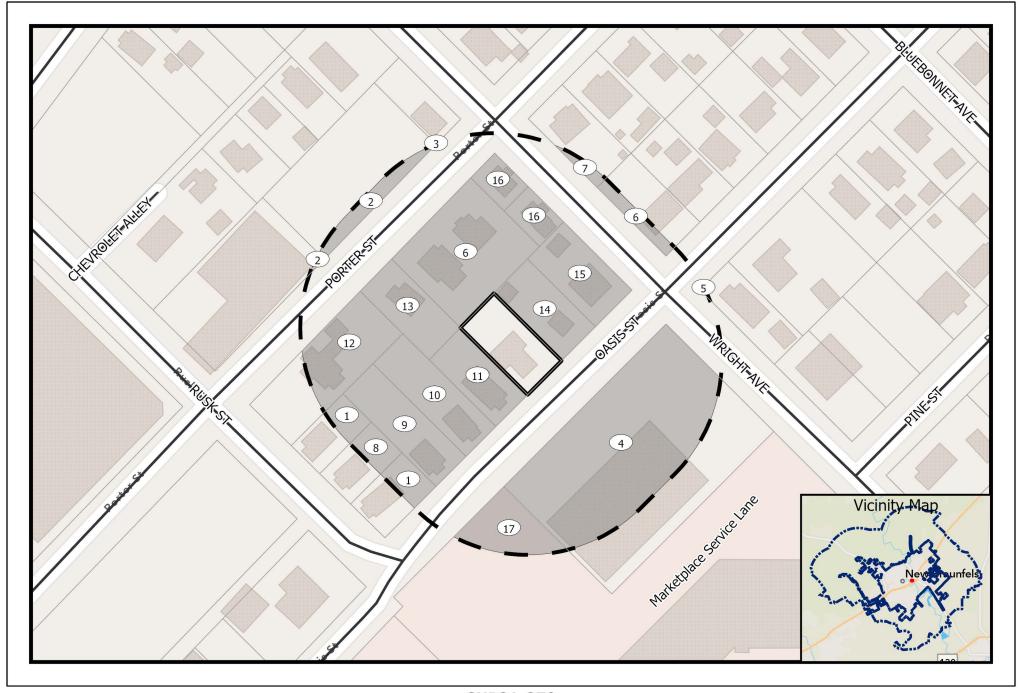

## PROPOSED SPECIAL USE PERMIT - CASE #SUP21-270

The circled numbers on the map correspond to the property owners listed below. All information is from the Appraisal District Records. The property under consideration is marked as "Subject Property".

1. ROSS LARRY & HOLLY

2. SPECKMAN FAMILY LTD & STADT CORP

3. URIAS FRANK & MARY

4. B & C WILLIAMS PROPERTIES LTD ET AL

5. REININGER EDWARD K & KAREN D

6. SPECKMAN FAMILY LTD

7. URIAS FRANCISCO R & MARY E

8. ROSS LARRY E & HOLLY R

9. REGER CHARLES W

10. BRUSH JOHN P

11. MURILLO GUILLERMO & KATHLEEN LUND

12. MOORE ROLF E

13. MOORE ROLF EDWARD

14. MARTINEZ RODOLFO E & JOSEFA

15. PROPERTY OWNER

16. DORRANCE CRAIG & LINDA TRUST

17. N B MARKETPLACE LP

**SEE MAP** 

## SUP21-270 SUP for residential use in M-2 and short term rental

DISCLAIMER: This map and information contained in it were developed exclusively for use by the City of New Braunfels. Any use or reliance on this map by anyone