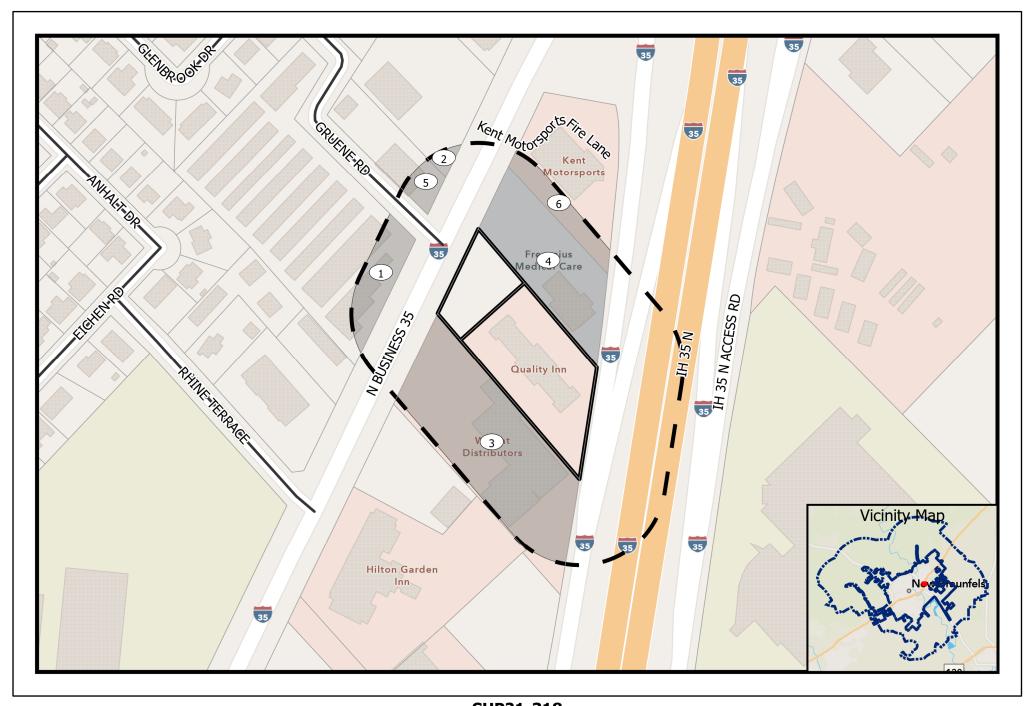

## PROPOSED SPECIAL USE PERMIT - CASE #SUP21-318

The circled numbers on the map correspond to the property owners listed below. All information is from the Appraisal District Records. The property under consideration is marked as "Subject Property".

1. SCHMIDT VALORIE

4. JT NEW BRAUNFELS PROPERTIES LLC ET AL

2. 1845 SMOKED MEAT COMPANY LLC

5. 5320 GEORGE COOPER LTD

3. WRIGHT DISTRIBUTING CO INC

6. KENT REAL ESTATE LP

**SEE MAP** 

## **SUP21-318 Special Use Permit request for increased density**

DISCLAIMER: This map and information contained in it were developed exclusively for use by the City of New Braunfels. Any use or reliance on this map by anyone else is at that party's risk and without liability to the City of New Braunfels, its officials or employees for any discrepancies, errors, or variances which may exist.