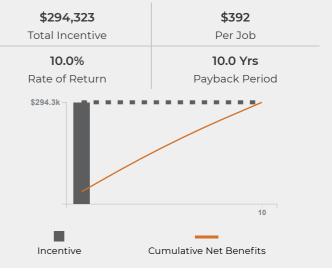

JOBS

| NET BENEFITS                      | \$294,323    |
|-----------------------------------|--------------|
| Present Value                     | \$230,874    |
| BENEFITS                          |              |
| Sales Taxes                       | \$564,161    |
| Real Property Taxes               | \$0          |
| FF&E Property Taxes               | \$94,223     |
| Inventory Property Taxes          | \$0          |
| New Residential Property Taxes    | \$159,206    |
| Hotel Occupancy Taxes             | \$0          |
| Building Permits and Fees         | \$0          |
| Utility Revenue                   | \$15,535,714 |
| Utility Franchise Fees            | \$807,680    |
| Miscellaneous Taxes and User Fees | \$1,188,739  |
| Benefits Subtotal                 | \$18,349,722 |
| COSTS                             |              |
|                                   |              |