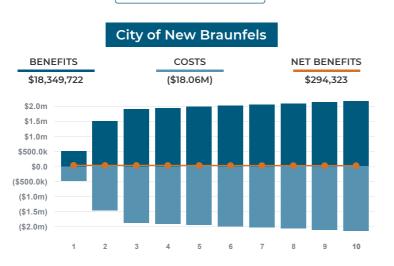

JOBS

| NET BENEFITS                      | \$294,323    |
|-----------------------------------|--------------|
| Present Value                     | \$230,874    |
| BENEFITS                          |              |
| Sales Taxes                       | \$564,161    |
| Real Property Taxes               | \$0          |
| FF&E Property Taxes               | \$94,223     |
| Inventory Property Taxes          | \$0          |
| New Residential Property Taxes    | \$159,206    |
| Hotel Occupancy Taxes             | \$0          |
| Building Permits and Fees         | \$0          |
| Utility Revenue                   | \$15,535,714 |
| Utility Franchise Fees            | \$807,680    |
| Miscellaneous Taxes and User Fees | \$1,188,739  |
| Benefits Subtotal                 | \$18,349,722 |
| COSTS                             |              |
|                                   |              |

City of New Braunfels

| 00010                       |               |
|-----------------------------|---------------|
| Cost of Government Services | (\$2,427,049) |
| Cost of Utility Services    | (\$15.63M)    |
| Costs Subtotal              | (\$18.06M)    |