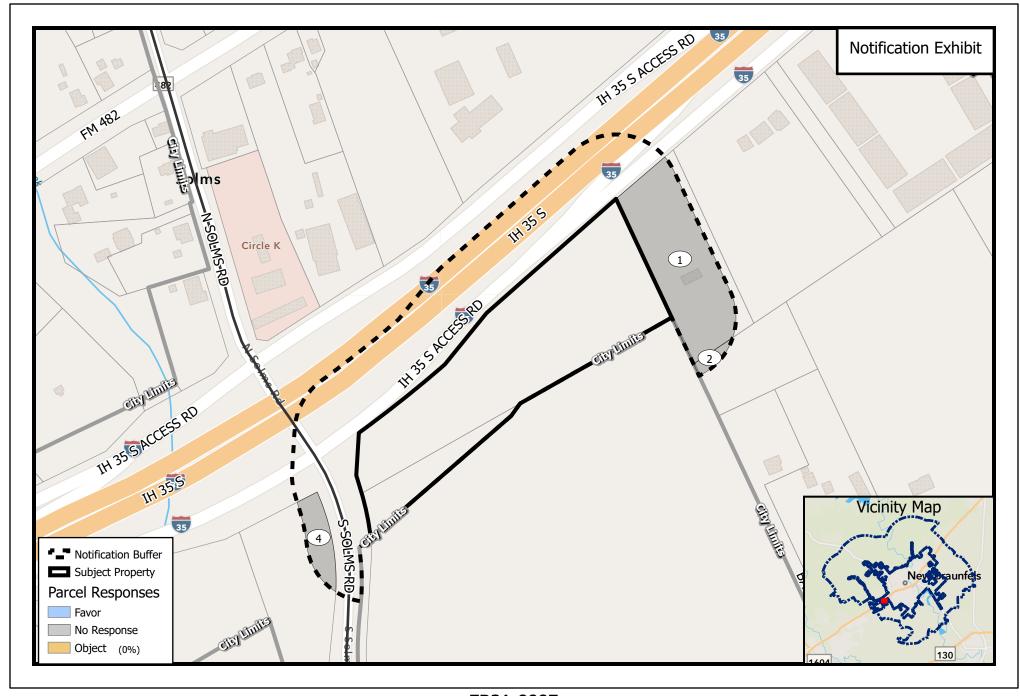

## **NOTICE OF PUBLIC HEARING**

The New Braunfels Access Management Board of Adjustment will hold a public hearing at the request of **David Wanders** to consider the following variance:

**Subject Property:** Southeast corner of IH 35 and S Solms Road

## ACCESS MANAGEMENT BOARD – OCTOBER 28, 2021 CITY COUNCIL CHAMBERS

Address/Location: Southeast corner of IH-35 & Solms Rd

**Applicant:** David Wanders

Case #: ZB21-0007

The circled numbers on the map correspond to the property owners listed below. All information is from the Comal Appraisal District Records. The property under consideration is marked "Subject Property.

- 1. SH LEASE COMPANY LLC
- 2. BASS JERRY D & LAURALEE L
- 3. GREEN DAVID L & CONNIE L
- 4. SNOW CORBIN

**SEE NOTIFICATION MAP** 