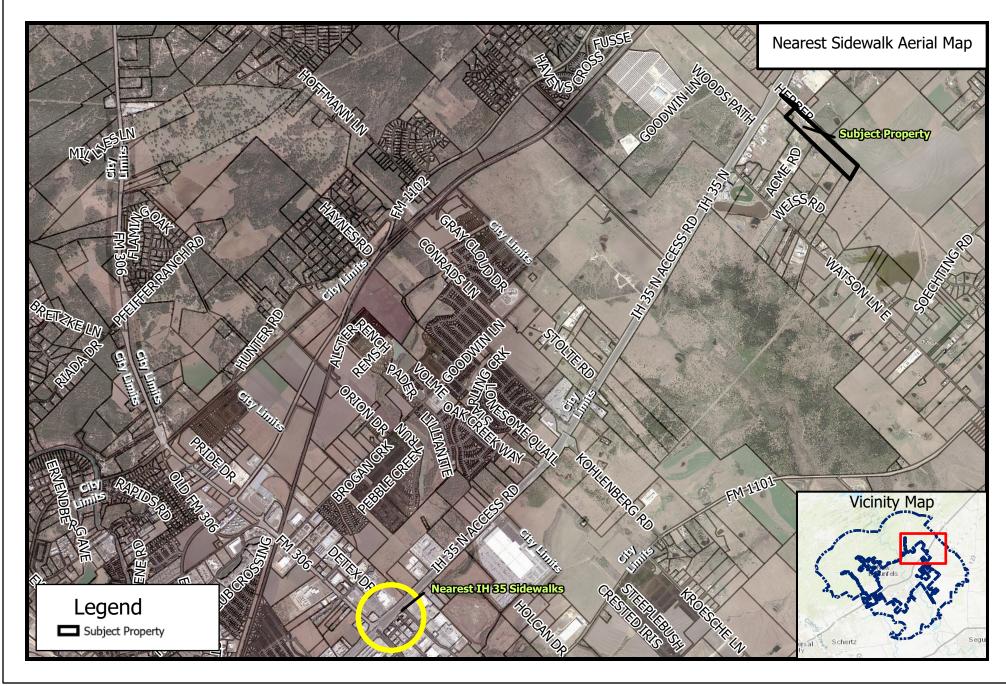

WVR21-360 Sidewalk Waiver Request - Herber Estates Final Plat

WVR21-360 **Sidewalk Waiver Request - Herber Estates Final Plat** 

DISCLAIMER: This map and information contained in it were developed exclusively for use by the City of New Braunfels. Any use or reliance on this map by anyone else is at that party's risk and without liability to the City of New Braunfels, its officials or employees for any discrepancies, errors, or variances which may exist.

## WVR21-360 **Sidewalk Waiver Request - Herber Estates Final Plat**

Source: City of New Braunfels Planning

Date: 10/21/2021

DISCLAIMER: This map and information contained in it were developed exclusively