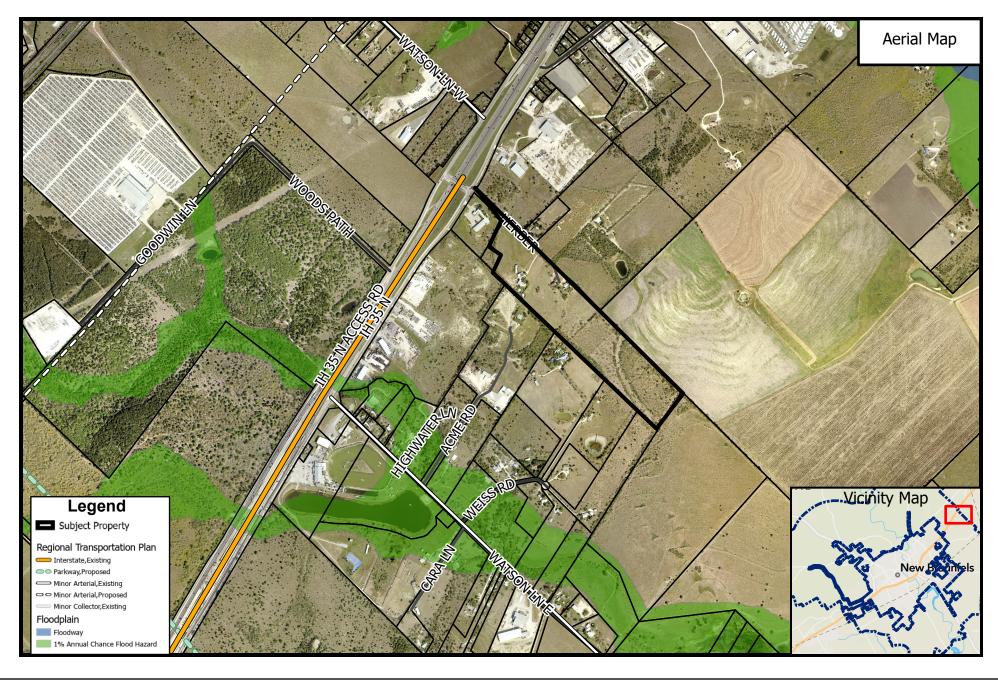

WVR21-360 Sidewalk Waiver Request - Herber Estates Final Plat

WVR21-360 **Sidewalk Waiver Request - Herber Estates Final Plat** 

DISCLAIMER: This map and information contained in it were developed exclusively for use by the City of New Braunfels. Any use or reliance on this map by anyone else is at that party's risk and without liability to the City of New Braunfels, its officials or employees for any discrepancies, errors, or variances which may exist.