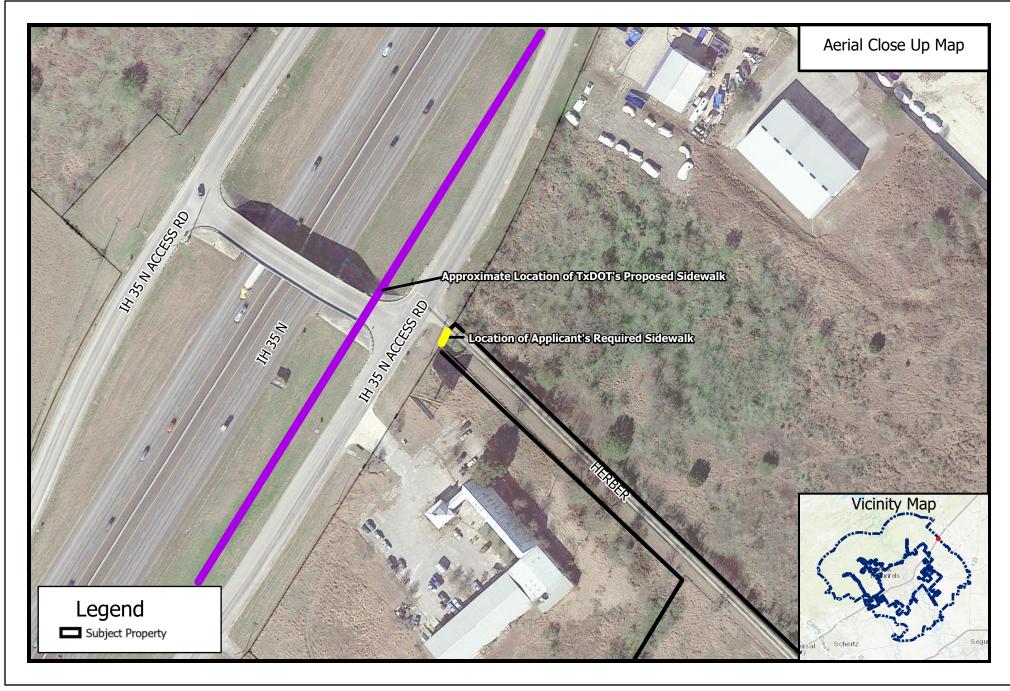

## WVR21-360 **Sidewalk Waiver Request - Herber Estates Final Plat**

Source: City of New Braunfels Planning

Date: 10/21/2021

DISCLAIMER: This map and information contained in it were developed exclusively