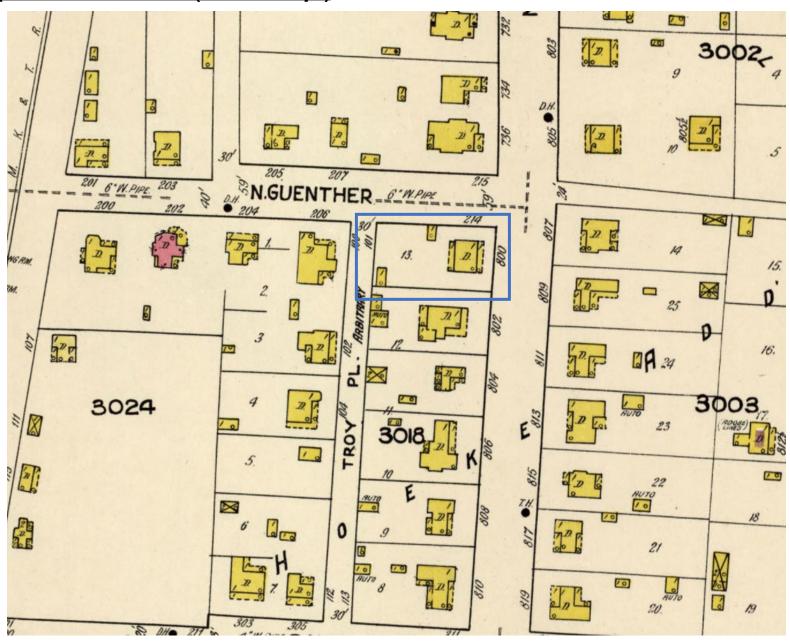

## Legal Description:

CITY BLOCK 3018, LOT 13 (Hoeke Addition)

| 2021 - 2018 | Kevin & Doreen Fisher   |
|-------------|-------------------------|
| 2018 - 2016 | Quest IRA Inc.          |
| 2016 - 2010 | William Harrison Vaughn |
| 2010 - 2002 | Susan E. Bryan          |
| 2002 - 1997 | Michael Wagner          |
|             |                         |

## <u>D: Supplemental Documents (Deed & Directory Research)</u>

| 1997 - 1977 | Alvin Gutowsky                                                                                          |
|-------------|---------------------------------------------------------------------------------------------------------|
| 1977 - 1977 | Lucile Eldredge                                                                                         |
| 1977 – 1913 | <ul> <li>Moritz &amp; Elizabeth Mergele (Willke)</li> <li>Moritz (Feb 20, 1881 – Oct 27 1955)</li></ul> |
| 1916 – 1902 | Fritz Fischer Sr. & Jr.                                                                                 |
| 1902 - 1900 | Ulrich S. Pfeuffer                                                                                      |
| 1900 - ?    | Henry Hoeke                                                                                             |

#### **D: Supplemental Documents (Sanborn Maps)**

1922 Sanborn map showing the location of 708 W. Mill St. Note that the address used to be 800 W. Mill.

1935