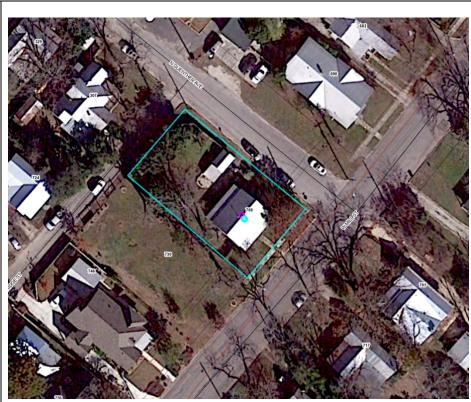

## Legal Description:

CITY BLOCK 3018, LOT 13 (Hoeke Addition)

| 2021 - 2018 | Kevin & Doreen Fisher   |
|-------------|-------------------------|
| 2018 - 2016 | Quest IRA Inc.          |
| 2016 - 2010 | William Harrison Vaughn |
| 2010 - 2002 | Susan E. Bryan          |
| 2002 - 1997 | Michael Wagner          |
|             |                         |

#### **D: Supplemental Documents (Sanborn Maps)**

1922 Sanborn map showing the location of 708 W. Mill St. Note that the address used to be 800 W. Mill.

1935