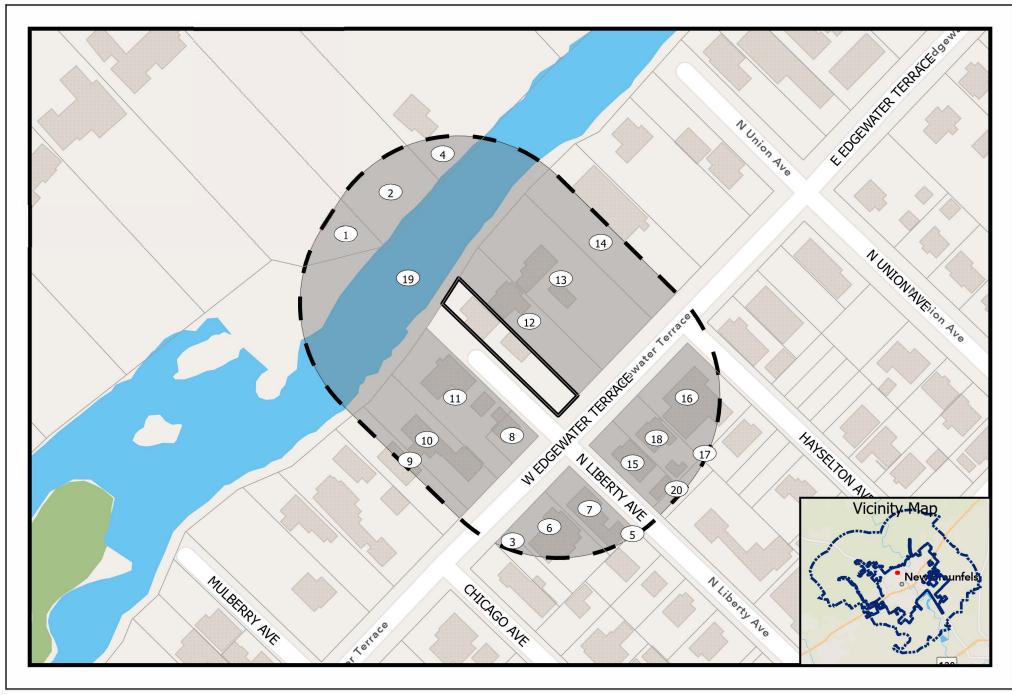

## ZONING BOARD OF ADJUSTMENT – NOVEMBER 18, 2021 CITY COUNCIL CHAMBERS

Address/Location: 298 W. Edgewater Terrace

Applicant: Susan Tolbert

Case #: ZB21-0003

The circled numbers on the map correspond to the property owners listed below. All information is from the Comal Appraisal District Records. The property under consideration is marked "Subject Property."

- 1. LANO CHARLES F JR & KATHLEEN
- 2. SACCO MARK
- 3. MOUSSA GEORGE
- 4. ONEILL KATHERINE L EXEMPT TRUST & ROBERT K LEY EXEMPT TRUST
- 5. P & W RANCH LLC
- 6. DUFF ROBERT E & JOAN
- 7. WINKLER EDITH
- 8. STEFFAN KATHLEEN C
- 9. LOS LEONES FAMILY PARTNERSHIP
- 10. RHODUS GEORGE T & DEBORAH M

- 11. DANVERS HOLLIS & KIRSTEN RVCBL TRST
- 12. REID BEN A & LINDA C
- 13. ALLEN BONNIE B
- 14. JBY INTERNATIONAL HOLDINGS LLC
- 15. JARVIE GREG & MICHELLE
- 16. GUINN JOE L & NINA
- 17. MILLER RANDY & KAREN
- 18. BERGMAN MEYERS K ET AL
- 19. COMAL COUNTY WATER
  RECREATIONAL DISTRICT NO 1
- 20. BRIGGS ROBERT A JR

**SEE NOTIFICATION MAP** 