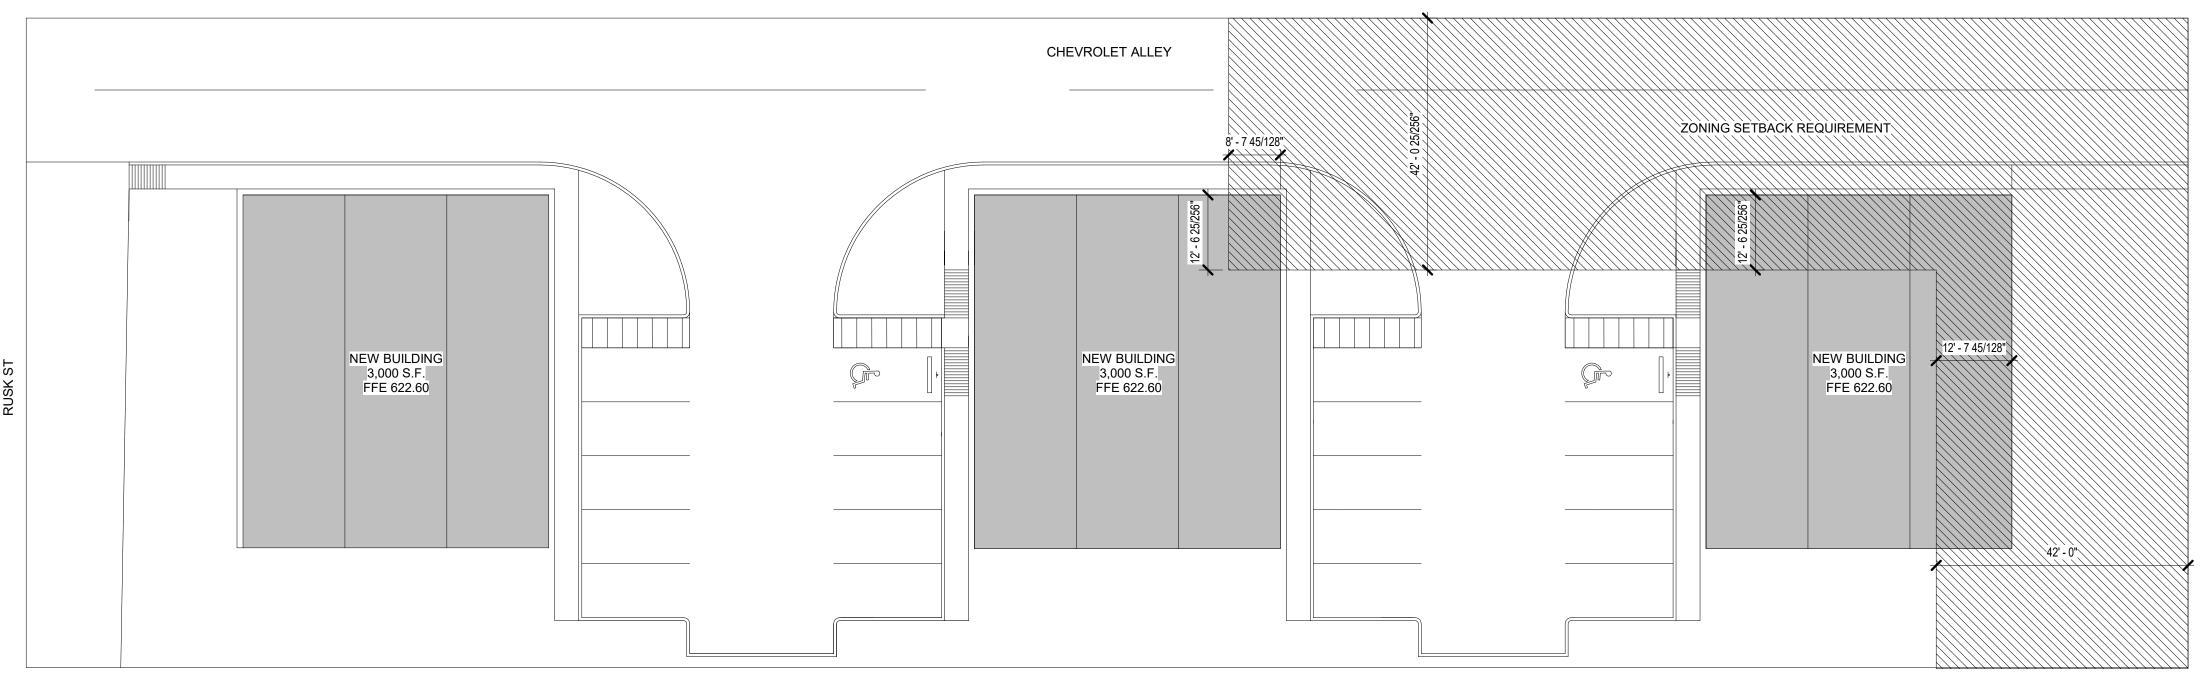

1 SITE PLAN - DIAGRAM
SCALE: 1/16" = 1'-0"

548 RUSK STREET NEW BRAUNFELS, 78130

| project #:     |            |
|----------------|------------|
|                | 21.031     |
| date:          |            |
|                | 10.21.2021 |
| drawn by:      | S.S.       |
| checked by:    | G.S.       |
| drawing title: |            |
|                |            |

SITE PLAN - ORIGINAL PLAN

drawing number:

.AS1.1