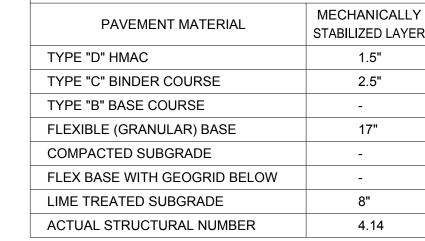

ments, LTD, known<br>nt and acknowledged |
| Given under my hand and                                                                            | d seal of office this              | day of                                         | , 2021.                                     |
|                                                                                                    |                                    |                                                |                                             |
|                                                                                                    |                                    | Notary Public, S                               | tate of Texas                               |









CURB RAMP NOTES

DETECTABLE WARNING NOTES



FLEXIBLE PAVEMENTS - LOCAL ROAD - 50' R.O.W.

|           | FLEXIBLE PAVEMENTS - COLLECTOR - 60' R.O.W. |                                  |  |  |  |  |  |  |  |  |  |
|-----------|---------------------------------------------|----------------------------------|--|--|--|--|--|--|--|--|--|
| LY<br>⁄ER | PAVEMENT MATERIAL                           | MECHANICALLY<br>STABILIZED LAYER |  |  |  |  |  |  |  |  |  |
|           | TYPE "D" HMAC                               | 2.5"                             |  |  |  |  |  |  |  |  |  |
|           | TYPE "C" BINDER COURSE                      | 3.0"                             |  |  |  |  |  |  |  |  |  |
|           | TYPE "B" BASE COURSE                        | -                                |  |  |  |  |  |  |  |  |  |
|           | FLEXIB