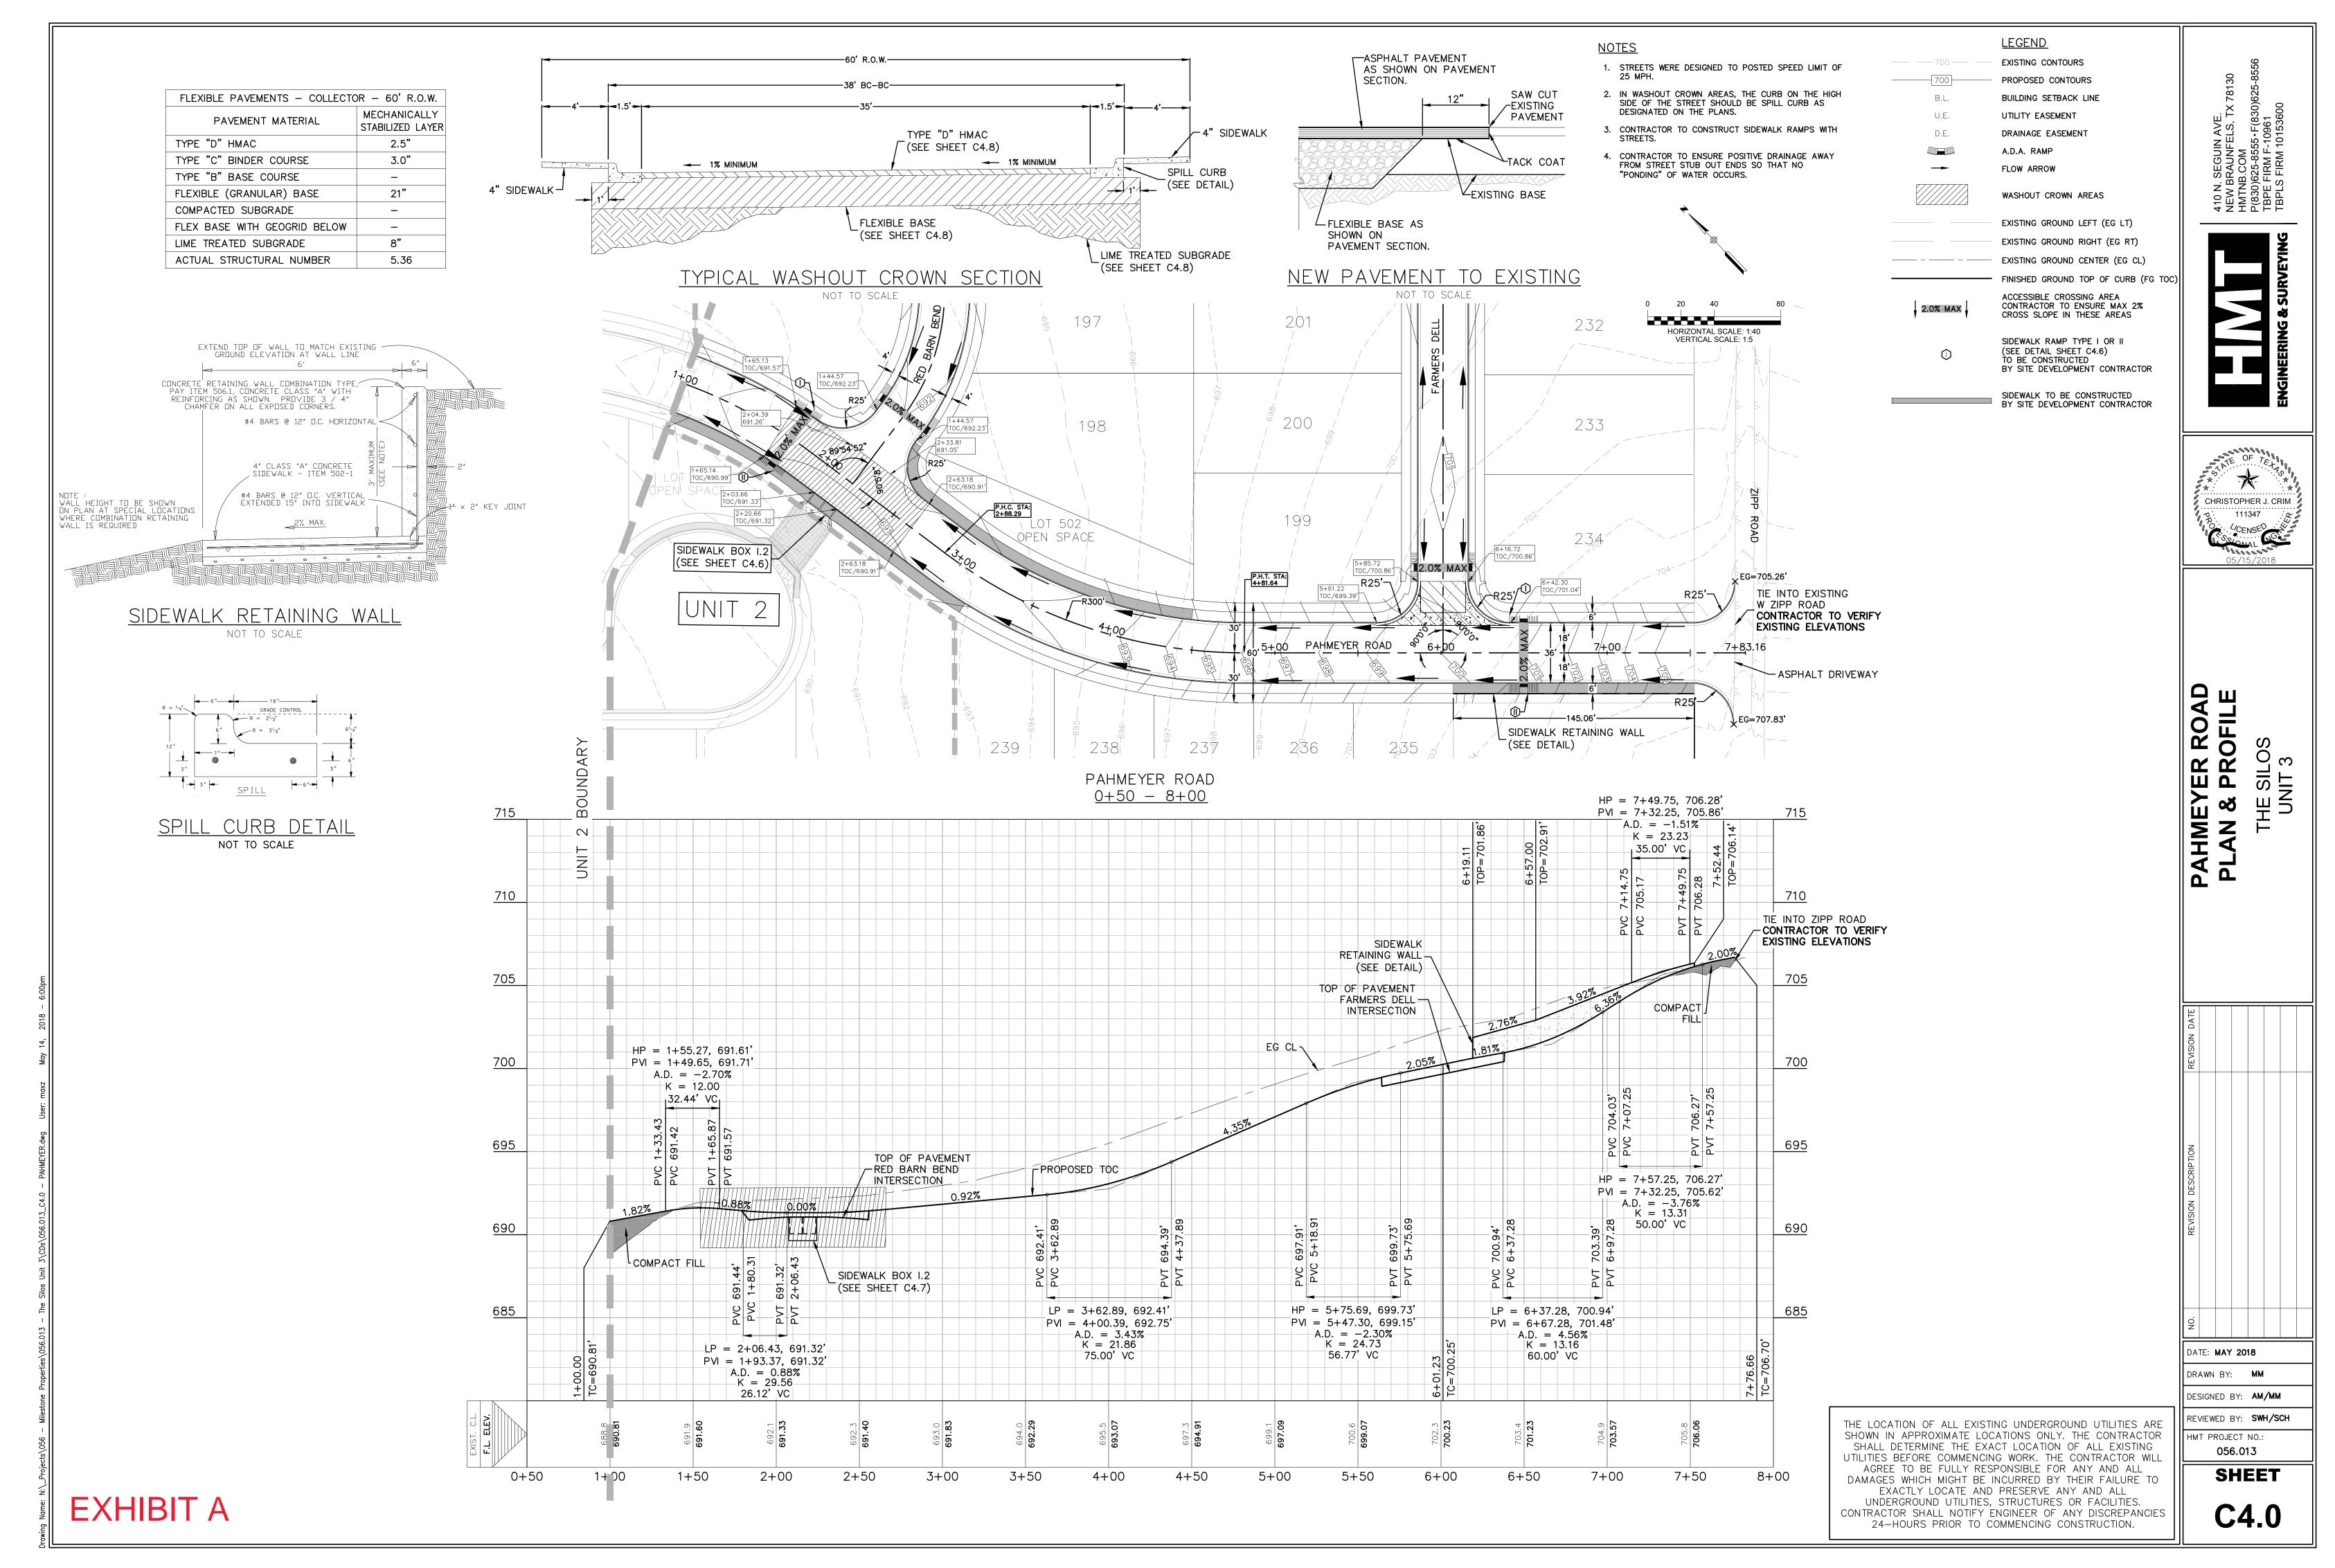

Jennifer Cain, Capital Programs Manager

- D) Approval of the Final Addendum to the Development 20-891
  Agreement for Roadway Impact Fee Offsets between the
  City of New Braunfels and Milestone Crest Investments,
  LTD authorizing payment of excess costs of constructing
  Pahmeyer Road within the Silos Subdivision and
  authorizing the city manager to execute the agreement.