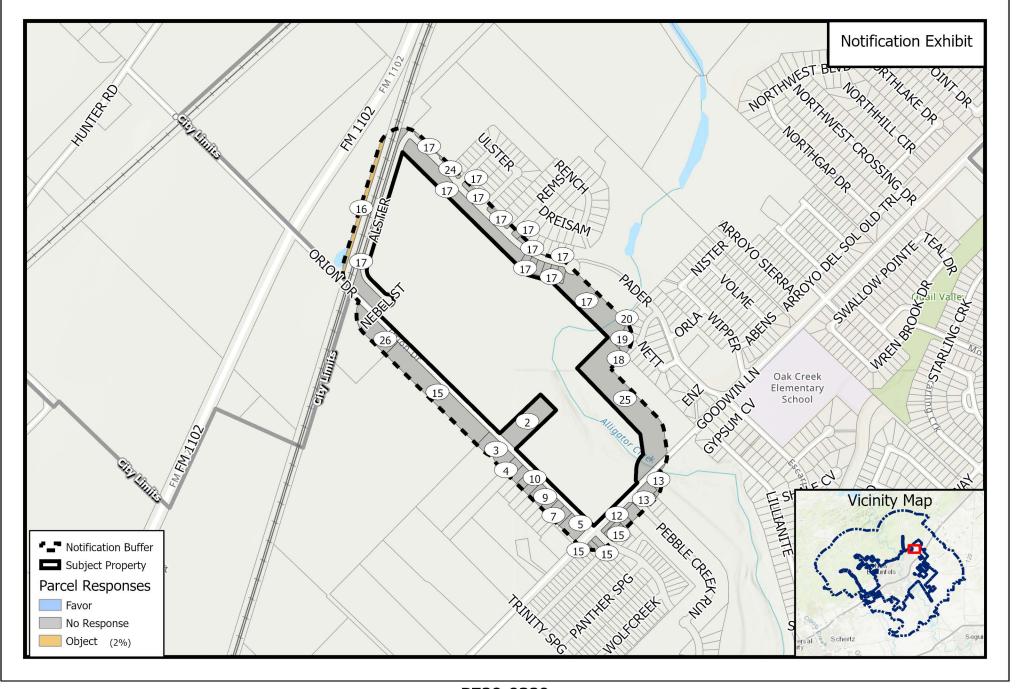

  Caleb Gasparek, Historic Preservation Officer
- E) first Public hearing and reading of an ordinance 21-156 regarding a proposed rezoning of approximately 68.05 acres out of the O. Russell Survey No. 2, Abstract No. 485, located at the northern corner of the intersection of "APD" Goodwin Lane and Orion Drive. from "R-1A-4" Agricultural/Pre-Development District to Single-Family Small Lot Residential "R3-H" and Multifamily High Density District. Christopher J. Looney, AICP, Planning and Development Services Director
- F) Discuss and consider a request for a waiver to Section 21-157
  118-49 of the Subdivision Platting Ordinance to not require sidewalk construction along FM 2722 for the Preserve at Elm Creek Subdivision.