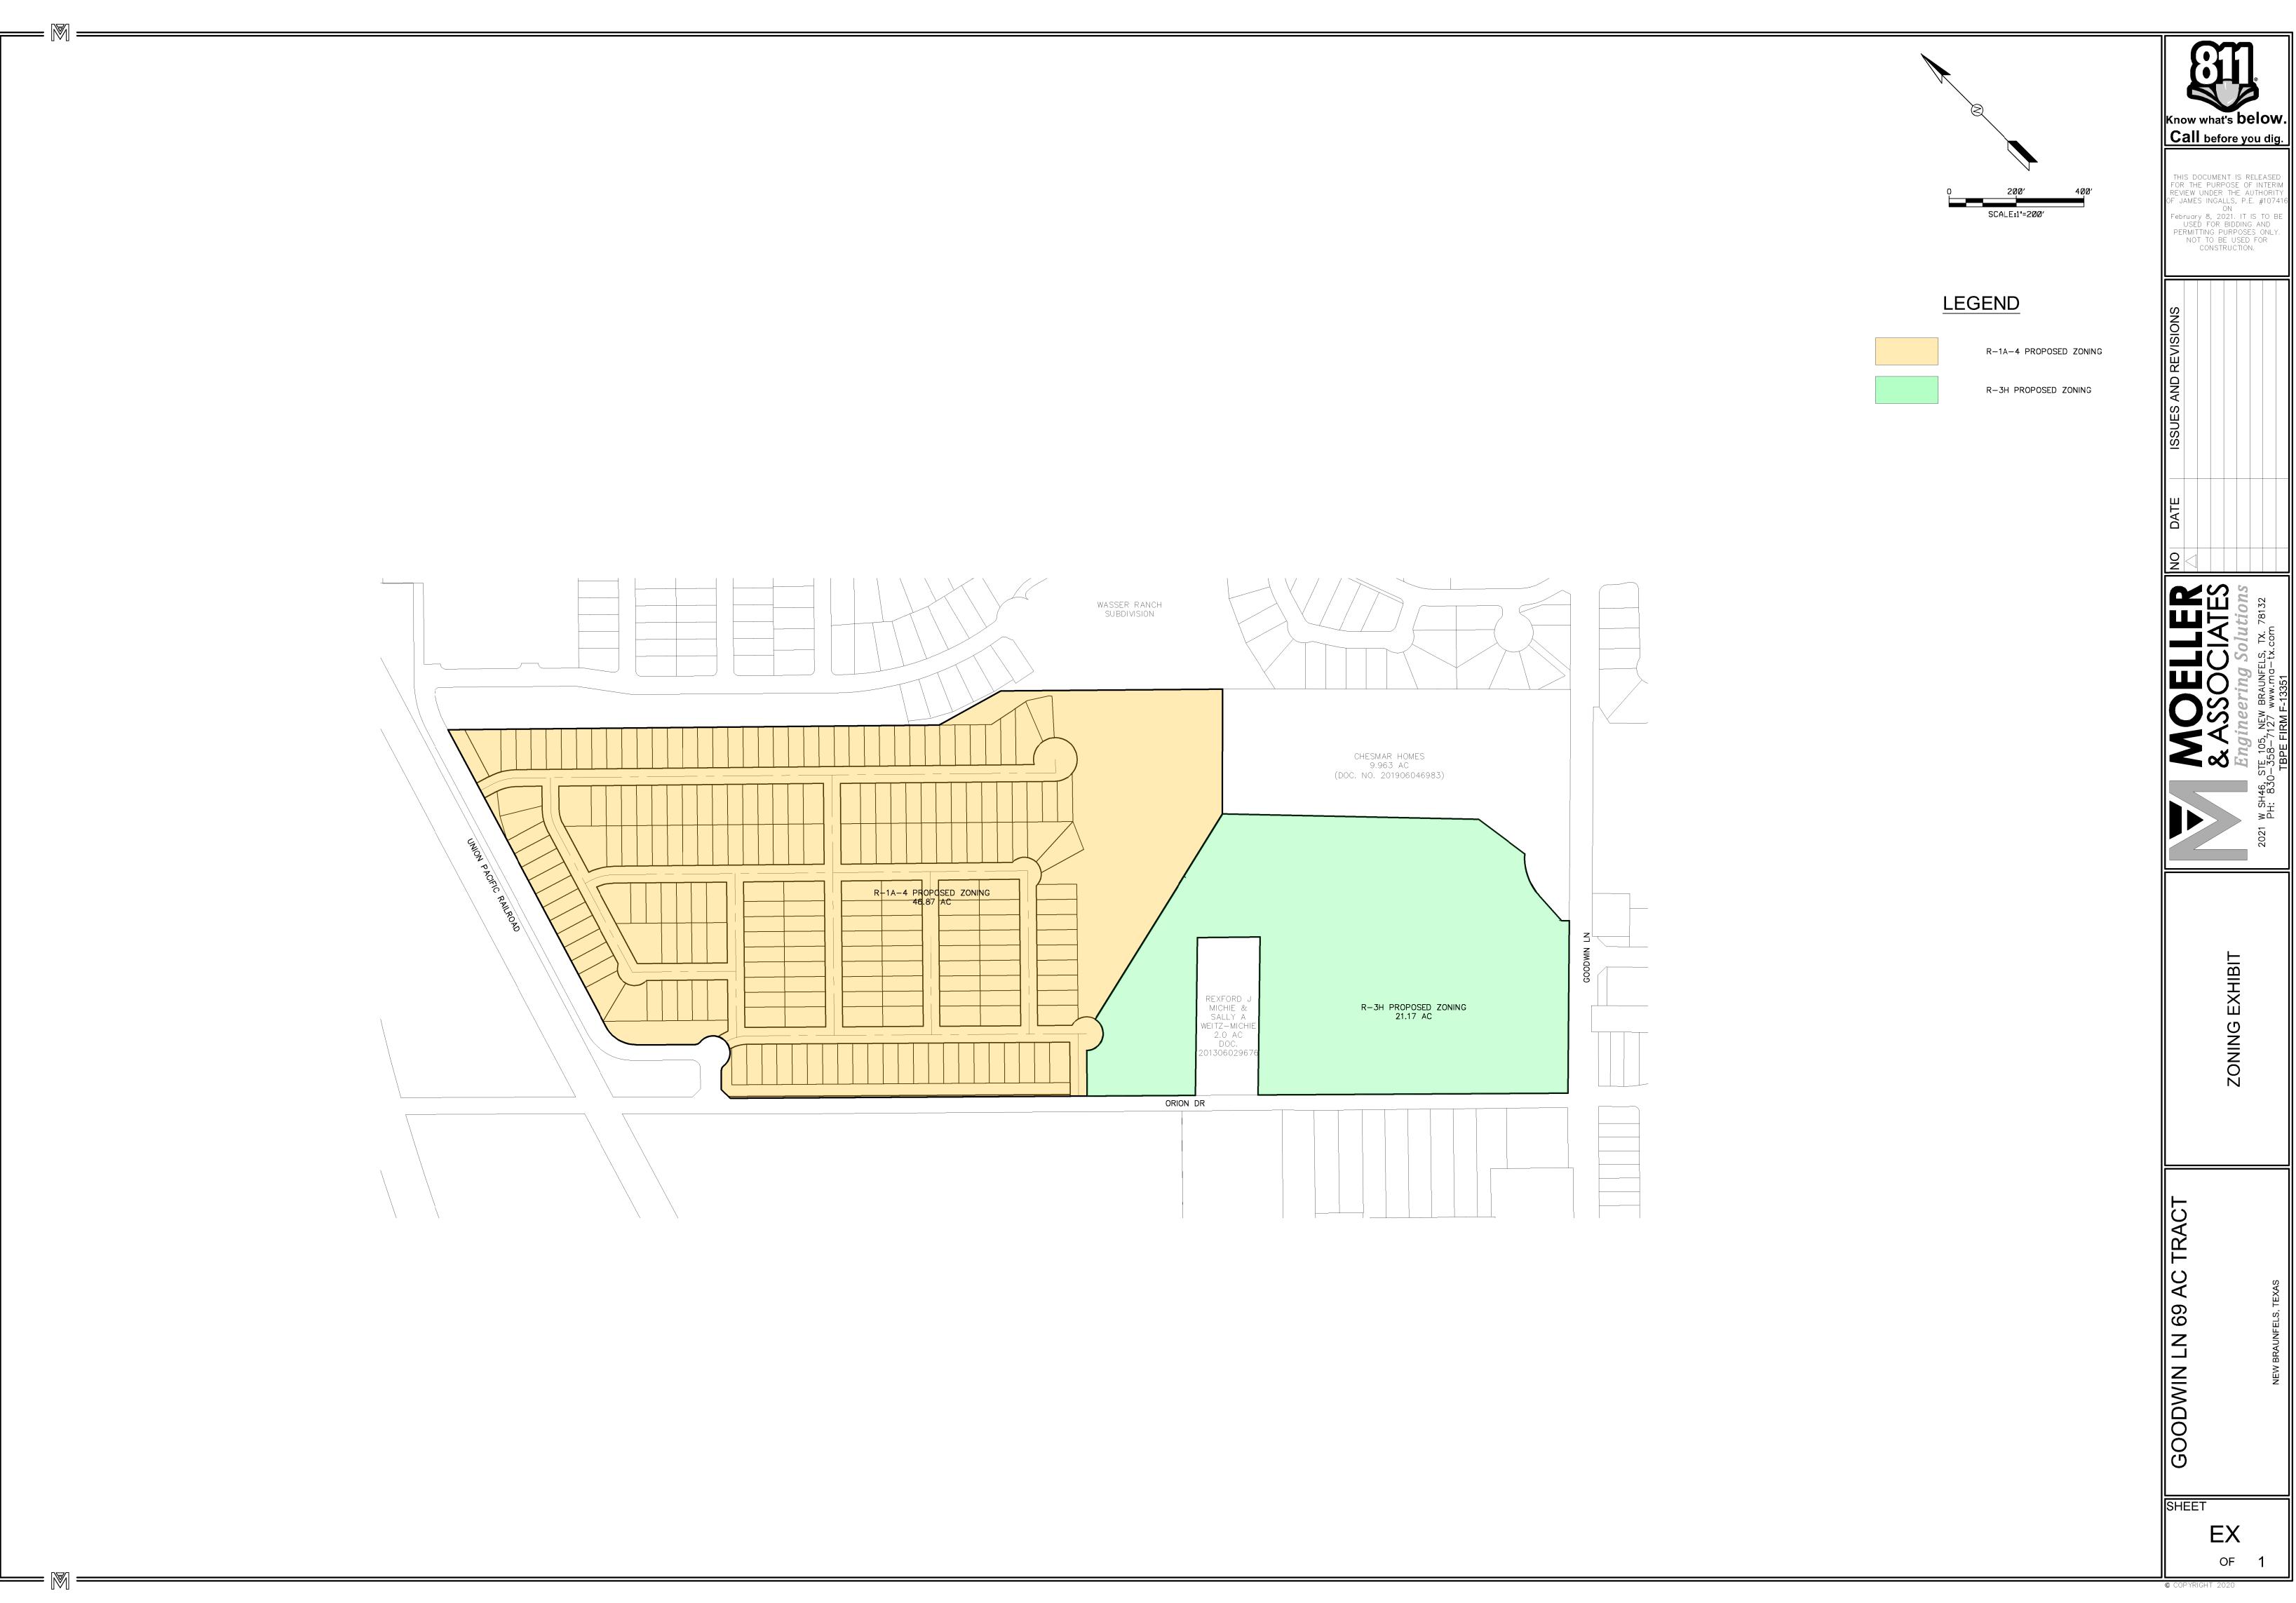

  Caleb Gasparek, Historic Preservation Officer
- E) first Public hearing and reading of an ordinance 21-156 regarding a proposed rezoning of approximately 68.05 acres out of the O. Russell Survey No. 2, Abstract No. 485, located at the northern corner of the intersection of "APD" Goodwin Lane and Orion Drive. from "R-1A-4" Agricultural/Pre-Development District to Single-Family Small Lot Residential "R3-H" and Multifamily High Density District. Christopher J. Looney, AICP, Planning and Development Services Director
- F) Discuss and consider a request for a waiver to Section 21-157
  118-49 of the Subdivision Platting Ordinance to not require sidewalk construction along FM 2722 for the Preserve at Elm Creek Subdivision.