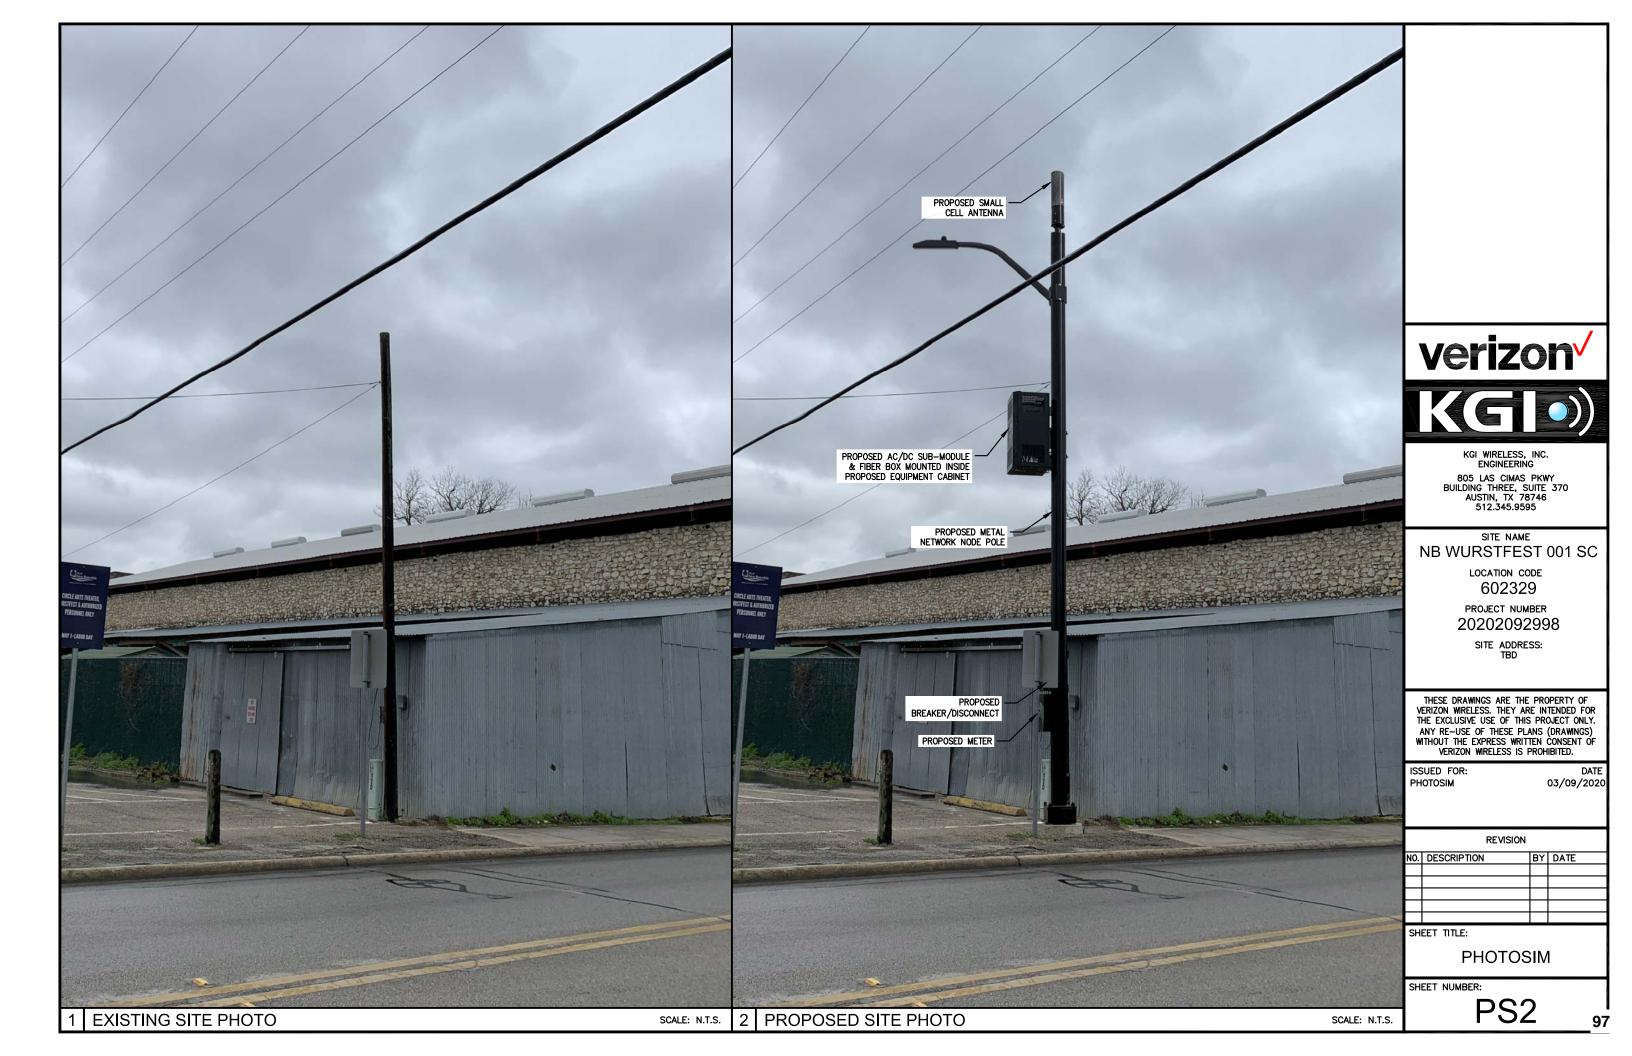

  Garry Ford, Assistant Public Works Director/City Engineer
- E) Approval of a lease agreement between the City of New 21-151
  Braunfels and Cellco Partnership d/b/a Verizon Wireless
  for the installation and operation of Small Cell equipment
  on the property described as 105.821 acres out of the
  JM Veramendi Survey No. 1, Abstract No. 2, addressed
  as 115 Elizabeth Ave, New Braunfels, Comal County,
  Texas.