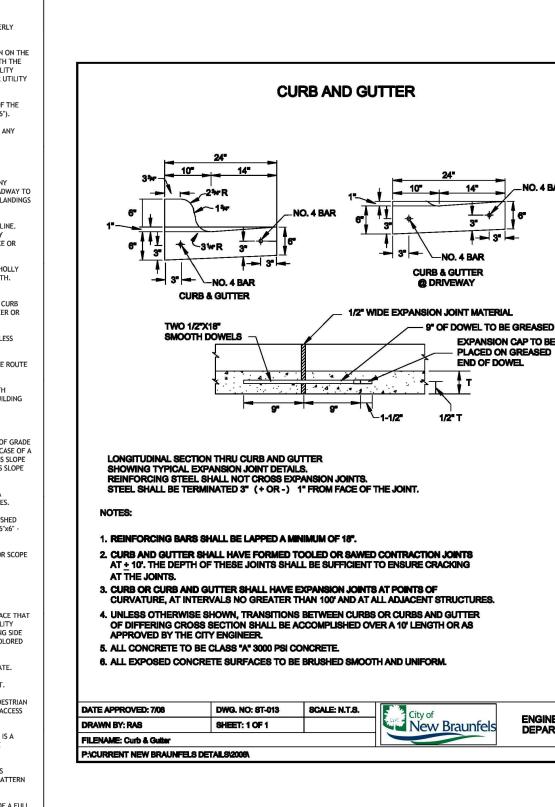

estone Crest Inve<br>e foregoing instrume | estments, LTD, known<br>nt and acknowledged |
| Given under my hand and                                                                            | d seal of office this              | day of                                         | , 2021.                                     |
|                                                                                                    |                                    |                                                |                                             |
|                                                                                                    |                                    | Notary Public, S                               | tate of Texas                               |









CURB RAMP NOTES

DETECTABLE WARNING NOTES



FLEXIBLE PAVEMENTS - LOCAL ROAD - 50' R.O.W.

|           | FLEXIBLE PAVEMENTS - COLLECTOR - 60' R.O.W. |                                  |  |  |  |  |  |  |  |  |  |
|-----------|---------------------------------------------|----------------------------------|--|--|--|--|--|--|--|--|--|
| LY<br>⁄ER | PAVEMENT MATERIAL                           | MECHANICALLY<br>STABILIZED LAYER |  |  |  |  |  |  |  |  |  |
|           | TYPE "D" HMAC                               | 2.5"                             |  |  |  |  |  |  |  |  |  |
|           | TYPE "C" BINDER COURSE                      | 3.0"                             |  |  |  |  |  |  |  |  |  |
|           | TYPE "B" BASE COURSE                        | -                                |