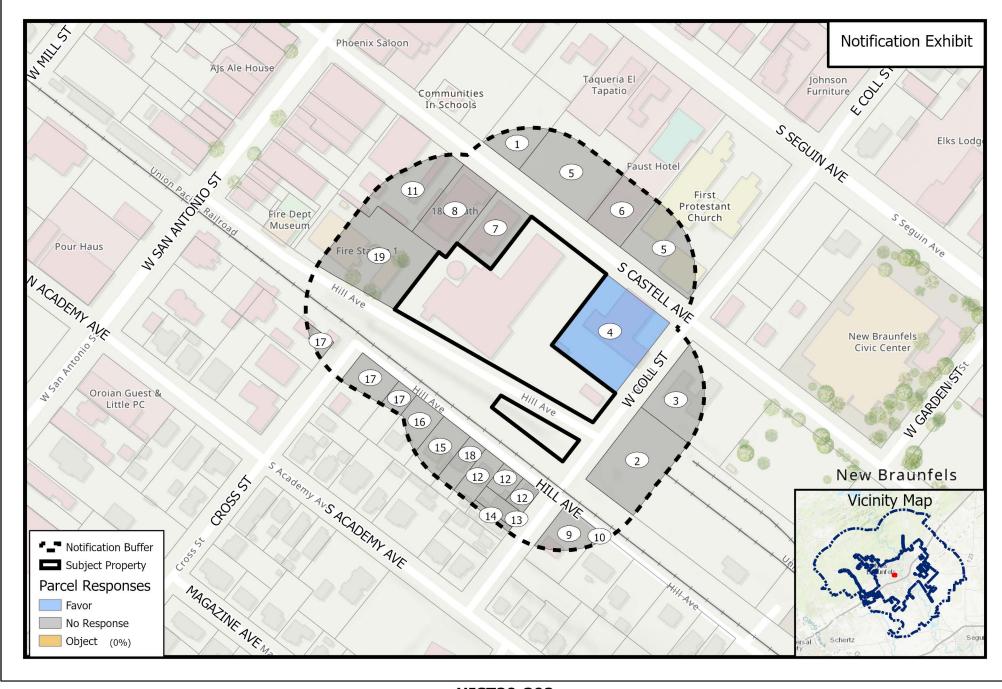

#### Public Notice

Though mailed public notice is not required for amendments to ordinances, city staff mailed 332 drafts of the proposed amendment to owners of historic properties within City Limits. Staff has received ten (10) written responses in favor, and five (5) written responses in objection.