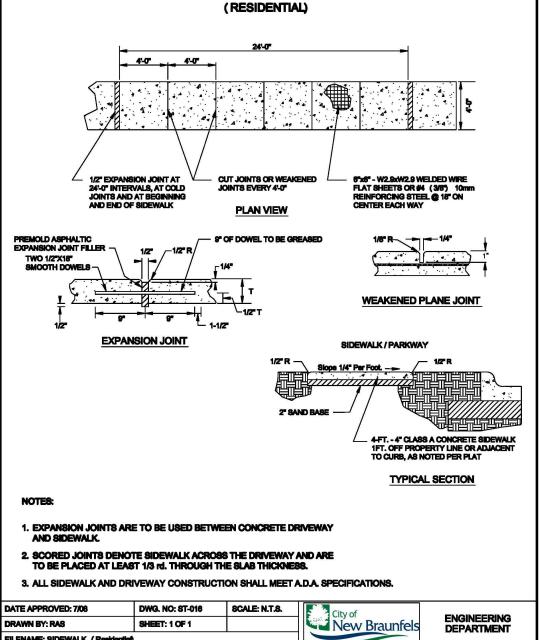

LECTOR

DWG. NO: ST-020 SCALE: N.T.S.

1. ALL PAVEMENT CONSTRUCTION SHALL BE PERFORMED IN ACCORDANCE TO THE "GEOTECHNICAL ENGINEERING STUDY - PAVEMENTS, FOR THE SILOS, UNIT 2" BY RABA KISTNER CONSULTANTS INC. DATED SEPTEMBER 21, 2015. 2. ALL PAVEMENT SECTIONS SHOWN ON THE ABOVE TABLE SHALL SUPERCEDE ANY STANDARD DETAILS WITH RESPECT TO DEPTH OF MATERIALS ASSOCIATED WITH THIS PROJECT.

THE SUBGRADE SHOULD BE STABILIZED USING LIME IN ACCORDANCE WITH THE GEOTECHNICAL REPORT IN ORDER TO ACHIEVE THE FOLLOWING: 3.1. PLASTICITY INDEX OF 20 OR LESS 3.2. PH OF 12.4 OR GREATER

4. THE SUBGRADE SOILS SHOULD BE TESTED FOR SOLUBLE SULPHATE CONTENT PRIOR TO INSTALLATION OF THE LIME OR CEMENT.

5. BASE MUST BE EXTENDED 1' BEYOND BACK OF CURB, 6" MINIMUM THICKNESS.

CHRISTOPHER J. CRIM

HR.

S

SIDEWALK





ALL PAVEMENT CONSTRUCTION SHALL BE PERFORMED IN ACCORDANCE TO THE "SUBSURFACE EXPLORATION AND PAVEMENT ANALYSIS, PROPOSED NEW STREETS, ROLLING VALLEY UNIT 12", BY INTEC OF SAN ANTONIO, LP, DATED JANUARY 23, 2013.



RRENT NEW BRAUNFELS DETAILS\2008

When two sets of street name signs are required (e.g. at "T" intersections ), one double-sided street name sign shall be mounted on sign post. The sign assembly shall meet minimum height requirements as required in the Texas Manual on Uniform Traffic Control Devices (TMUTCD). When required, DEAD END (W14-1a) or NO OUTLET (W14-2a) signs shall also be mounted on the sign post.

. Street name signs greater than 36" long and center mounted on top of sign post shall be mounted on post top bracket with 12" slot. All other street name signs center