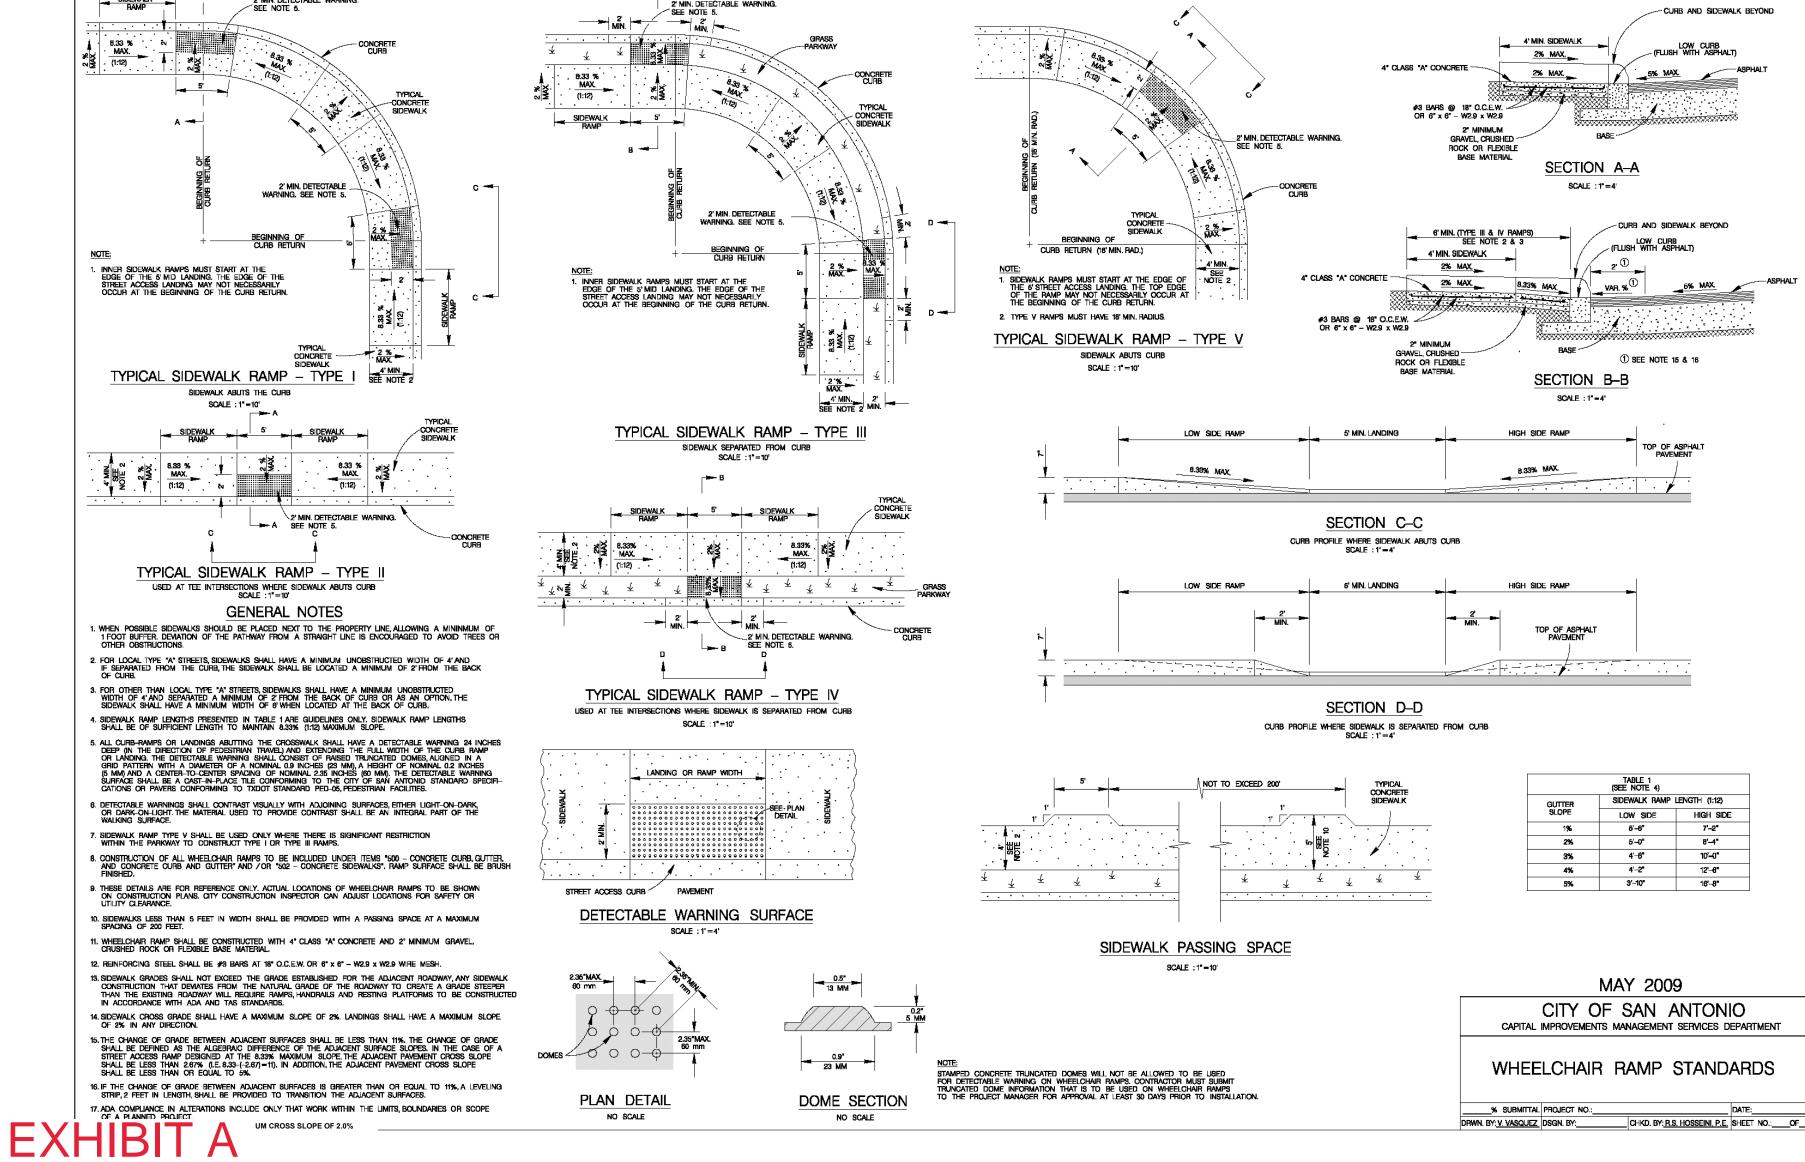

tone Crest Inve<br>e foregoing instrume | estments, LTD, known<br>nt and acknowledged |
| Given under my hand and                                                                            | d seal of office this              | day of                                         | , 2021.                                     |
|                                                                                                    |                                    |                                                |                                             |
|                                                                                                    |                                    | Notary Public, S                               | tate of Texas                               |









CURB RAMP NOTES

DETECTABLE WARNING NOTES



FLEXIBLE PAVEMENTS - LOCAL ROAD - 50' R.O.W.

|           | FLEXIBLE PAVEMENTS - COLLECTOR - 60' R.O.W. |                                  |  |  |  |  |  |  |  |  |  |
|-----------|---------------------------------------------|----------------------------------|--|--|--|--|--|--|--|--|--|
| LY<br>⁄ER | PAVEMENT MATERIAL                           | MECHANICALLY<br>STABILIZED LAYER |  |  |  |  |  |  |  |  |  |
|           | TYPE "D" HMAC                               | 2.5"                             |  |  |  |  |  |  |  |  |  |
|           | TYPE "C" BINDER COURSE                      | 3.0"                             |  |  |  |  |  |  |  |  |  |
|           | TYPE "B" BASE COURSE                        | -                                |  |