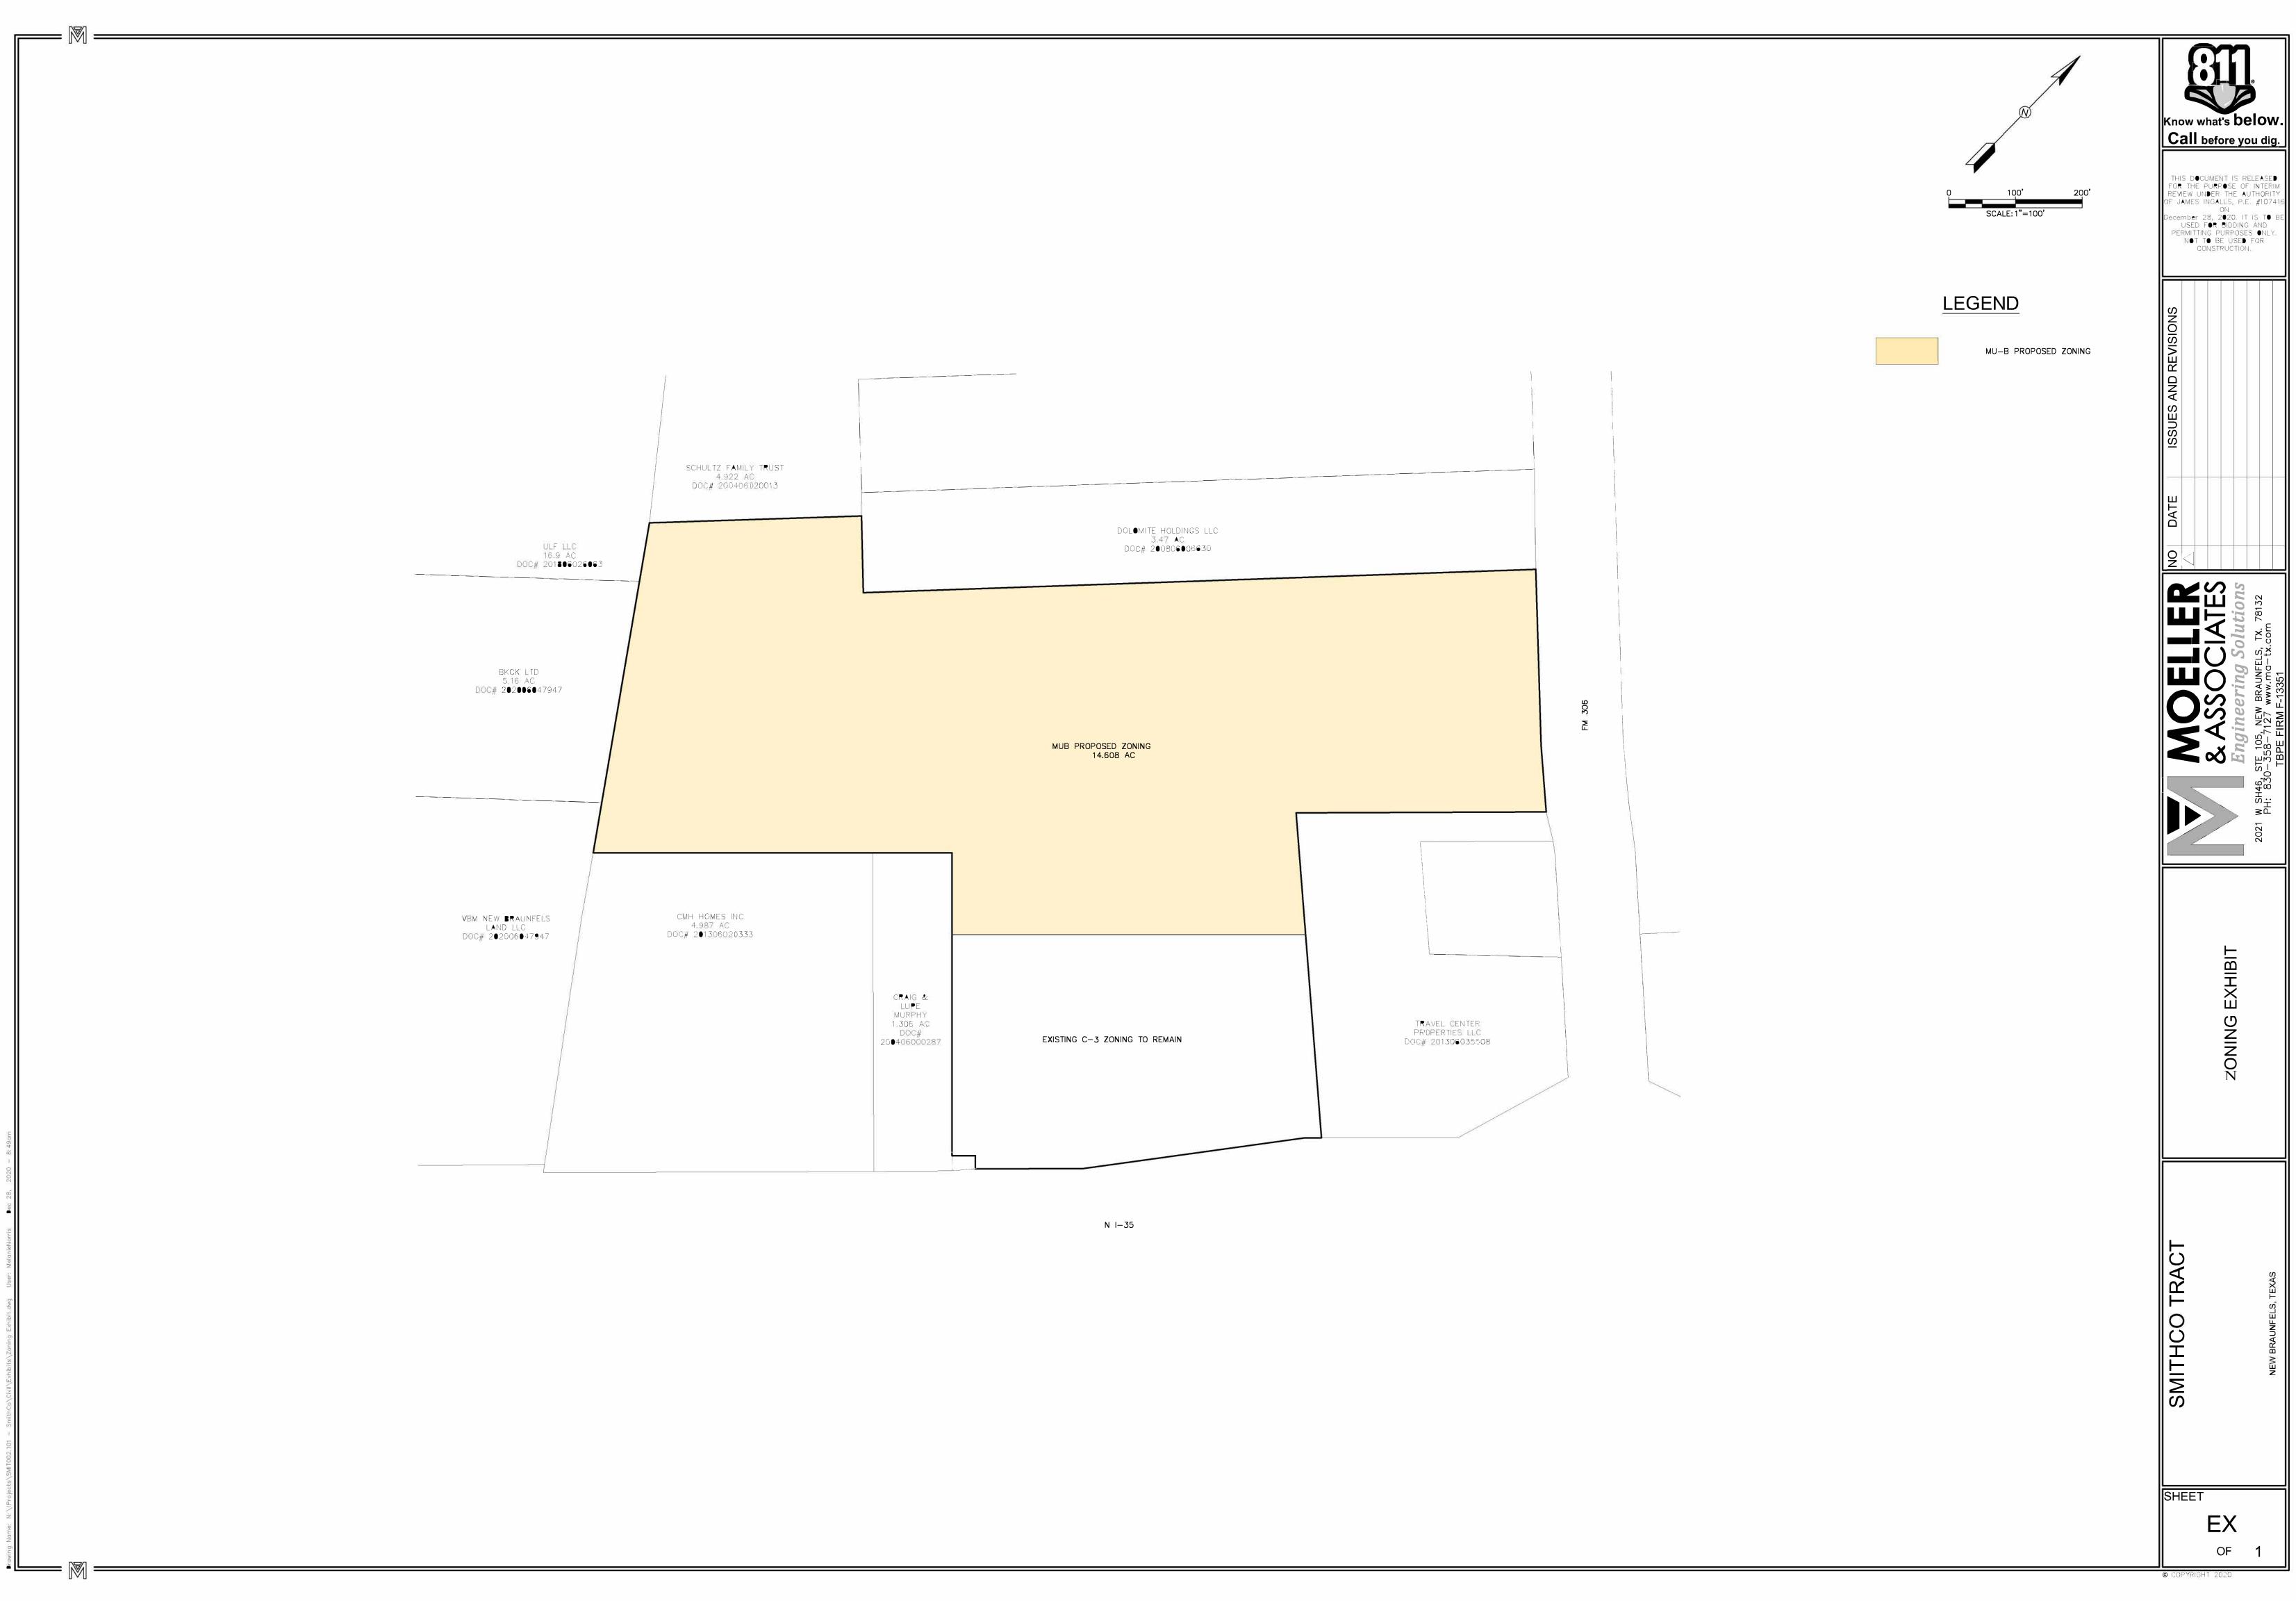

Jennifer Cain, Capital Programs Manager

C) Public hearing and first reading of an ordinance 21-148 regarding the proposed rezoning of approximately 14.608 acres out of the H. Foster Survey No. 34, Abstract No. 154, Comal County, Texas, located at the northwest corner of the intersection of IH 35 and FM 306, from "M-1" Light Industrial District to "MU-B" High Intensity Mixed Use District.