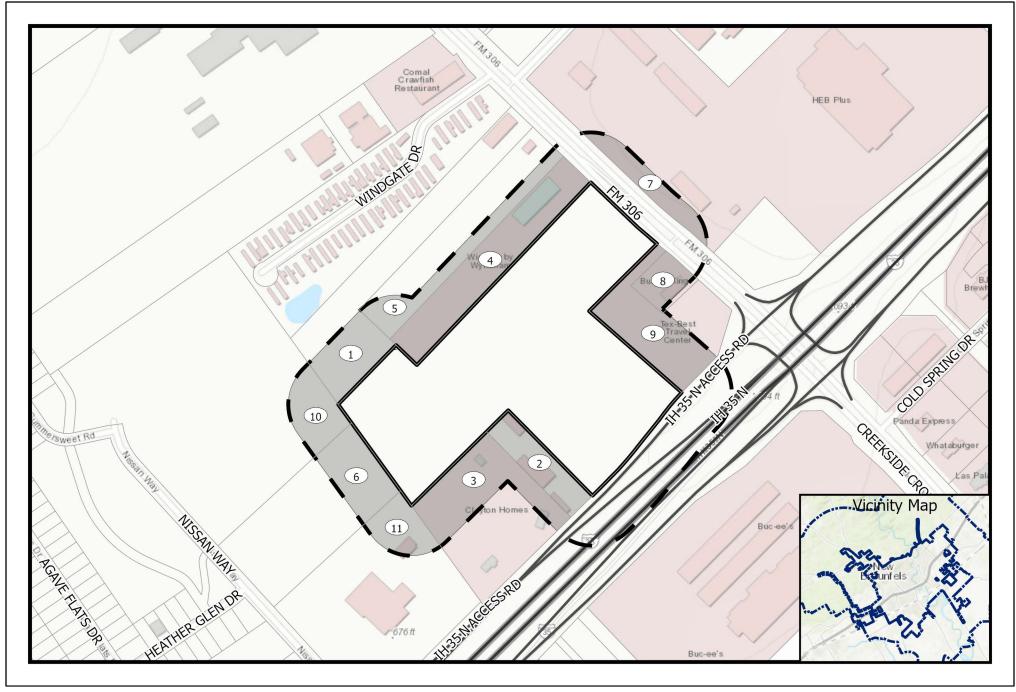

Jennifer Cain, Capital Programs Manager

C) Public hearing and first reading of an ordinance 21-148 regarding the proposed rezoning of approximately 14.608 acres out of the H. Foster Survey No. 34, Abstract No. 154, Comal County, Texas, located at the northwest corner of the intersection of IH 35 and FM 306, from "M-1" Light Industrial District to "MU-B" High Intensity Mixed Use District.