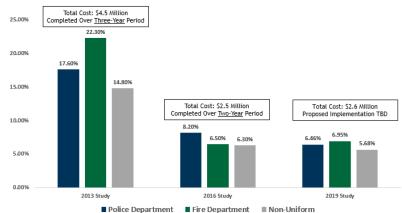

### Compensation Increase Detail

The annual costs of the market-based compensation increases are projected at \$2.6 million. Of the

#### File #: 21-188, Version: 1

total cost, 58% will support increases for uniform Police and Fire personnel. The proposed increases are tied to the 2019 market compensation study. Beginning in FY2013, the city began conducting market compensation studies every two years in an attempt to establish pay scales that aligned to our market comparator cities. As the graph illustrates, the City has made great progress in "catching up" to that market data. However, delaying the full implementation of the 2019 market compensation study will increase the likelihood that the City will continue to fall further behind. In fact, in advance of our 2021 market study update, the Human Resources team sampled a number of positions and anecdotally have determined that many positions have already moved 3%-5% from the 2019 data.

### MARKET BASED COMPENSATION ANALYSIS