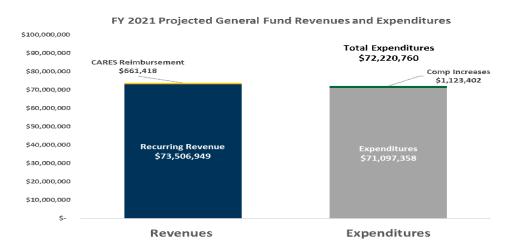

Since the adoption of the budget, staff has been evaluating various fiscal indicators, including, but not limited to sales tax collections, building permit activity, Das Rec cost recovery, attrition/vacancy savings and operational savings. Based on those analyses, as well as our overall fiscal projections for FY 2021, the market-based compensation increases developed as a result of a 2019 Market Compensation Study can be absorbed into the existing FY 2021 Adopted Budget while maintaining structural balance in the General Fund (recurring revenue exceeding recurring expenditures). This information was presented to the City Council at their January retreat. The consensus from the City Council at that time was to move forward with the market-based compensation increases as long as it remained financially viable to do so. See the graph below for additional information.

#### FISCAL IMPACT:

As mentioned above, based on current projections, the mid-year compensation increases can be absorbed while maintaining a structurally balanced General Fund. No budget amendments/transfers are recommended at this time. As is the normal practice, any budget amendments/transfers will be brought back at the end of the fiscal year when actual budgetary needs (if necessary) can be determined.